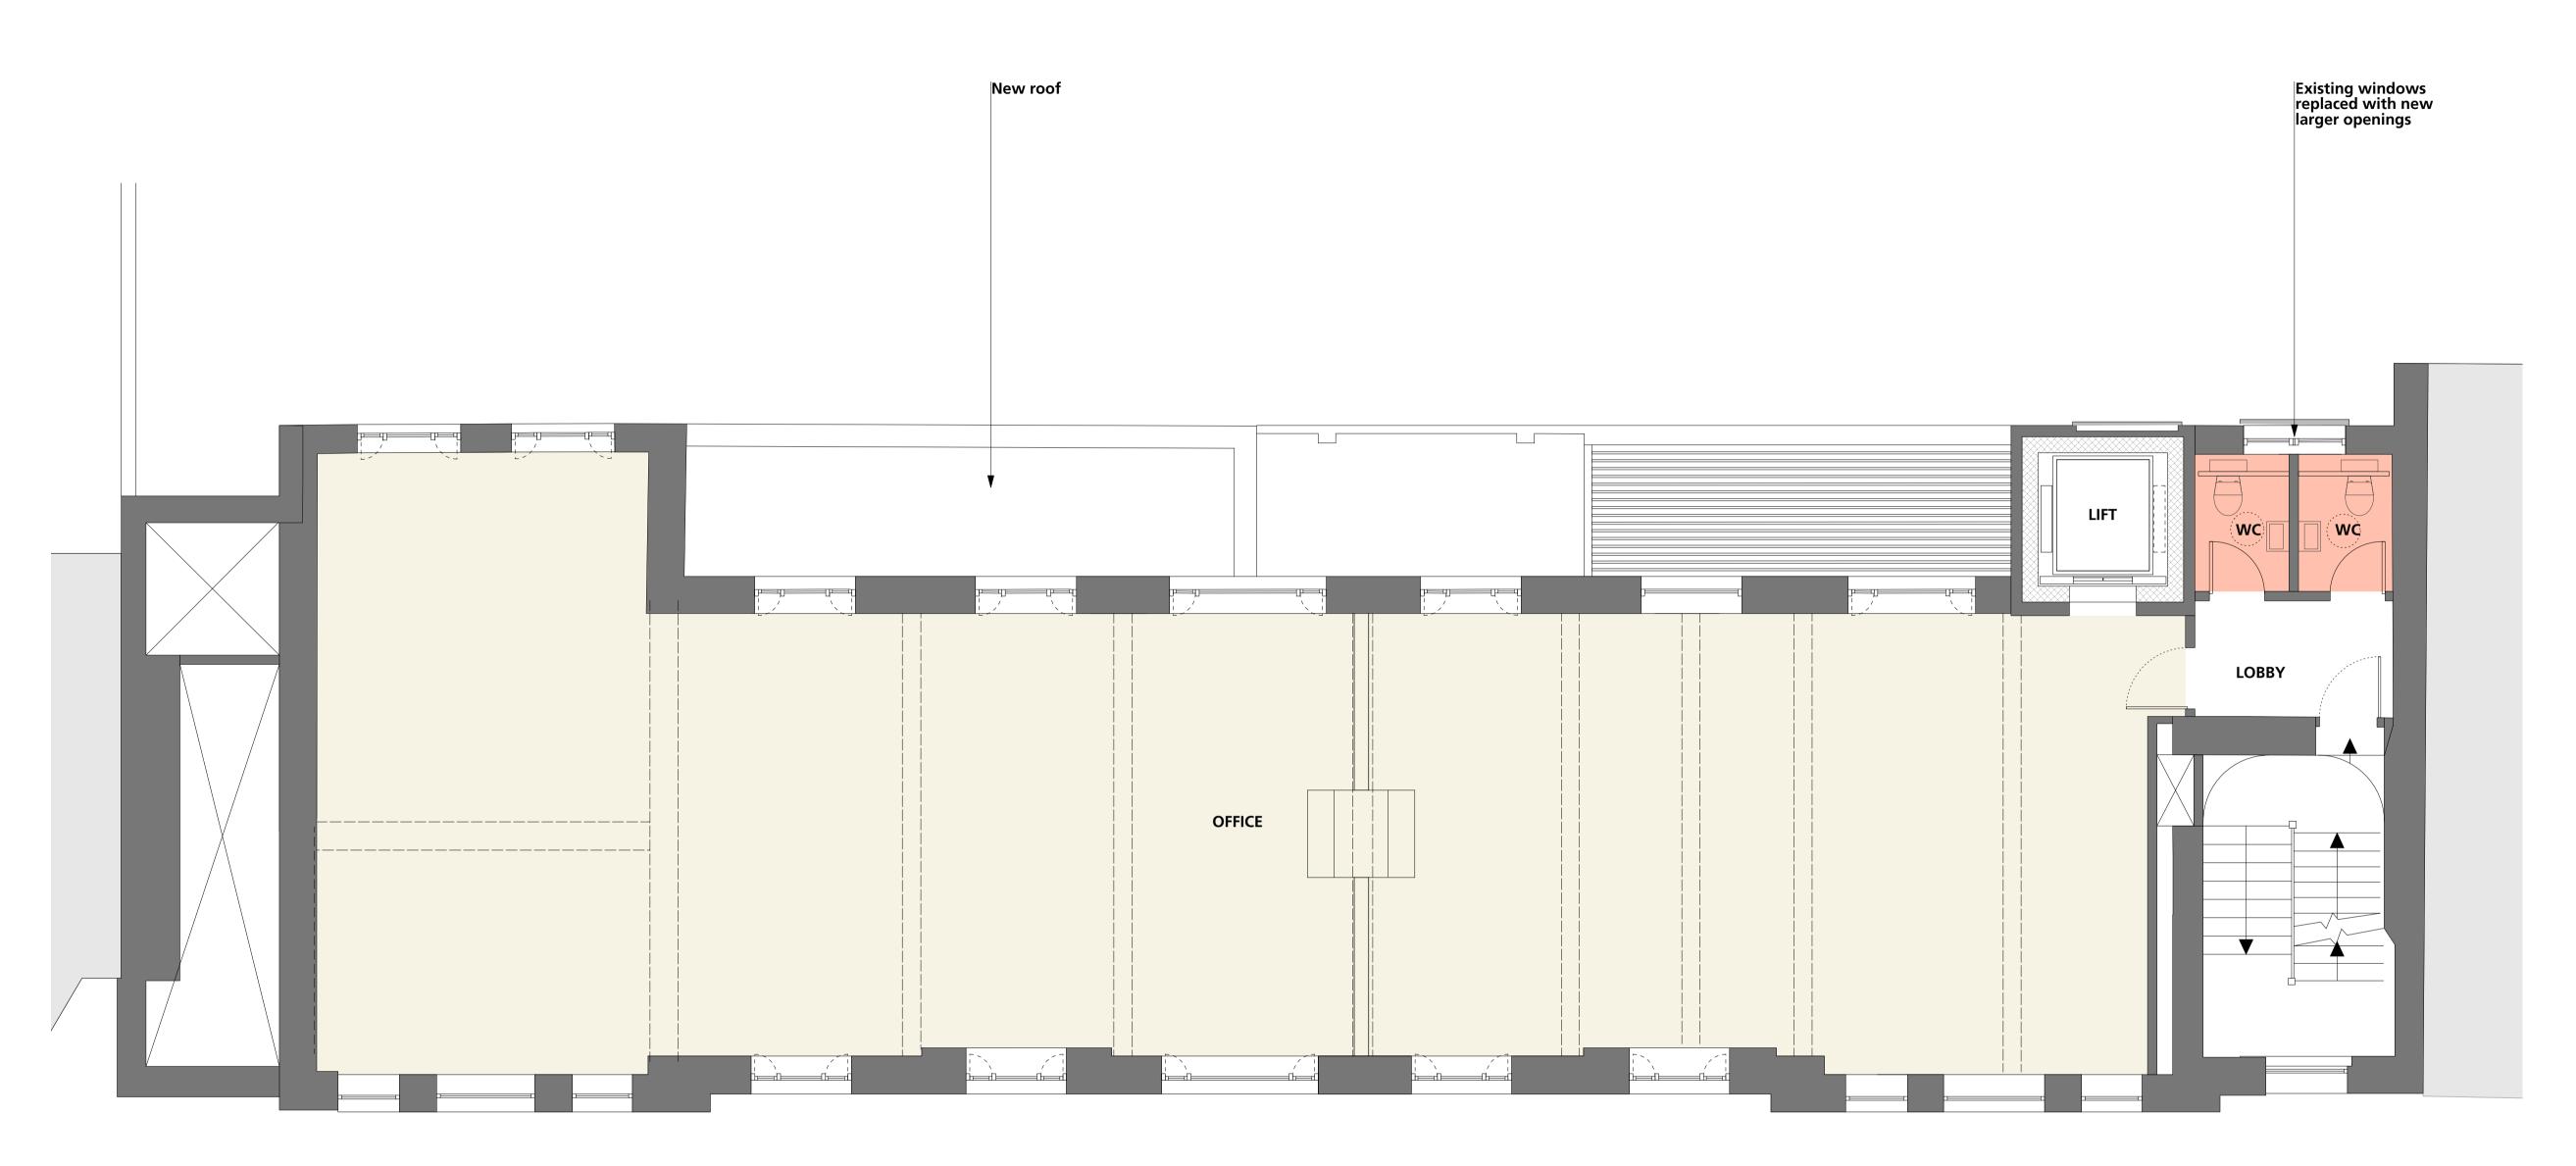

1 First Floor Plan 1:50@A1

5.0 M

GENERAL NOTES.

All dimensions to be checked on site prior to commencement of any works, and/or preparation of any shop drawings.

Sizes of and dimensions to any structural elements are indicative only. See structural engineers drawings for actual sizes / dimensions.