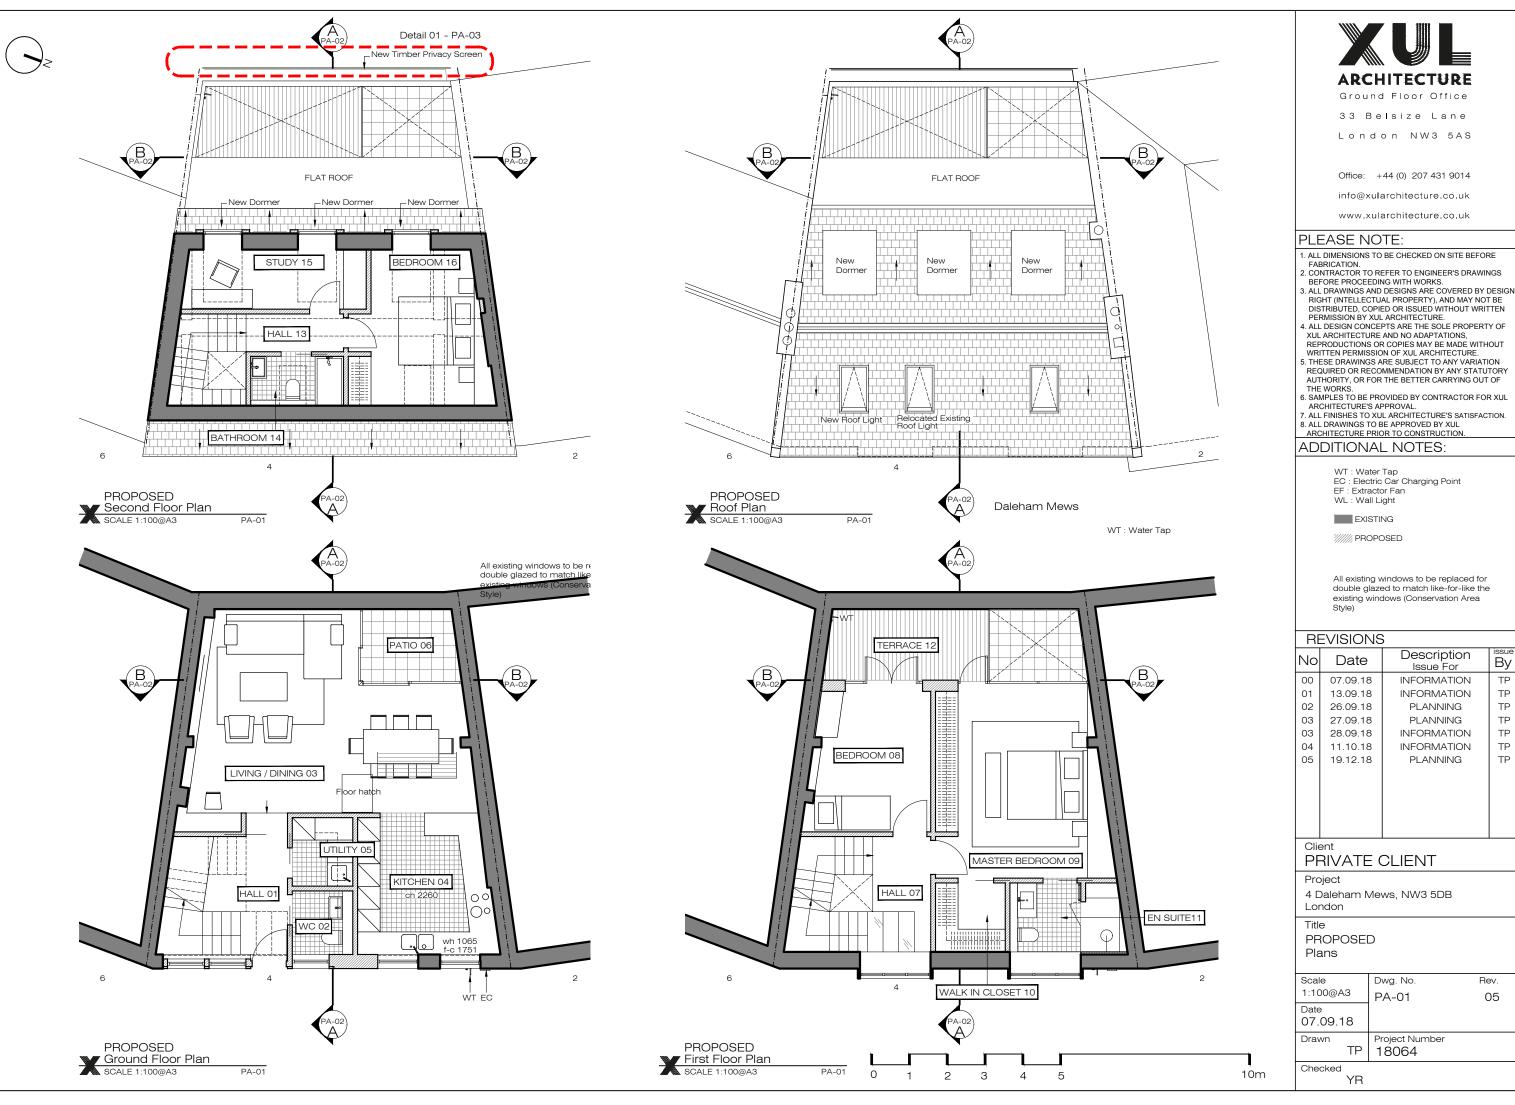

**ARCHITECTURE** 

- XUL ARCHITECTURE AND NO ADAPTATIONS,
  REPRODUCTIONS OR COPIES MAY BE MADE WITHOUT

All existing windows to be replaced for double glazed to match like-for-like the existing windows (Conservation Area

| No | Date     | Description  Issue For | By |
|----|----------|------------------------|----|
| 00 | 07.09.18 | INFORMATION            | TP |
| 01 | 13.09.18 | INFORMATION            | TP |
| 02 | 26.09.18 | PLANNING               | TP |
| 03 | 27.09.18 | PLANNING               | TP |
| 03 | 28.09.18 | INFORMATION            | TP |
| 04 | 11.10.18 | INFORMATION            | TP |
| 05 | 19.12.18 | PLANNING               | TP |
|    |          |                        |    |
|    |          |                        |    |
|    |          |                        |    |
|    |          |                        |    |
|    |          |                        |    |

| Scale            | Dwg. No.             | Rev. |
|------------------|----------------------|------|
| 1:100@A3         | PA-01                | 05   |
| Date<br>07.09.18 |                      |      |
| Drawn<br>TP      | Project Number 18064 |      |
| Checked          | -                    |      |