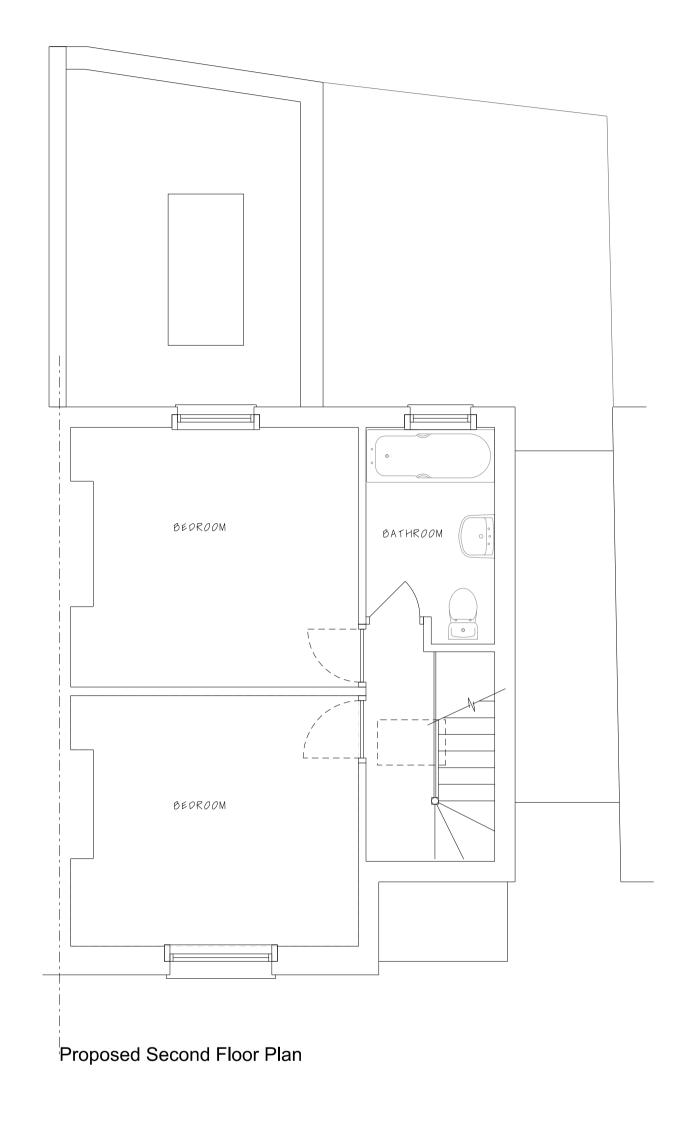

Project: 68 Highgate Road London NW5 1PA

Client: Duah & Watson

Drawing title: Proposed Single Storey Rear Extension
Proposed Floor Plans & Roof Plan

Scale 1: 50@A1 Drawn by PSA

Project number 18 301 Drawing number P1 05 B
Status: Planning & Listed Buildings Approval

All dimensions must be checked on site and not scaled from this drawing.