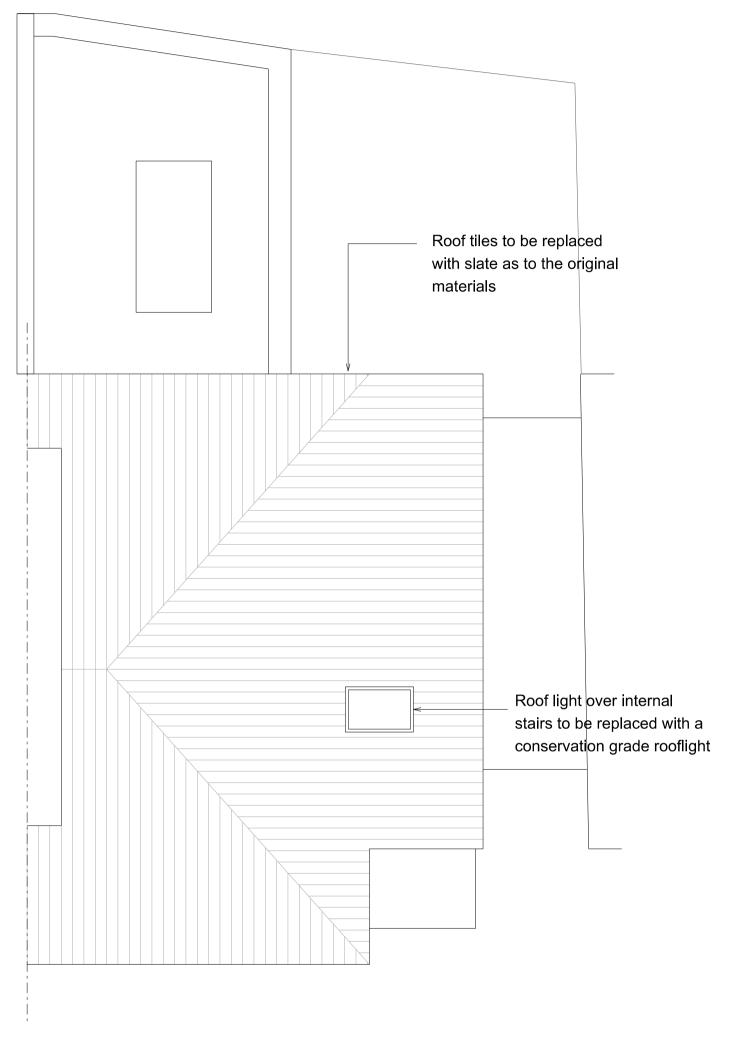

Proposed Roof Plan

Rev B Rooflight repalced with Conservation
Grade Rooflight

All planning drawings to be read inconjunction with Heritage Statement by Fuller Long.

19.03.19

independent architectural services 52 Bailey Road Leigh on Sea Essex SS9 3PJ M:07790 069188

Project: 68 Highgate Road London NW5 1PA

Client: Duah & Watson

Drawing title: Proposed Single Storey Rear Extension
Proposed Floor Plans & Roof Plan

Scale 1: 50@A1 Drawn by PSA

Project number 18 301 Drawing number P1 05 B
Status: Planning & Listed Buildings Approval

All dimensions must be checked on site and not scaled from this drawing.