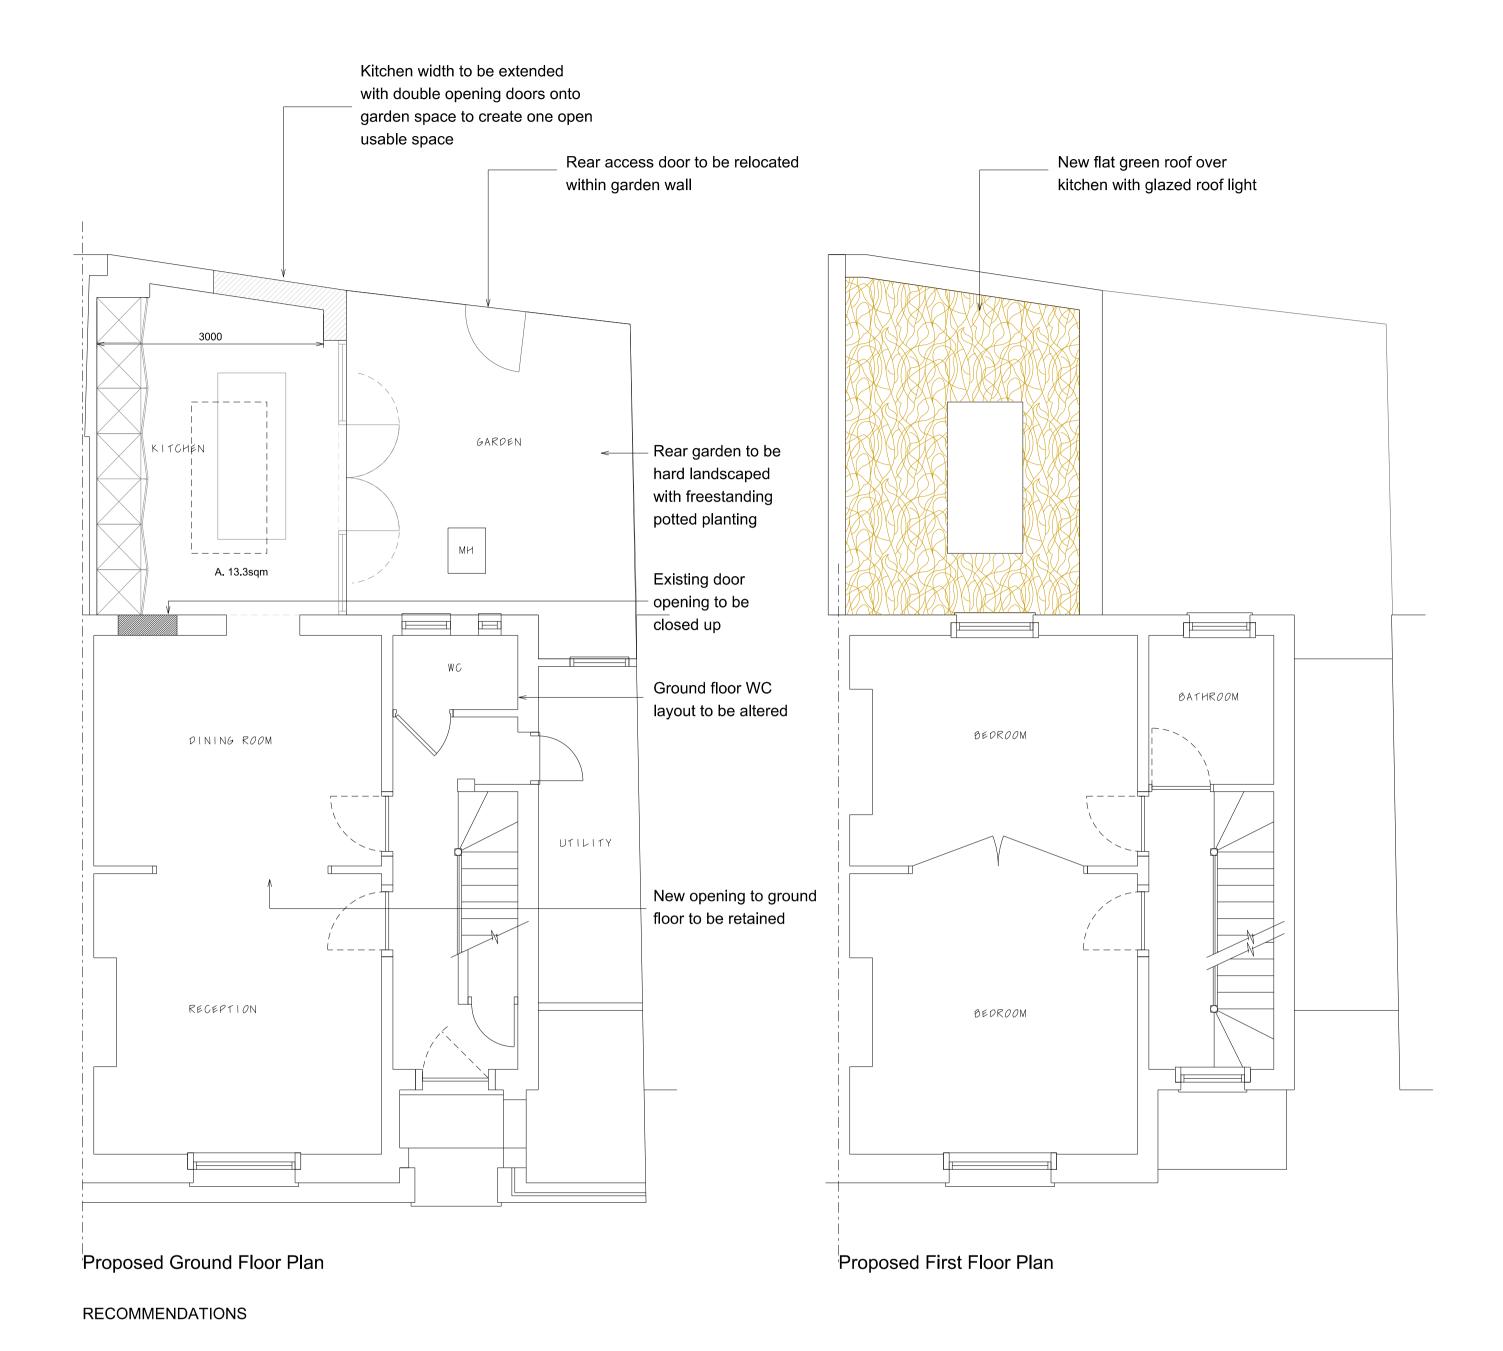

Project: 68 Highgate Road London NW5 1PA

Client: Duah & Watson

Drawing title: Proposed Single Storey Rear Extension
Proposed Floor Plans & Roof Plan

Scale 1: 50@A1 Drawn by PSA

Project number 18 301 Drawing number P1 05 B
Status: Planning & Listed Buildings Approval

All dimensions must be checked on site and not scaled from this drawing.