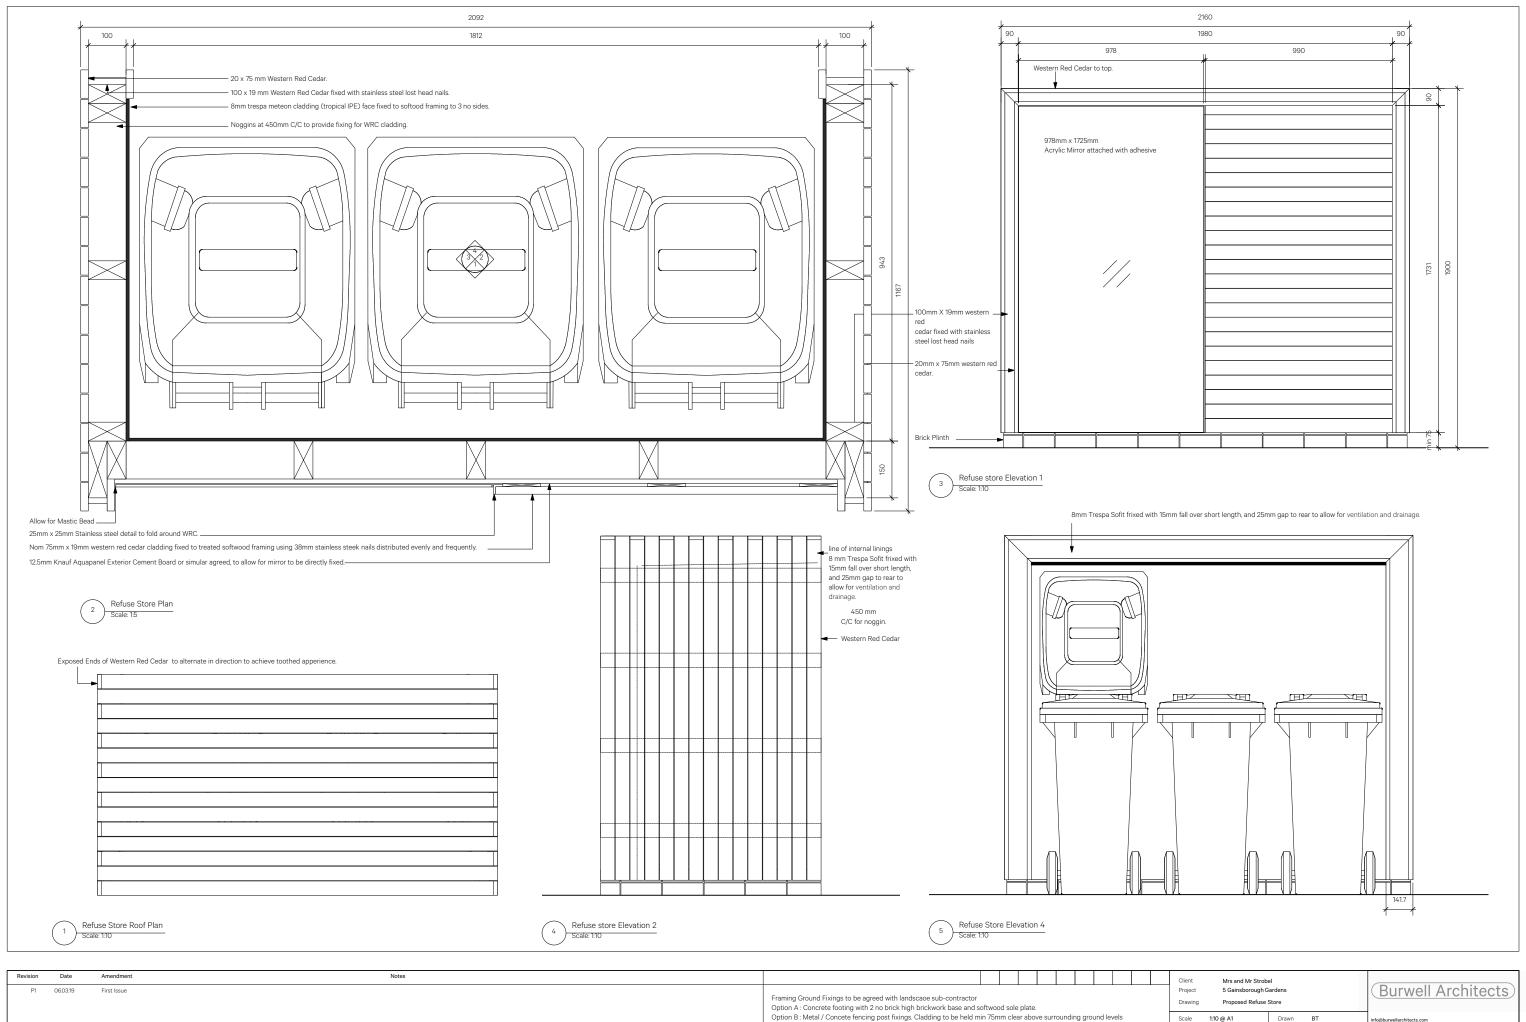

| Revision | Date     | Amendment   | Notes |                                                                                                                                                                                                                                                                                                                                                                                                        | Client             | Mrs and Mr Strobe           | el                    |                                                                            |
|----------|----------|-------------|-------|--------------------------------------------------------------------------------------------------------------------------------------------------------------------------------------------------------------------------------------------------------------------------------------------------------------------------------------------------------------------------------------------------------|--------------------|-----------------------------|-----------------------|----------------------------------------------------------------------------|
| P1       | 06.03.19 | First Issue |       | Framing Ground Fixings to be agreed with landscaoe sub-contractor Option A: Concrete footing with 2 no brick high brickwork base and softwood sole plate.                                                                                                                                                                                                                                              | Project<br>Drawing |                             |                       | (Burwell Architects)                                                       |
|          |          |             |       | Option B: Metal / Concete fencing post fixings. Cladding to be held min 75mm clear above surrounding ground levels  All to be agreed with landscape sub-contractor.                                                                                                                                                                                                                                    |                    | 1:10 @ A1<br>March 2019     | Drawn BT              | info@burwellarchitects.com<br>www.burwellarchitects.com                    |
|          |          |             |       | NO DIMENSIONS ARE TO BE SCALED FROM THIS DRAWING. THE CONTRACTORMANUFACTURER IS RESPONSIBLE FOR CHECKING ALL DIMENSIONS AND OUSERVING ANY DISCREPANCES. THIS DRAWING IS THE PROPERTY OF BURNALL ARCHTECTS. LITO COPPRIGHT IS RESERVED BY THEM AND THE DRAWING ISSUED ON CONCORDIN THAT IT IS NOT COPPIED, REPROJUCED, RETAINED OR DISCLOSED TO ANY UNMUTH-GREED PRISON, ETHER WHI-DUT WRITTEN COREINT. | Project Nº 785     | Drawing N° <b>785_A_301</b> | Revision<br><b>P1</b> | Unit 0.01<br>California Building<br>London SE13 7SF<br>+44 (0) 2083 058010 |