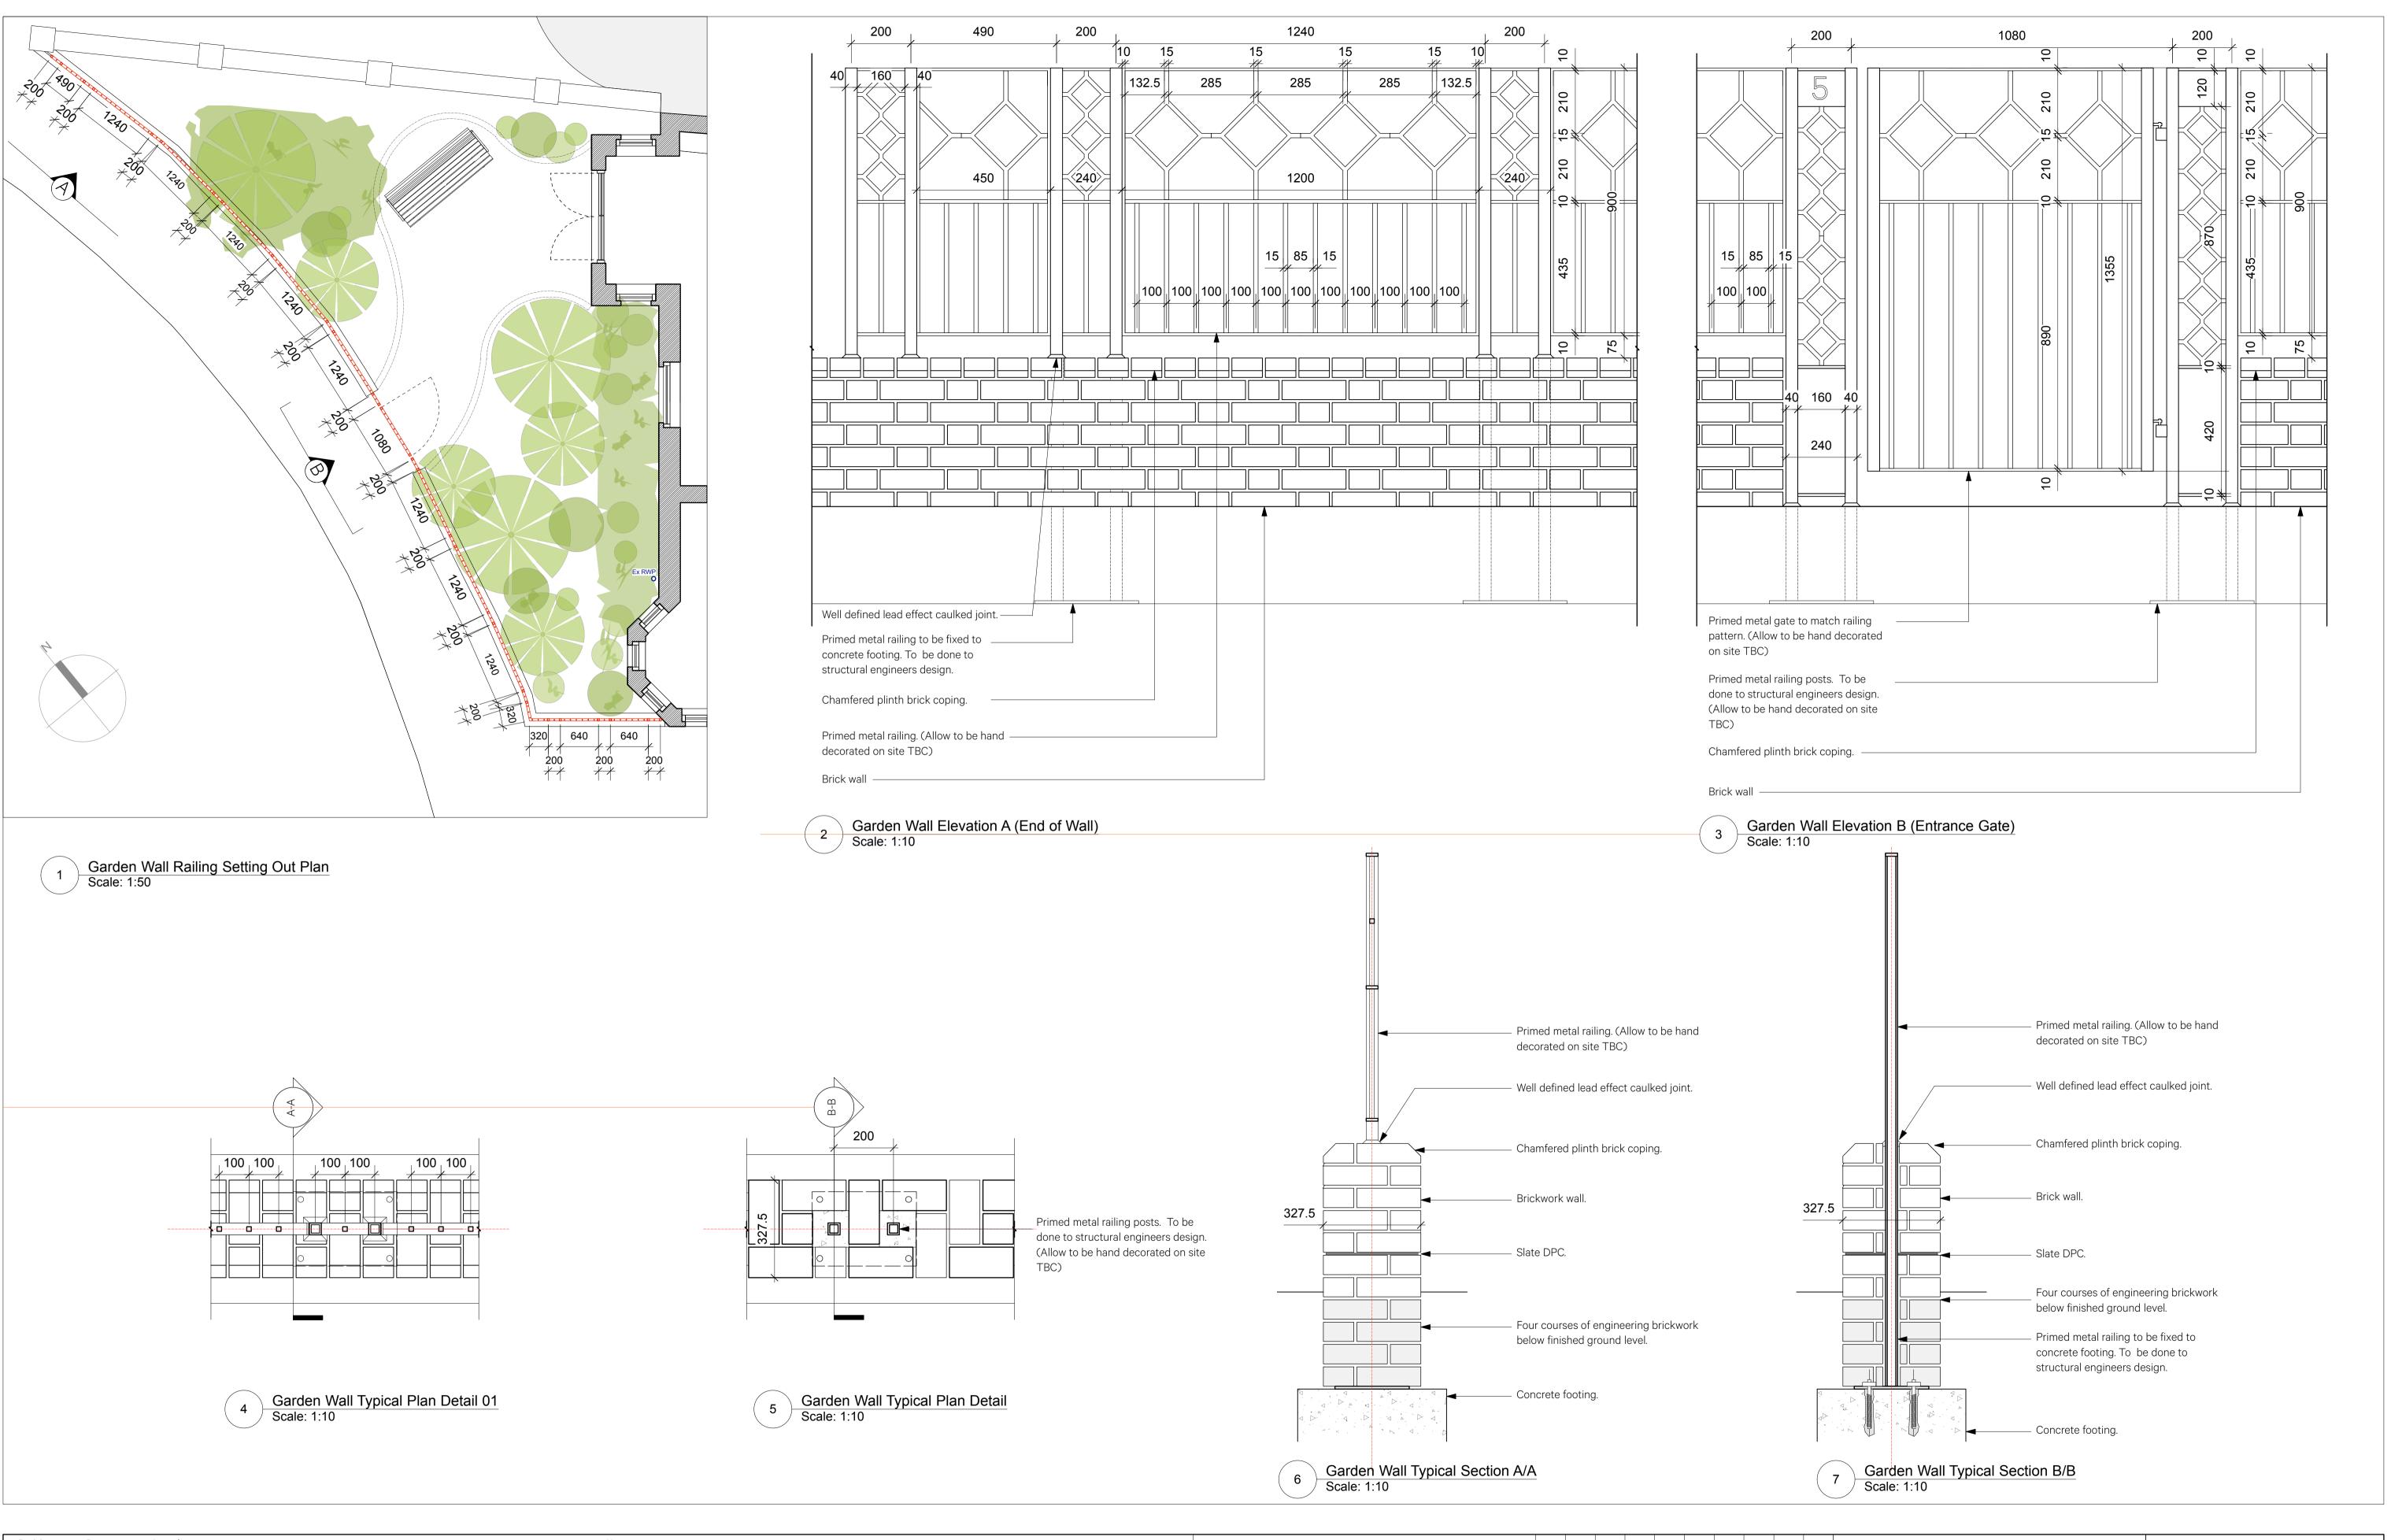

 Revision
 Date
 Amendment

 P1
 06.03.2019
 First Issue

Notes

| Client<br>Project<br>Drawing | Mrs and Mr Strobe<br>5 Gainsborough G<br>Garden Wall Detail | ardens |                       | Burwe                                                                      | <b>II Deakins</b>                                                          |  |
|------------------------------|-------------------------------------------------------------|--------|-----------------------|----------------------------------------------------------------------------|----------------------------------------------------------------------------|--|
|                              | 1:50@ A1/1:100@A3 Drawn<br>March 2019                       |        | FO                    | 0                                                                          | info@burwellarchitects.com<br>www.burwellarchitects.com                    |  |
| Project №<br><b>785</b>      | Drawing N°<br>785_A_302                                     |        | Revision<br><b>P1</b> | Unit 0.01<br>California Building<br>London SE13 7SF<br>+44 (0) 2083 056010 | First Floor<br>6 Southernhay<br>West Exeter EX1 1JG<br>+44 (0) 1392 423981 |  |