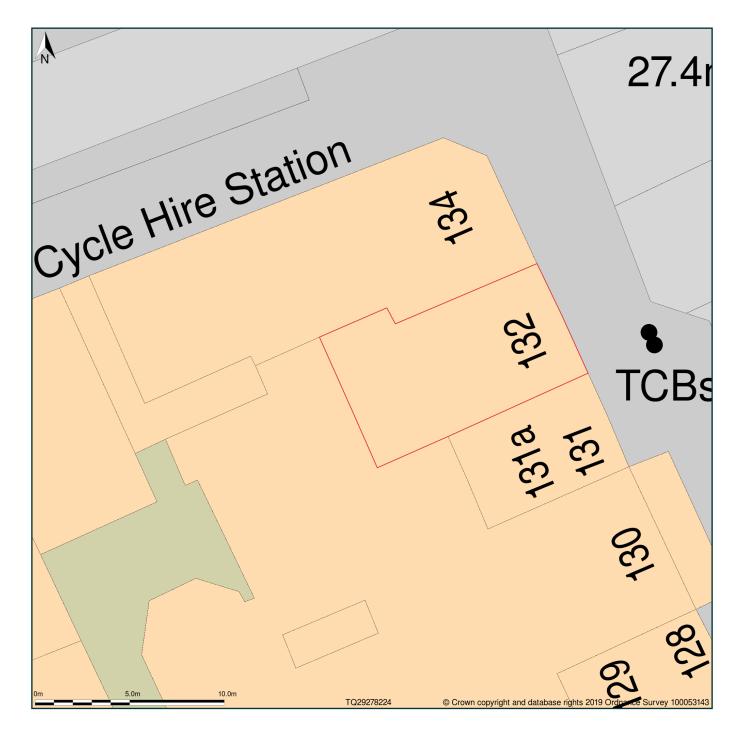

## 132, Tottenham Court Road, London, Camden, W1T 5AZ

Block Plan shows area bounded by: 529252.03, 182223.0 529288.03, 182259.0 (at a scale of 1:200), OSGridRef: TQ29278224. The representation of a road, track or path is no evidence of a right of way. The representation of features as lines is no evidence of a property boundary.