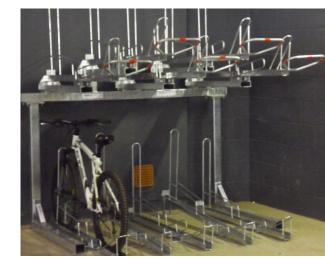

**Typical Double Stacker Cycle Rack** 

Setting out and all G.A. drawings prepared from survey information pro by others.

All setting out must be checked on site. All setting out must be checked on site and refer to Orientance Datum Newlyn usiness alternative Detum given Orientance Datum Newlyn usiness alternative Detum given Orientance Datum Newlyn usiness alternative Detum given Deturnative Committee on the Committee of the All dimensions must be checked on site. All dimensions must be read in conjunction with the reservent specification clauses. This drawing must not be used on site unless issued for construction.