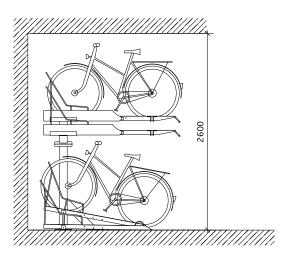

**Typical Double Stacker Cycle Rack** 

Setting out and all G.A. drawings prepared from survey information pro by others.

All setting out must be checked on site. All setting out must be checked on site and refer to Orientance Datum Newlyn usiness alternative Detum given Orientance Datum Newlyn usiness alternative Detum given Orientance Datum Newlyn usiness alternative Detum given Deturnative Committee on the Committee of the All dimensions must be checked on site. All dimensions must be read in conjunction with the reservent specification clauses. This drawing must not be used on site unless issued for construction.