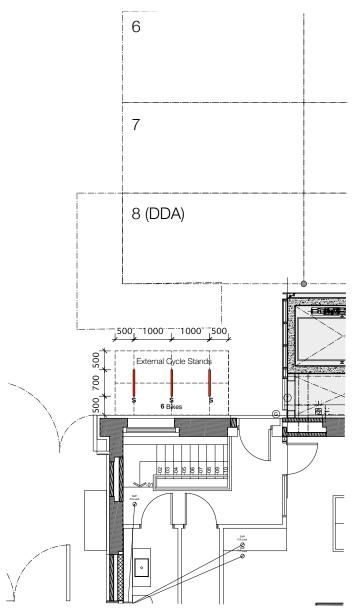

## LEGEND:

S - Sheffield Stands
DS - Double Stacker Cycle Rack

Total S - 3 external bikes (commercial)

| В | Revised Planning Issue - Compliance Condition No. 04 | 19.10.16 |
|---|------------------------------------------------------|----------|
| Α | Revised Planning Issue - Compliance Condition No. 04 | 27.09.16 |
| * | Revised Planning Issue - Compliance Condition No. 04 | 31.08.16 |