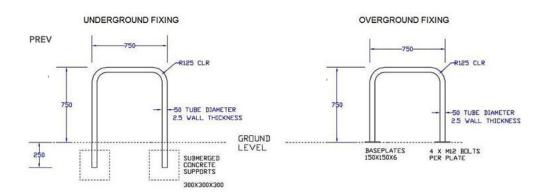

## LEGEND:

S - Sheffield Stands
DS - Double Stacker Cycle Rack

Total S - 3 external bikes (commercial)

| В | Revised Planning Issue - Compliance Condition No. 04 | 19.10.16 |
|---|------------------------------------------------------|----------|
| Α | Revised Planning Issue - Compliance Condition No. 04 | 27.09.16 |
| * | Revised Planning Issue - Compliance Condition No. 04 | 31.08.16 |