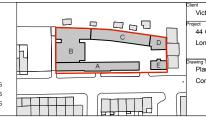

## LEGEND:

S - Sheffield Stands
DS - Double Stacker Cycle Rack

Total S - 3 external bikes (commercial)

| В | Revised Planning Issue - Compliance Condition No. 04 | 19.10.16 |
|---|------------------------------------------------------|----------|
| Α | Revised Planning Issue - Compliance Condition No. 04 | 27.09.16 |
| * | Revised Planning Issue - Compliance Condition No. 04 | 31.08.16 |

| Client                                   |                  | Twe  |
|------------------------------------------|------------------|------|
| Victoria Square Property Company Limited |                  | 314  |
| Project                                  |                  | Lon  |
| 44 Gloucester Avenue                     |                  | EC1  |
| London NW1 8.ID                          |                  | Tel: |
| Edition 1441 COD                         | Architecture Ltd | ww   |
| Drawing Title                            | Status           |      |
| Planning Condition 04                    | Tender           |      |
| 1                                        | Carla            |      |

Commercial & Residential Cycle Storage 1:100 @ A1, 1:200 @ A3 Drwg. No. Revi 173\_PL\_COND\_04\_04 B