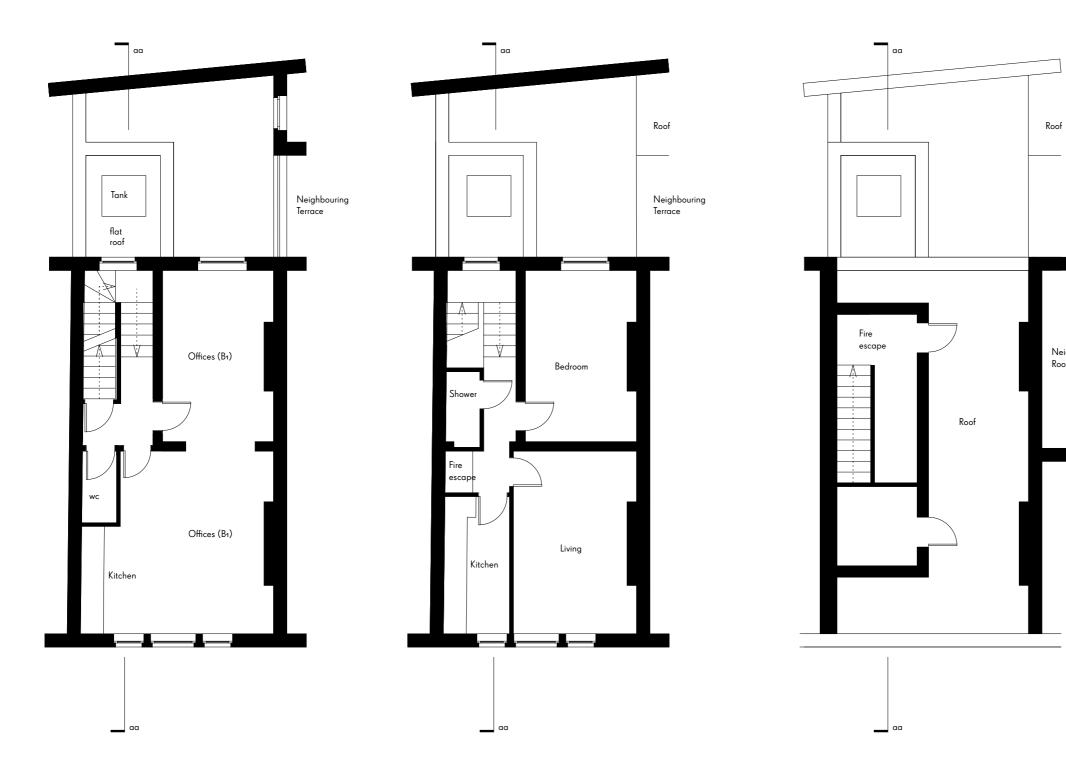

Roof extension plan

This drawing is prepared for the purposes of a planning application and to show design intent only. The information contained herein must not be used for costing, construction, engineering or any other purposes without agreement in writing from Waugh Thistleton Architects Ltd.

## PLANNING

| Job    | 40 Great Russell St |        |
|--------|---------------------|--------|
| Title  | Existing Plans      | 11     |
| Date   | 18/03/2019          | 506-01 |
| Scale  | 1:100 @ A3          | ۲<br>۲ |
| Drawn  | WTA                 | •      |
| Client | CLPI LLP            |        |