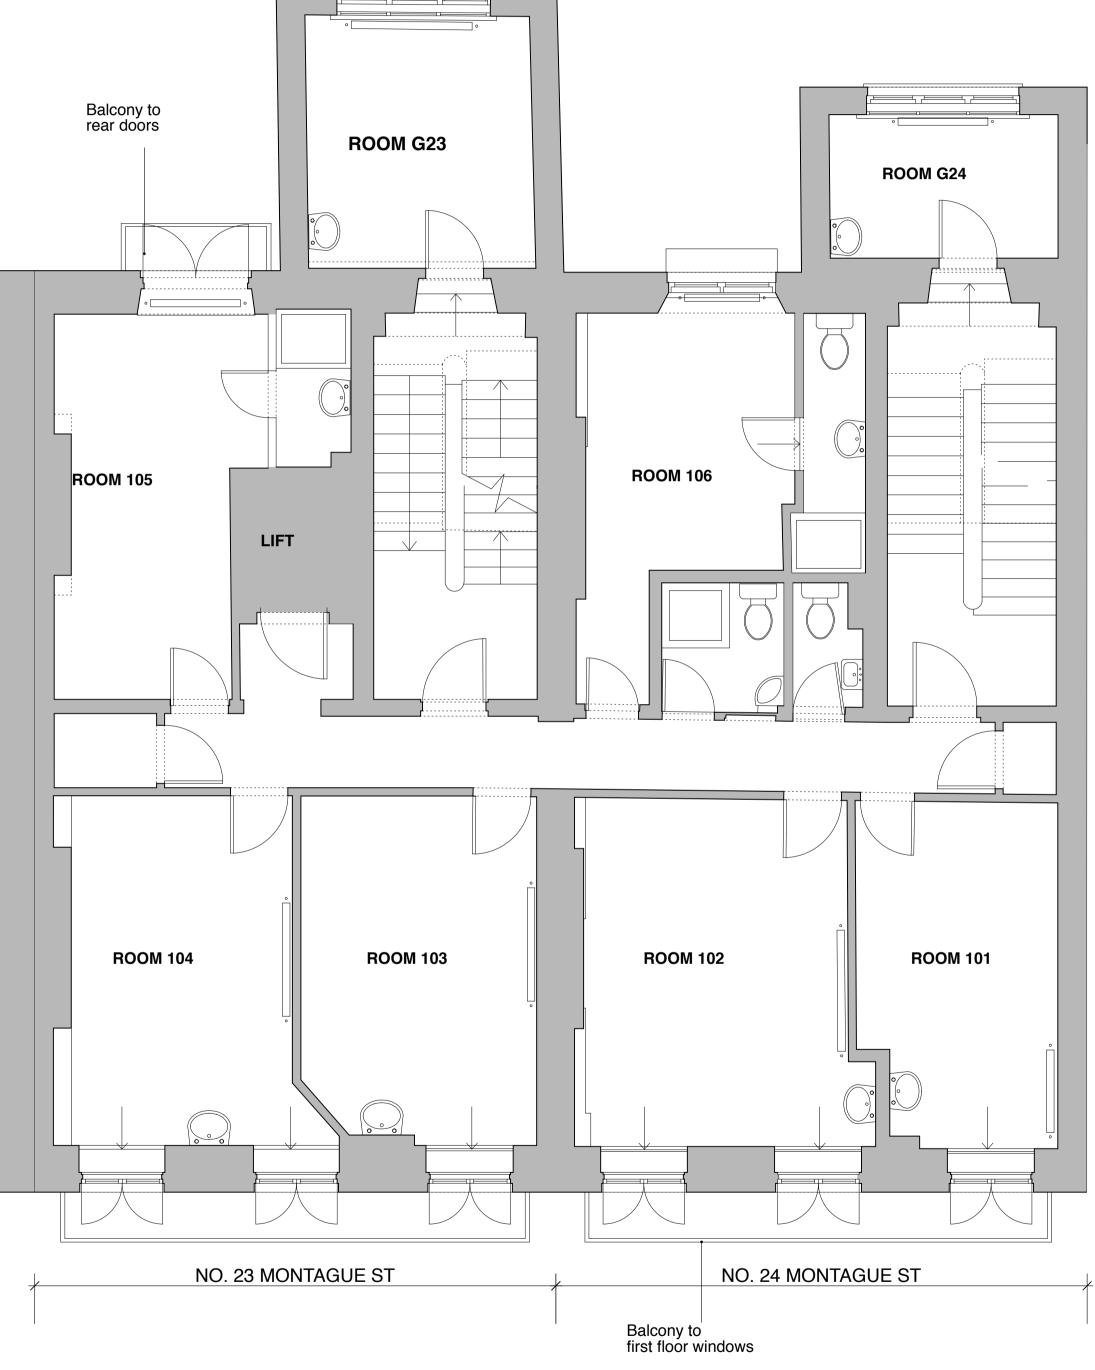

EXISTING FIRST FLOOR PLAN

|--|

| SCALE      |     |     |     |
|------------|-----|-----|-----|
| 0 (metres) | 1.0 | 2.0 | 3.0 |
|            |     |     |     |

| GENERAL NOTES:                                                           |
|--------------------------------------------------------------------------|
| DRAWING.<br>ALL DIMENSIONS MUST BE                                       |
| CHECKED ON SITE AND ANY<br>DISCREPANCIES VERIFIED WITH<br>THE ARCHITECT. |
|                                                                          |
|                                                                          |
|                                                                          |
|                                                                          |
|                                                                          |
|                                                                          |
|                                                                          |
|                                                                          |
|                                                                          |
|                                                                          |
|                                                                          |
|                                                                          |
|                                                                          |
|                                                                          |
|                                                                          |
|                                                                          |
|                                                                          |
|                                                                          |
|                                                                          |
|                                                                          |
|                                                                          |
|                                                                          |
|                                                                          |
|                                                                          |
|                                                                          |
|                                                                          |
|                                                                          |
|                                                                          |
|                                                                          |
|                                                                          |
|                                                                          |
|                                                                          |
|                                                                          |
|                                                                          |
| CLIENT                                                                   |
| THE BEDFORD ESTATES                                                      |
|                                                                          |
| JOB TITLE                                                                |
| 23-24 MONTAGUE ST                                                        |
| LONDON<br>WC1B 5BH                                                       |
|                                                                          |
| <b>EXISTING FIRST FLOOR</b>                                              |
| PLAN                                                                     |
| SCALE                                                                    |
| 1:50@A1                                                                  |
| 1:100@A3                                                                 |
| <b>FT</b>   <b>ARCHITECTS</b>                                            |
| Hamilton House                                                           |
| Hamilton House<br>Mabledon Place<br>Bloomsbury                           |
| WC1H 9BB                                                                 |
| 020 7953 0388                                                            |
| www.ftarchitects.co.uk                                                   |
| DRAWING No. REVISION                                                     |
| 333_01_02                                                                |