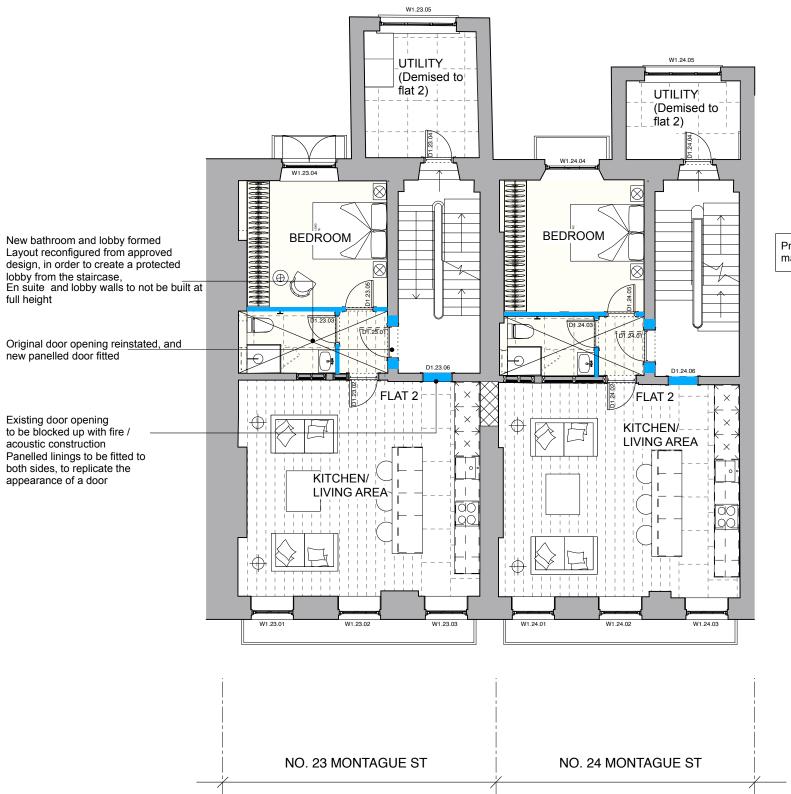

Proposals to no. 23 to be matched on no. 24

> THIS APPLICATION IS FOR THE ALTERATION TO THE FIRST FLOOR LAYOUT (23 & 24 MONTAGUE STREET)

ALL OTHER WORKS WERE APPROVED UNDER THE **FOLLOWING APPLICATIONS:** 

## **KEY**

Existing openings to be infilled / new partitions

SCALE

1:100@A3

Revision A 14.03.2019

CLIENT

JOB TITLE

**STREET** LONDON **WC1B 5BH** 

DRAWING TITLE

**FLOOR PLAN** 

Entrance lobby and bathroom pod included to both properties

THE BEDFORD **ESTATES** 

23-24 MONTAGUE

PROPOSED FIRST

GENERAL NOTES:

DO NOT SCALE FROM THIS DRAWING.