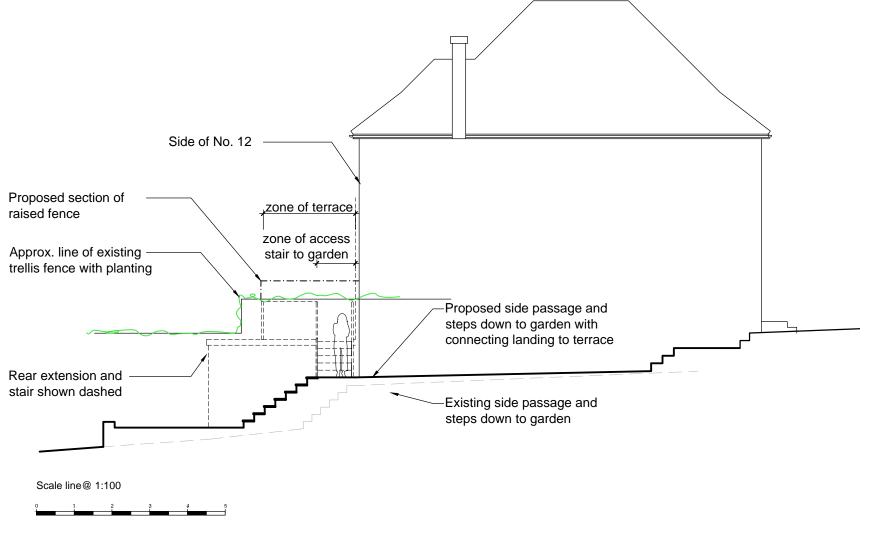

| Revisions                                                                                                                                                                                                                                                                                                                                                                                             | Project                                   | Drawing                                     |                     |
|-------------------------------------------------------------------------------------------------------------------------------------------------------------------------------------------------------------------------------------------------------------------------------------------------------------------------------------------------------------------------------------------------------|-------------------------------------------|---------------------------------------------|---------------------|
| Rev A 04.03.19 Proposed permanent fence line added for screening at boundary                                                                                                                                                                                                                                                                                                                          | 14 Makepeace Avenue<br>Holly Lodge Estate | EXISTING & PROPOSED SIDE ELEVATION OF FENCE |                     |
|                                                                                                                                                                                                                                                                                                                                                                                                       | Scale                                     | Date                                        | Drawing No Revision |
| This drawing and all the designs herein are the sole property of HAT and may not be used without written authorisation.     These drawings are not for construction and the contractor must verify all site dimensions and must notify hⅆ of any discrepancies.     Do not scale from this drawing all dimensions shown to be confirmed on site prior to construction     All measurements in metric. | 1:100@A3                                  | Feb 2019                                    | 226_SK-01 A         |