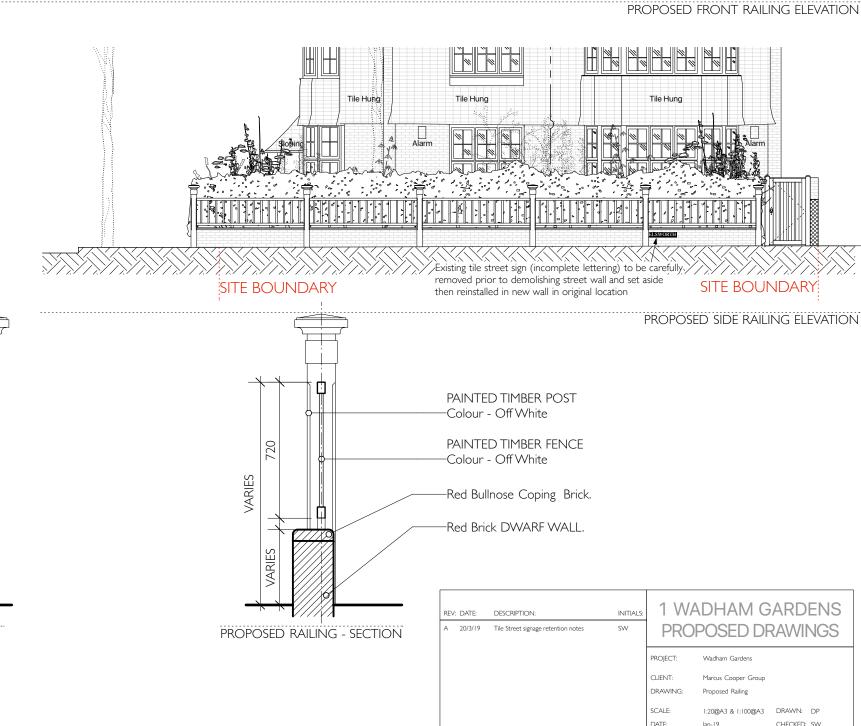

## SITE BOUNDARY

SITE BOUNDARY

CAD FILE:

1179-09 Proposed

ARCHITECTS AND DESIGNERS LTD

15 Hoopers Yard London NW6 7E| 1: 020 7328 2576 1: 0207 624 7811 Email: nfo@hubarchitects.co.uk

REV:

DRAWING NO: 1179-09 Proposed

Existing tile street sign (incomplete lettering) to be carefully removed prior to demolishing street wall and set aside then reinstalled in new wall in original location

PROPOSED RAILING - ELEVATION

GENERAL NOTES

mensions are to be checked on site before commencement of works.

This drawing to be read in conjunction with all relevant Architect's drawings, specifications and other consultants' information.

Scale 1:100 Metres
0 1 2 3 4