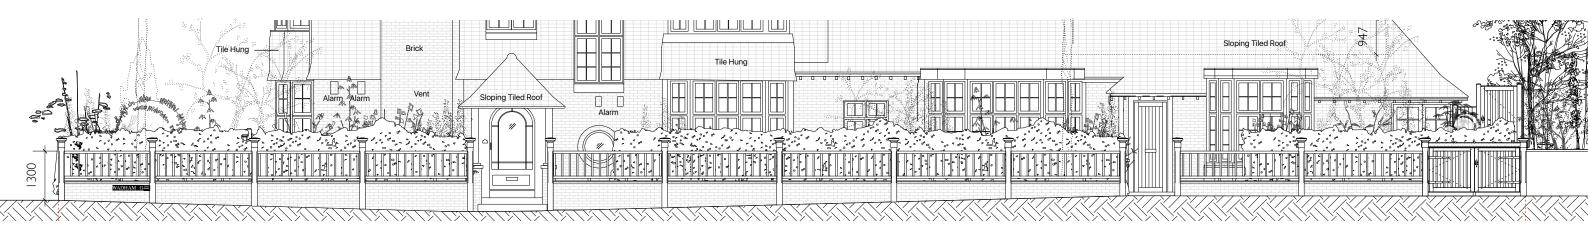

Existing tile street sign (incomplete lettering) to be carefully removed prior to demolishing street wall and set aside then reinstalled in new wall in original location

PROPOSED RAILING - ELEVATION

GENERAL NOTES