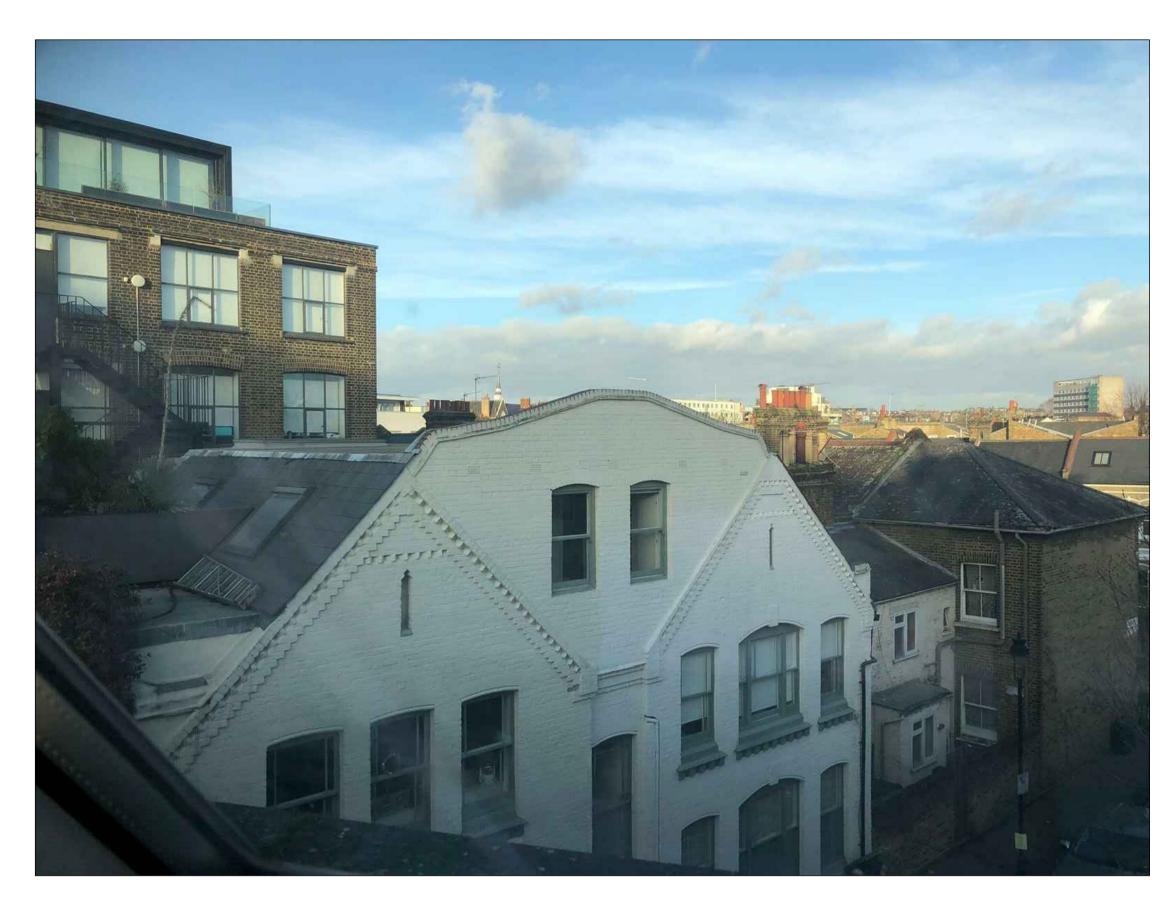

View from existing window looking at No 1 Perren Street

Existing front elevation showing relationship between existing window and No.1 Perren Street

Existing balcony of Imperial works Offices overlooking all properties in Perren Street , as viewed from 1b Perren Street