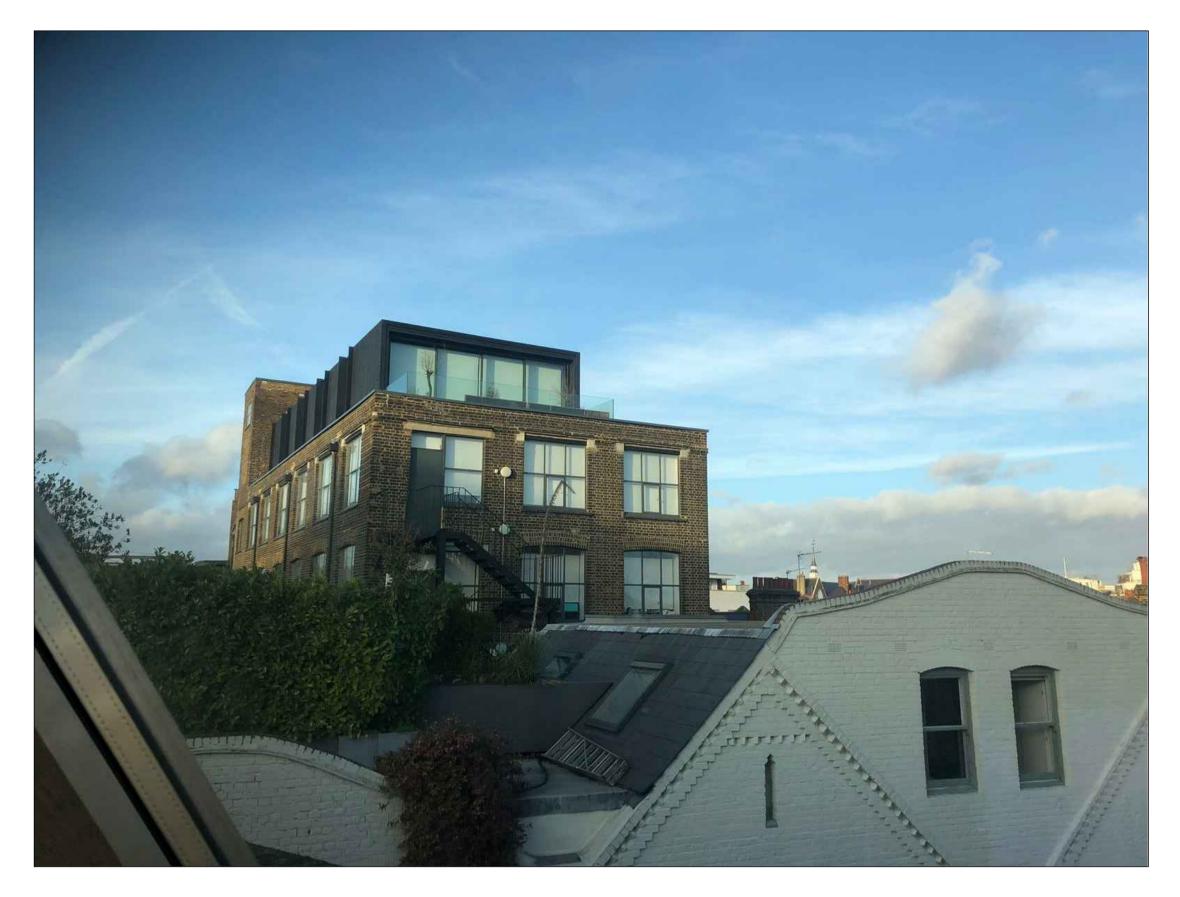

View from existing window looking at No 1 Perren Street

Existing front elevation showing relationship between existing window and No.1 Perren Street

Existing balcony of Imperial works Offices overlooking all properties in Perren Street , as viewed from 1b Perren Street