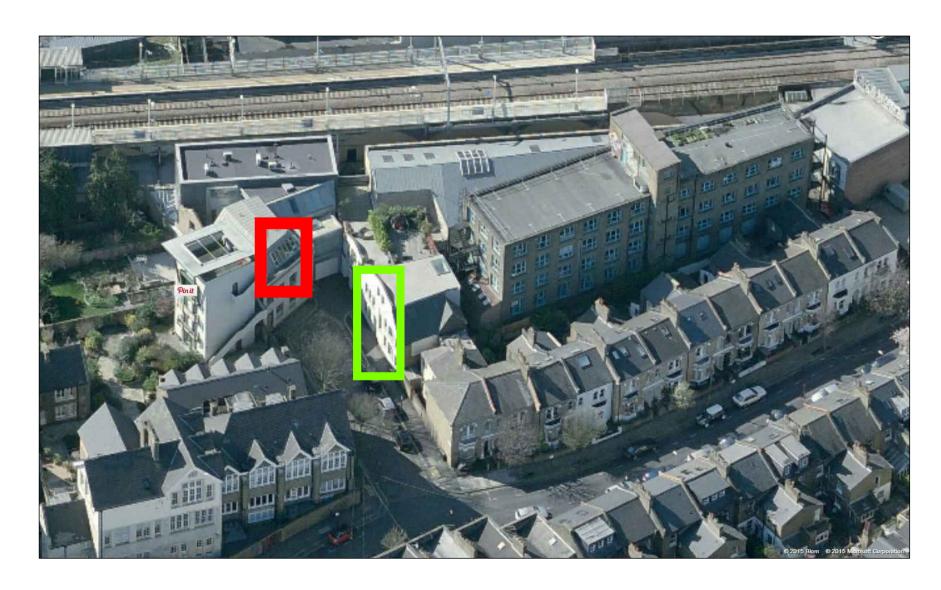

This drawing is not to be scaled. Use figured dimensions only. All dimensions are to be checked on site and any discrepancies, errors or omissions are to be reported to the architect prior to commencement of works.



View from existing window looking at No 1 Perren Street



Existing front elevation showing relationship between existing window and No.1 Perren Street



Existing balcony of Imperial works Offices overlooking all properties in Perren Street , as viewed from 1b Perren Street



Ariel view showing relationship between existing window and No.1 Perren Street

## **EXISTING**

## Mark Chamberlain

## Architect Ltd

13 Devon Rd, Bedford, Bedfordshire, MK40 3DJ m: 07717582254 e:mark.chamberlain@live.co.uk

| client  | Tom Downie              |          |    |   |   |
|---------|-------------------------|----------|----|---|---|
|         |                         |          |    |   |   |
| project | Perren Street<br>London |          |    |   |   |
| drawing | Existing Site Photos    |          |    |   |   |
| date    | scale                   | drawn by |    |   |   |
| Jan 19  | NTS                     |          | MC |   |   |
| drg.no. | 118_010                 | rev.     | _  | - | _ |
|         |                         | _        | _  | _ | _ |
|         |