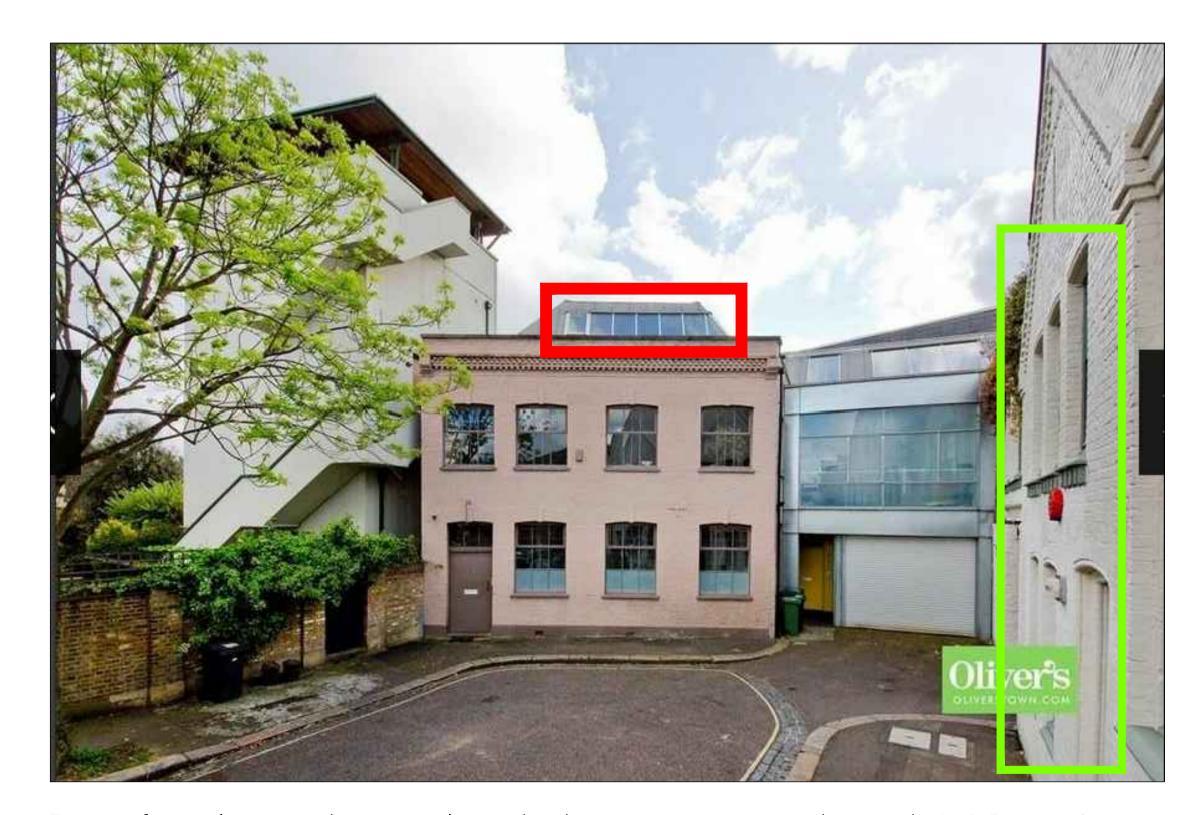

View from existing window looking at No 1 Perren Street

Existing front elevation showing relationship between existing window and No.1 Perren Street

Existing balcony of Imperial works Offices overlooking all properties in Perren Street , as viewed from 1b Perren Street