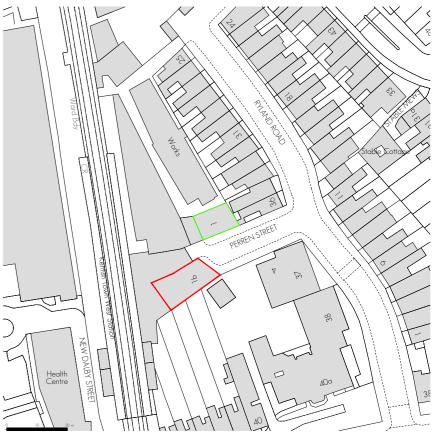

## Note

This drawing is not to be scaled. Use figured dimensions only. All dimensions are to be checked on site and any discrepancies, errors or omissions are to be reported to the architect prior to commencement of works.



Location Plan 1:1250







## Architect Ltd

13 Devon Rd, Bedford, Bedfordshire, MK40 3DJ m: 07717582254 e:mark.chamberlain@live.co.uk

| client  | Mr T Downie                |      |   |          |   |  |
|---------|----------------------------|------|---|----------|---|--|
|         |                            |      |   |          |   |  |
| project | 1B Perren Street<br>London |      |   |          |   |  |
| drawing | Location & Block Plan      |      |   |          |   |  |
| date    | scale                      |      |   | drawn by |   |  |
| OCT 18  | 1:200/1250 @ A2            | MC   |   |          |   |  |
| drg.no. | 110 001                    | rev. | _ | -        | _ |  |
|         | 118_001                    | -    | _ | _        | _ |  |

do not scale . check all dimen