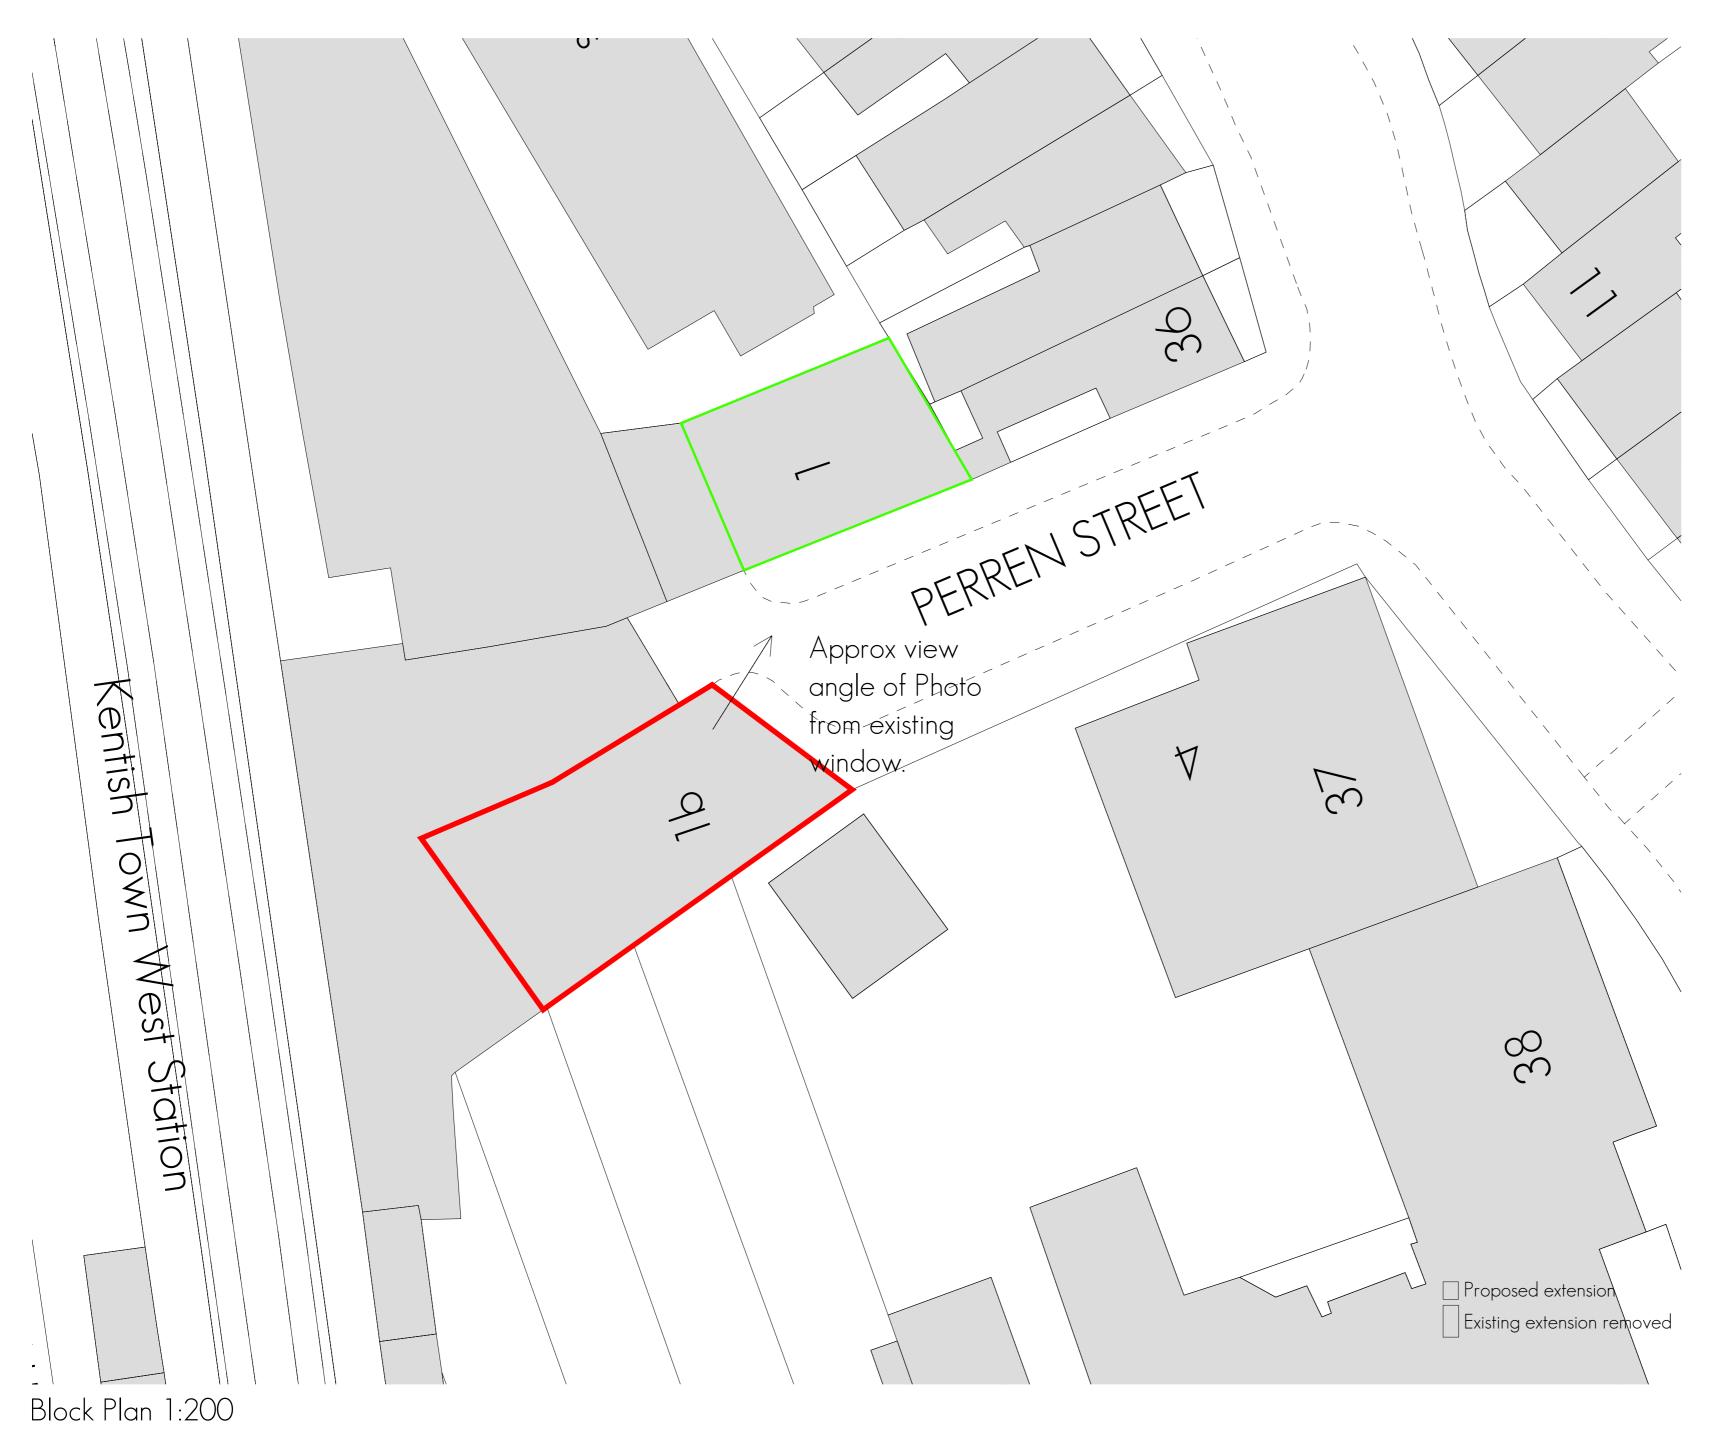

## Note

This drawing is not to be scaled. Use figured dimensions only. All dimensions are to be checked on site and any discrepancies, errors or omissions are to be reported to the architect prior to commencement of works.



Location Plan 1:1250







## Architect Ltd

13 Devon Rd, Bedford, Bedfordshire, MK40 3DJ m: 07717582254 e:mark.chamberlain@live.co.uk

| client  | Mr T Downie                |      |   |          |   |  |
|---------|----------------------------|------|---|----------|---|--|
|         |                            |      |   |          |   |  |
| project | 1B Perren Street<br>London |      |   |          |   |  |
| drawing | Location & Block Plan      |      |   |          |   |  |
| date    | scale                      |      |   | drawn by |   |  |
| OCT 18  | 1: