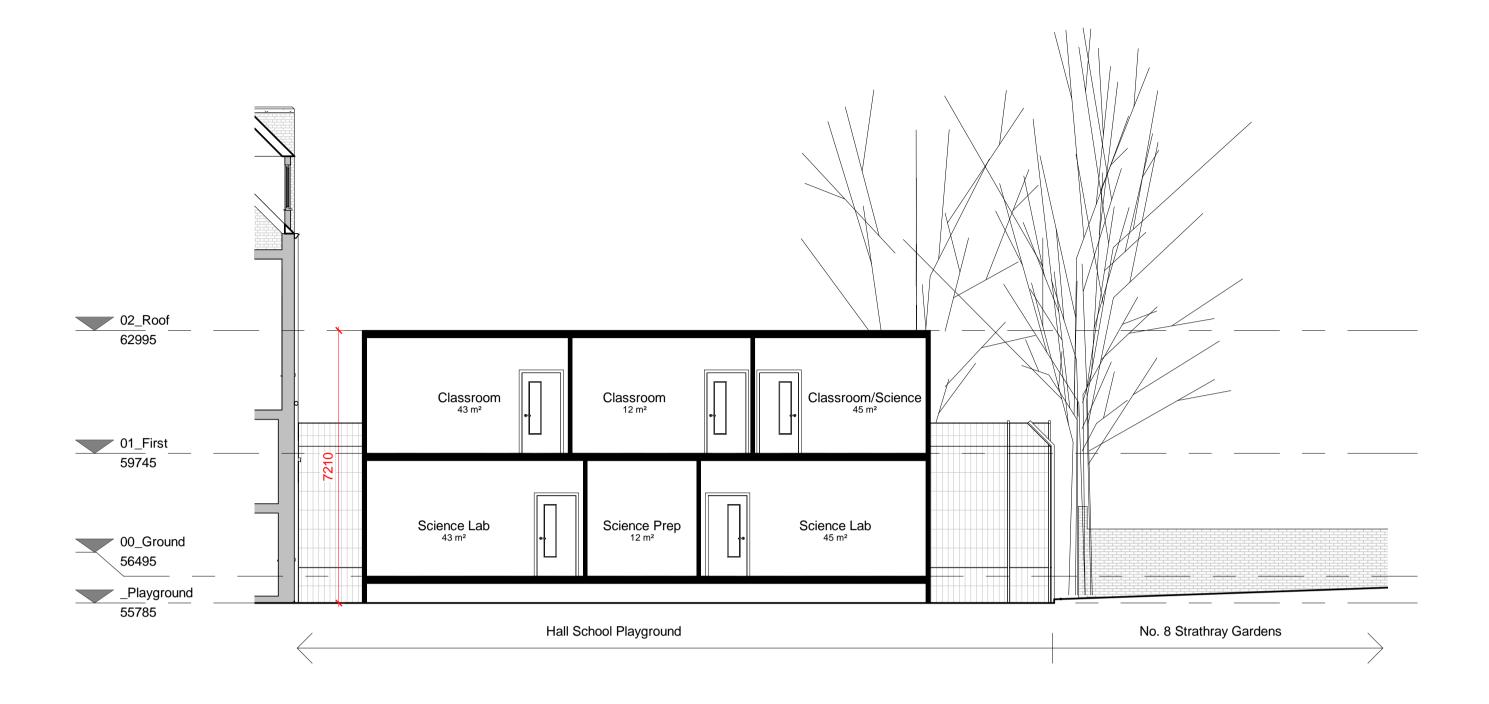

## **Section A** 1: 100



## **Section B** 1: 100



## **PLANNING**

| Project/Client:                     | Project No:<br>IALN14-0046<br>Dwg No:<br>P32-XX-01 |          |
|-------------------------------------|----------------------------------------------------|----------|
| The Hall Senior School              |                                                    |          |
|                                     | Rev:                                               |          |
| Drawing:                            | Scale:                                             |          |
| Temporary Accommodation<br>Sections | 1:100                                              | @A1      |
|                                     | Drawn By:                                          | Date:    |