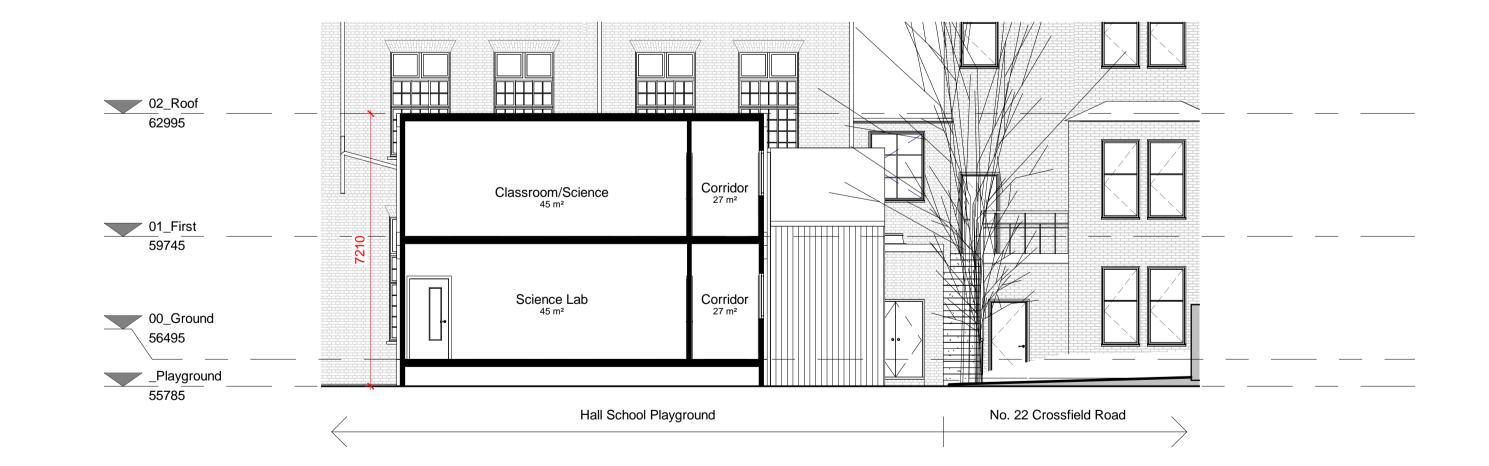

## **Section A** 1: 100



## **Section B** 1: 100



## **PLANNING**

| Project/Client:                     | Project No:<br>IALN14-0046<br>Dwg No:<br>P32-XX-01 |          |
|-------------------------------------|----------------------------------------------------|----------|
| The Hall Senior School              |                                                    |          |
|                                     | Rev:                                               |          |
| Drawing:                            | Scale:                                             |          |
| Temporary Accommodation<br>Sections | 1:100                                              | @A1      |
|                                     | Drawn By:                                          | Date:    |
|