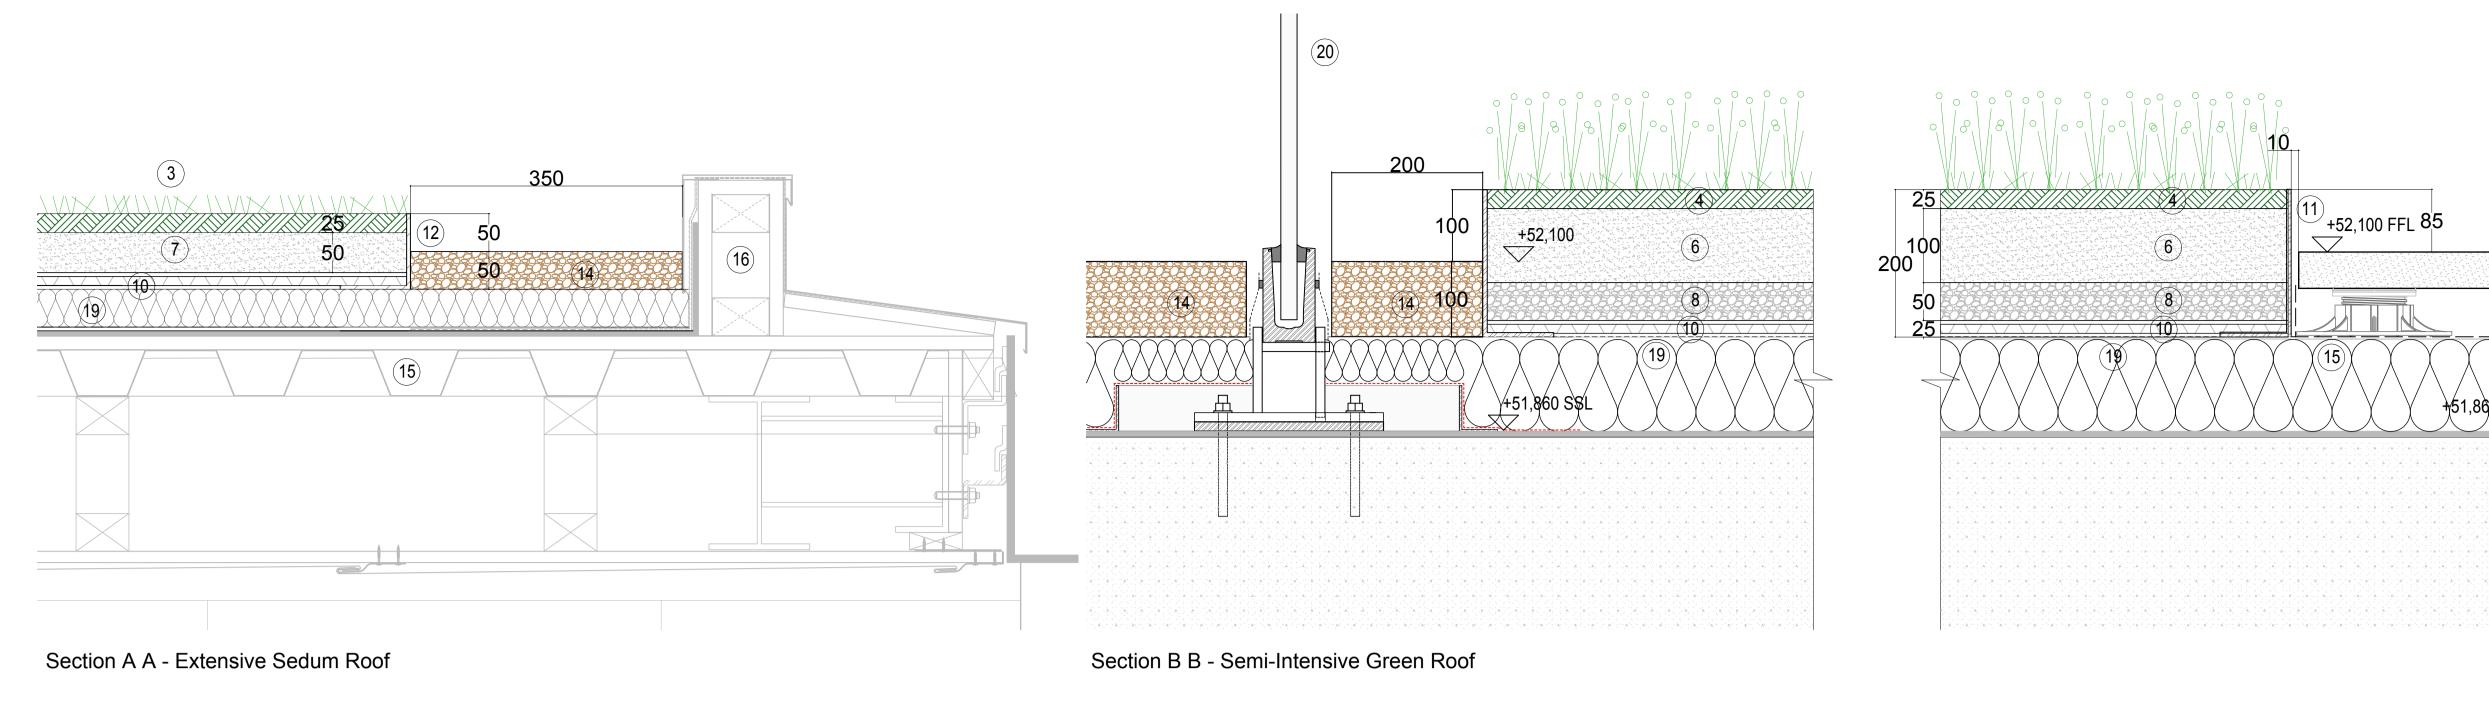

Section C C - Intensive Green Roof: Service Zone.

Section D D - Intensive Green Roof: Planter Edge.

KEY:

(13)

- 1 Intensive Planting to MSS detail: Planting Plan. 004-P-P101.
- 2 Semi-Intensve Planting to MSS detail: Planting Plan. 004-P-P101.
- 3 25mm Extensive Sedum Blanket to MSS detail: Planting Plan. 004-P-P101
- 4 25mm Bark mulch layer
- 5 330mm Extensive Planting Substrate / Growing Medium.
- 6 100mm Semi-Intensive Planting Substrate / Growing Medium.
- 7 50mm Extensive Planting Substrate / Growing Medium.
- 8 50mm Pebble aggregate layer.
- (9) 100mm Pebble aggregate layer.
- Lindum Roof Drain Drainage Layer,Comprising:Filter Mat, Drainage Layer & Protective layer.
- 200mm Lindum Aluminium Green Roof Edge Fitted to Manufacturers instruction.
- 100mm Lindum Aluminium Green Roof Edge Fitted to Manufacturers instruction.
- (13) 600 x 600 x 50mm PC concrete paving on pedestal supports.
- 14) Pebble aggregate margin to parapet.
- Roof membrane to BMJ Detail: P5-BMJ-001-R7-DT-A-2718
- Parapet to BMJ Detail: P5-BMJ-001-R7-DT-A-2718
- (17) Planter Support to BMJ Detail.
- 18 Concrete planter upstand to structural engineer's design to sit on top of insulation.
- Drainage connection to RWO to service engineers detail.
- 20 1800mm R6 Glass balustrade to BMJ / Delta Drawings.