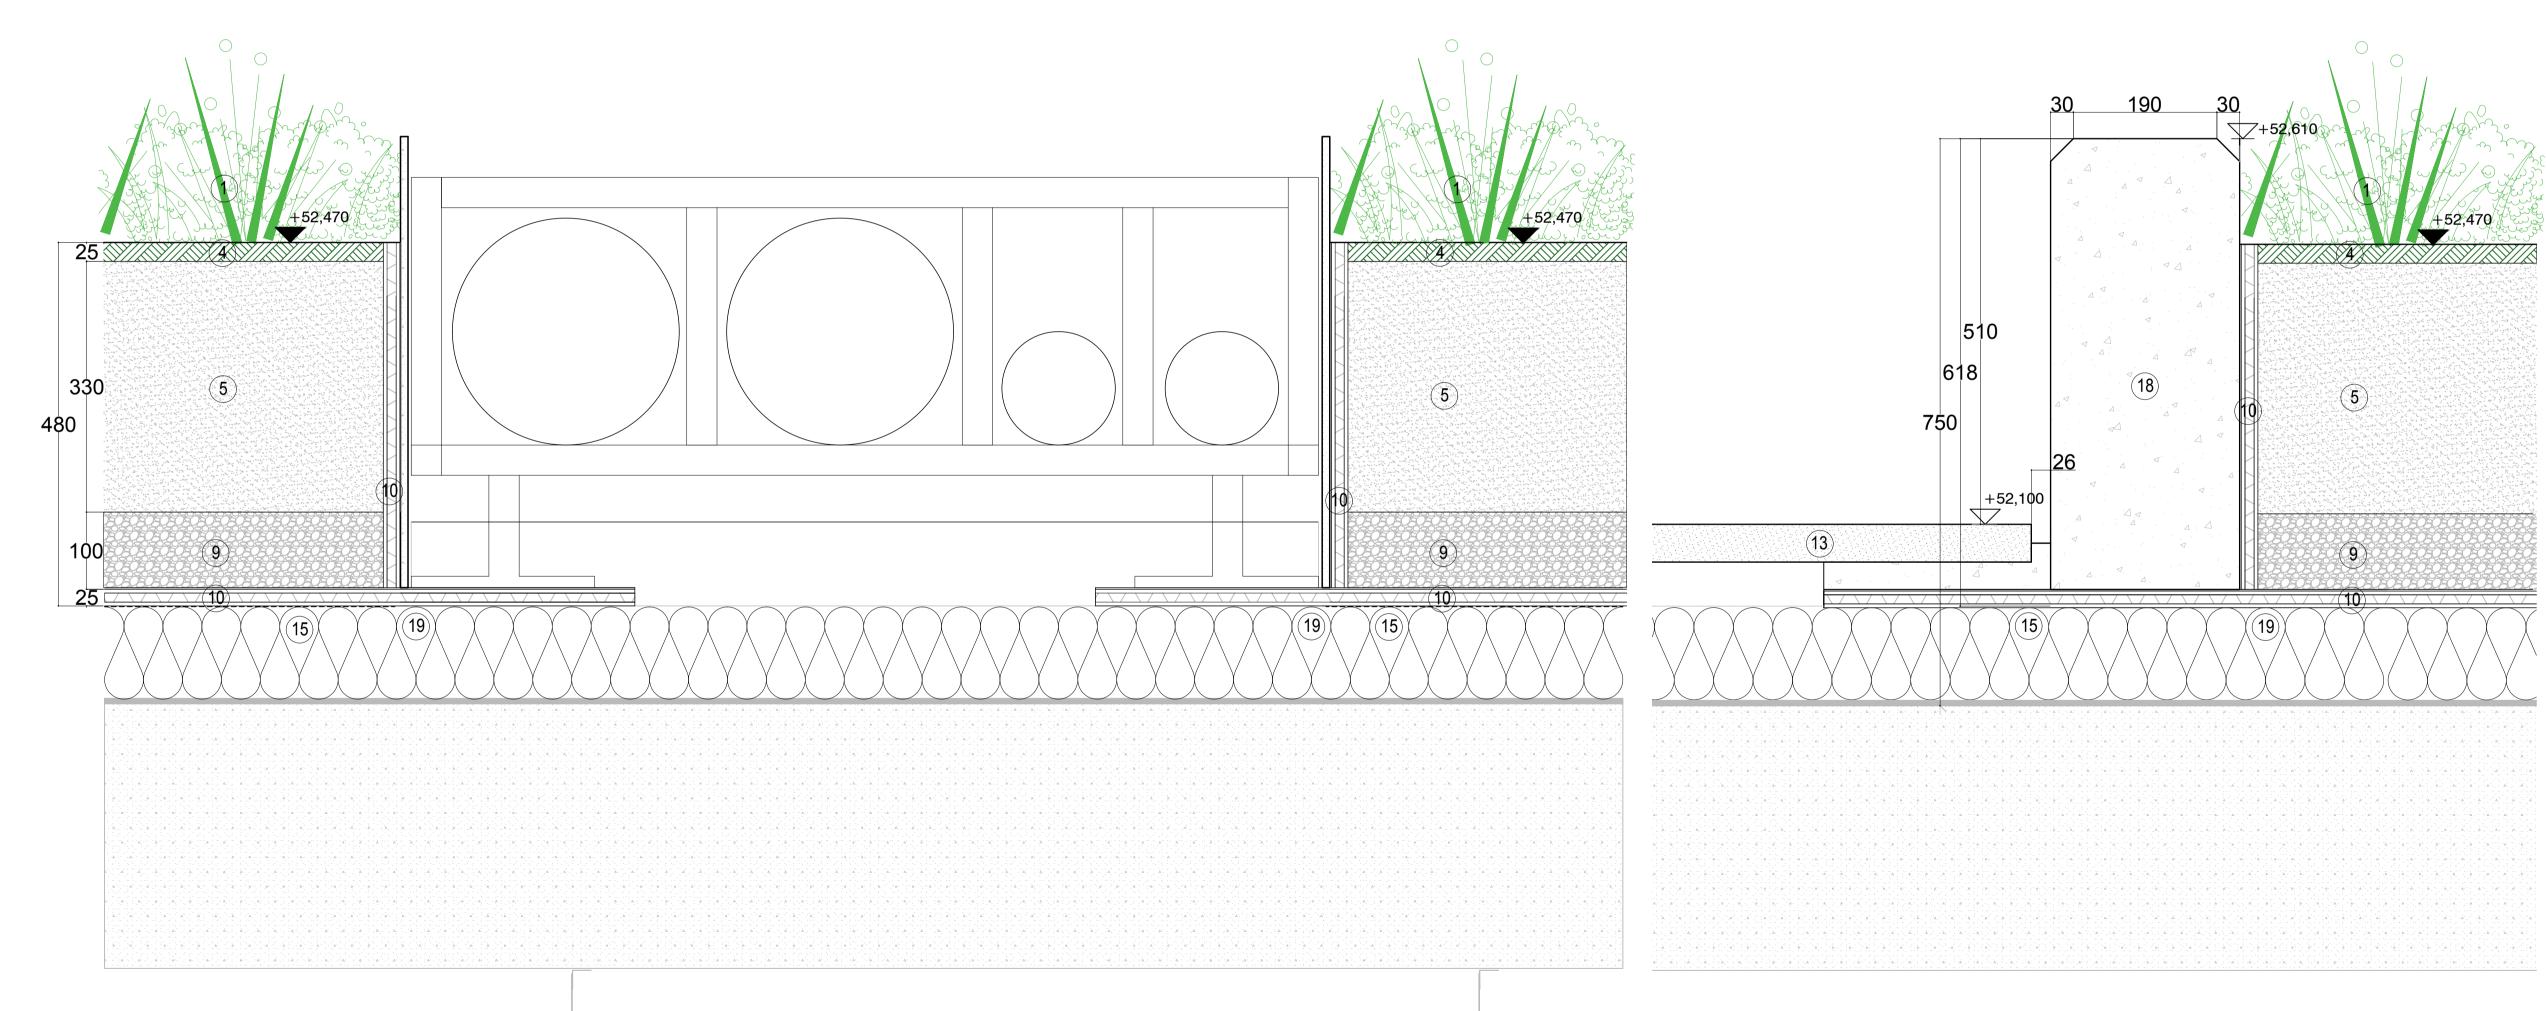

Section C C - Intensive Green Roof: Service Zone.

Section D D - Intensive Green Roof: Planter Edge.

KEY:

(13)

- 1 Intensive Planting to MSS detail: Planting Plan. 004-P-P101.
- 2 Semi-Intensve Planting to MSS detail: Planting Plan. 004-P-P101.
- 3 25mm Extensive Sedum Blanket to MSS detail: Planting Plan. 004-P-P101
- 4 25mm Bark mulch layer
- 5 330mm Extensive Planting Substrate / Growing Medium.
- 6 100mm Semi-Intensive Planting Substrate / Growing Medium.
- 7 50mm Extensive Planting Substrate / Growing Medium.
- 8 50mm Pebble aggregate layer.
- (9) 100mm Pebble aggregate layer.
- Lindum Roof Drain Drainage Layer,Comprising:Filter Mat, Drainage Layer & Protective layer.
- 200mm Lindum Aluminium Green Roof Edge Fitted to Manufacturers instruction.
- 100mm Lindum Aluminium Green Roof Edge Fitted to Manufacturers instruction.
- (13) 600 x 600 x 50mm PC concrete paving on pedestal supports.
- 14) Pebble aggregate margin to parapet.
- Roof membrane to BMJ Detail: P5-BMJ-001-R7-DT-A-2718
- Parapet to BMJ Detail: P5-BMJ-001-R7-DT-A-2718
- (17) Planter Support to BMJ Detail.
- 18 Concrete planter upstand to structural engineer's design to sit on top of insulation.
- Drainage connection to RWO to service engineers detail.
- 20 1800mm R6 Glass balustrade to BMJ / Delta Drawings.