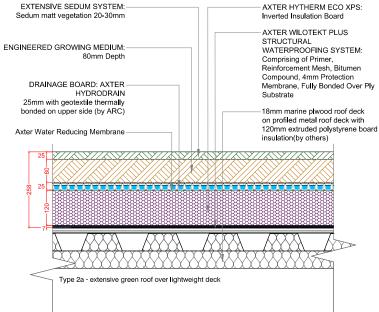

Do not scale from this drawing; work to figured dimensions only.

All information to be checked on site for accuracy and fit.

DO NOT SCALE - IF IN DOUBT ASK

LEGEND:
AXTER WATER REDUCING MEMBRANE: High performance, thermally bonded tri-laminate of polypropylene, spun bonded (outer layers) and micropourous (inner layer), which helps to minimise heat loss caused by rainwater cooling and consequently the thickness of insulation required (by ARC)

TYPICAL ROOF **BUILD-UP TYPES** 

P5-ARC-001-ZZ-DT-X-0005

C01