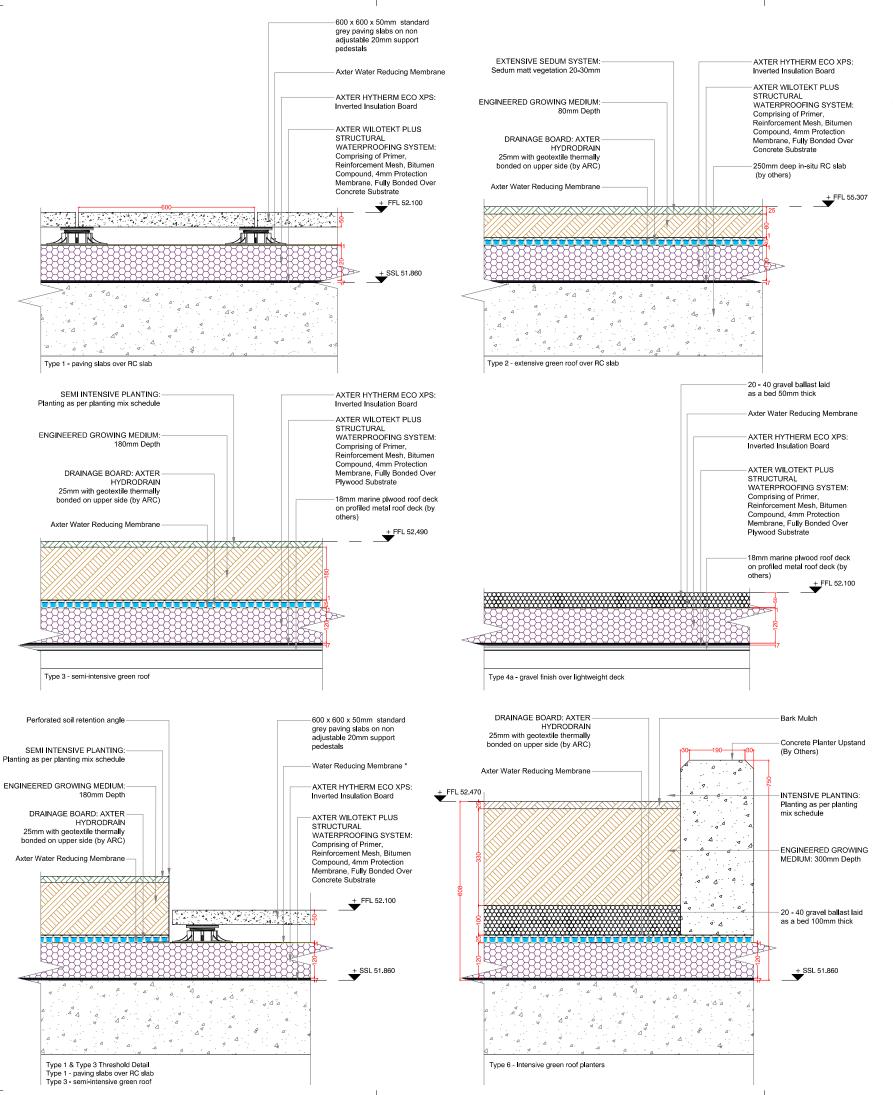

Do not scale from this drawing; work to figured dimensions only.

All information to be checked on site for accuracy and fit.

DO NOT SCALE - IF IN DOUBT ASK

LEGEND:
AXTER WATER REDUCING MEMBRANE: High performance, thermally bonded tri-laminate of polypropylene, spun bonded (outer layers) and micropourous (inner layer), which helps to minimise heat loss caused by rainwater cooling and consequently the thickness of insulation required (by ARC)

TYPICAL ROOF **BUILD-UP TYPES** 

P5-ARC-001-ZZ-DT-X-0005

C01