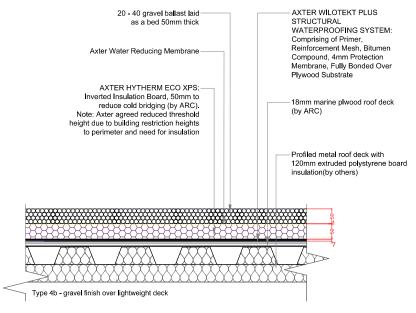

Do not scale from this drawing; work to figured dimensions only.

All information to be checked on site for accuracy and fit.

DO NOT SCALE - IF IN DOUBT ASK

LEGEND:
AXTER WATER REDUCING MEMBRANE: High performance, thermally bonded tri-laminate of polypropylene, spun bonded (outer layers) and micropourous (inner layer), which helps to minimise heat loss caused by rainwater cooling and consequently the thickness of insulation required (by ARC)

TYPICAL ROOF **BUILD-UP TYPES** 

P5-ARC-001-ZZ-DT-X-0005

C01