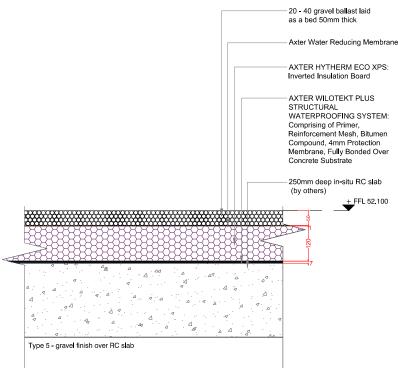

Do not scale from this drawing; work to figured dimensions only.

All information to be checked on site for accuracy and fit.

DO NOT SCALE - IF IN DOUBT ASK

LEGEND:
AXTER WATER REDUCING MEMBRANE: High performance, thermally bonded tri-laminate of polypropylene, spun bonded (outer layers) and micropourous (inner layer), which helps to minimise heat loss caused by rainwater cooling and consequently the thickness of insulation required (by ARC)

TYPICAL ROOF **BUILD-UP TYPES** 

P5-ARC-001-ZZ-DT-X-0005

C01