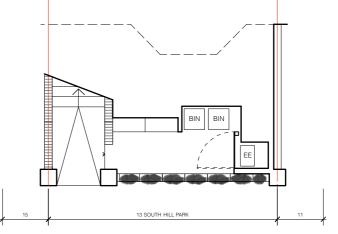

NOTES

1. BUILT-UP LEVEL FINISHED IN GRAVEL (ALLOWING SOAKAWAY)

2. DARK GREY PAINTED TIMBER PLANKS

3. SLATE TOP

4. BLOCK

5. CONCRETE SLAB

6. WHITE PAINTED RENDER

7. EXISTING BRICK

8. DEEP BEDS FOR MATURE PLANTING

9. DARK GREY PAINTED EAVES

**StateStudio** 

18/3/19 JBB FIRST ISSUE

PROJECT ADDRESS: 13 SOUTH HILL PARK, LONDON, NW3 2ST

EXISTING & PROPOSED PLANS & FRONT ELEVATION

PA1-002 - DATE: DRAWN: CHECKED: PM 1-002 - MAR 2019 JBB JBB