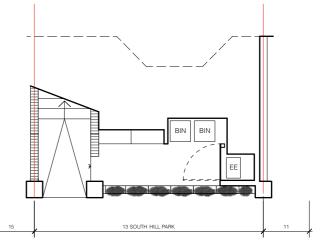

**EXISTING ELEVATION** 6

Scale: 1:100

Scale: 1:100

mm

5

**EXISTING PLAN - LOWER** Scale: 1:100

AS BUILT PLAN - LOWER Scale: 1:100

**PLANNING** 

NOTES

1. BUILT-UP LEVEL FINISHED IN GRAVEL (ALLOWING SOAKAWAY)

2. DARK GREY PAINTED TIMBER PLANKS

3. SLATE TOP

4. BLOCK

5. CONCRETE SLAB

6. WHITE PAINTED RENDER

7. EXISTING BRICK

8. DEEP BEDS FOR MATURE PLANTING

9. DARK GREY PAINTED EAVES

**StateStudio** 

18/3/19 JBB FIRST ISSUE

PROJECT ADDRESS: 13 SOUTH HILL PARK, LONDON, NW3 2ST

EXISTING & PROPOSED PLANS & FRONT ELEVATION

PA1-002 - DATE: DRAWN: CHECKED: PM 1-002 - MAR 2019 JBB JBB