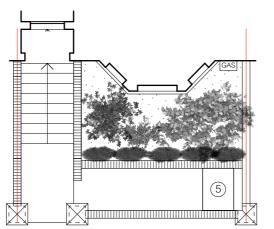

**EXISTING ELEVATION** 6

Scale: 1:100

Scale: 1:100

mm

5

**EXISTING PLAN - LOWER** Scale: 1:100

AS BUILT PLAN - LOWER Scale: 1:100

**PLANNING** 

NOTES

1. BUILT-UP LEVEL FINISHED IN GRAVEL (ALLOWING SOAKAWAY)

2. DARK GREY PAINTED TIMBER PLANKS

3. SLATE TOP

4. BLOCK

5. CONCRETE SLAB

6. WHITE PAINTED RENDER

7. EXISTING BRICK

8. DEEP BEDS FOR MATURE PLANTING

9. DARK GREY PAINTED EAVES

**StateStudio** 

18/3/19 JBB FIRST ISSUE

PROJECT ADDRESS: 13 SOUTH HILL PARK, LONDON, NW3 2ST

EXISTING & PROPOSED PLANS & FRONT ELEVATION

PA1-002 - DATE: DRAWN: CHECKED: PM 1-002 - MAR 2019 JBB JBB