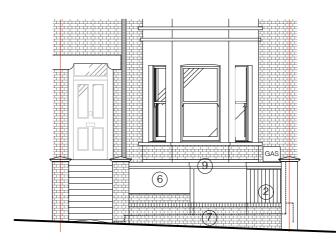

NOTES

1. BUILT-UP LEVEL FINISHED IN GRAVEL (ALLOWING SOAKAWAY)

2. DARK GREY PAINTED TIMBER PLANKS

3. SLATE TOP

4. BLOCK

5. CONCRETE SLAB

6. WHITE PAINTED RENDER

7. EXISTING BRICK

8. DEEP BEDS FOR MATURE PLANTING

9. DARK GREY PAINTED EAVES

**StateStudio** 

18/3/19 JBB FIRST ISSUE

PROJECT ADDRESS: 13 SOUTH HILL PARK, LONDON, NW3 2ST

EXISTING & PROPOSED PLANS & FRONT ELEVATION

PA1-002 - DATE: DRAWN: CHECKED: PM 1-002 - MAR 2019 JBB JBB