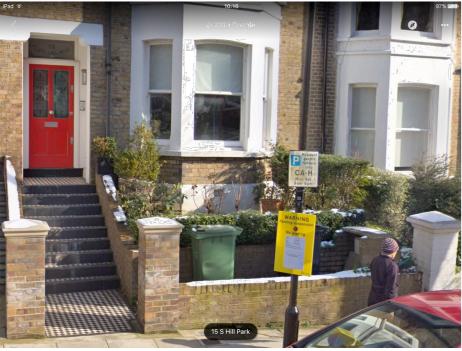

**EXISTING ELEVATION** 6

Scale: 1:100

Scale: 1:100

mm

5

**EXISTING PLAN - LOWER** Scale: 1:100

AS BUILT PLAN - LOWER Scale: 1:100

**PLANNING** 

NOTES

1. BUILT-UP LEVEL FINISHED IN GRAVEL (ALLOWING SOAKAWAY)

2. DARK GREY PAINTED TIMBER PLANKS

3. SLATE TOP

4. BLOCK

5. CONCRETE SLAB

6. WHITE PAINTED RENDER

7. EXISTING BRICK

8. DEEP BEDS FOR MATURE PLANTING

9. DARK GREY PAINTED EAVES

**StateStudio** 

18/3/19 JBB FIRST ISSUE

PROJECT ADDRESS: 13 SOUTH HILL PARK, LONDON, NW3 2ST

EXISTING & PROPOSED PLANS & FRONT ELEVATION

PA1-002 - DATE: DRAWN: CHECKED: PM 1-002 - MAR 2019 JBB JBB