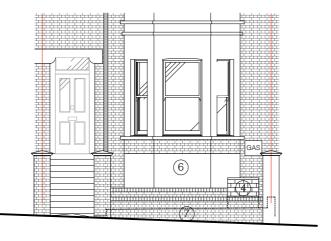

**EXISTING ELEVATION** 6

Scale: 1:100

Scale: 1:100

mm

5

**EXISTING PLAN - LOWER** Scale: 1:100

AS BUILT PLAN - LOWER Scale: 1:100

**PLANNING** 

NOTES

1. BUILT-UP LEVEL FINISHED IN GRAVEL (ALLOWING SOAKAWAY)

2. DARK GREY PAINTED TIMBER PLANKS

3. SLATE TOP

4. BLOCK

5. CONCRETE SLAB

6. WHITE PAINTED RENDER

7. EXISTING BRICK

8. DEEP BEDS FOR MATURE PLANTING

9. DARK GREY PAINTED EAVES

**StateStudio** 

18/3/19 JBB FIRST ISSUE

PROJECT ADDRESS: 13 SOUTH HILL PARK, LONDON, NW3 2ST

EXISTING & PROPOSED PLANS & FRONT ELEVATION

PA1-002 - DATE: DRAWN: CHECKED: PM 1-002 - MAR 2019 JBB JBB