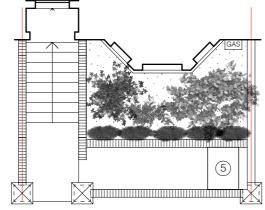

NOTES

1. BUILT-UP LEVEL FINISHED IN GRAVEL (ALLOWING SOAKAWAY)

2. DARK GREY PAINTED TIMBER PLANKS

3. SLATE TOP

4. BLOCK

5. CONCRETE SLAB

6. WHITE PAINTED RENDER

7. EXISTING BRICK

8. DEEP BEDS FOR MATURE PLANTING

9. DARK GREY PAINTED EAVES

**StateStudio** 

18/3/19 JBB FIRST ISSUE

PROJECT ADDRESS: 13 SOUTH HILL PARK, LONDON, NW3 2ST

EXISTING & PROPOSED PLANS & FRONT ELEVATION

PA1-002 - DATE: DRAWN: CHECKED: PM 1-002 - MAR 2019 JBB JBB