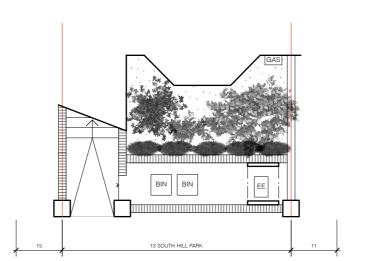

NOTES

1. BUILT-UP LEVEL FINISHED IN GRAVEL (ALLOWING SOAKAWAY)

2. DARK GREY PAINTED TIMBER PLANKS

3. SLATE TOP

4. BLOCK

5. CONCRETE SLAB

6. WHITE PAINTED RENDER

7. EXISTING BRICK

8. DEEP BEDS FOR MATURE PLANTING

9. DARK GREY PAINTED EAVES

**StateStudio** 

18/3/19 JBB FIRST ISSUE

PROJECT ADDRESS: 13 SOUTH HILL PARK, LONDON, NW3 2ST

EXISTING & PROPOSED PLANS & FRONT ELEVATION

PA1-002 - DATE: DRAWN: CHECKED: PM 1-002 - MAR 2019 JBB JBB