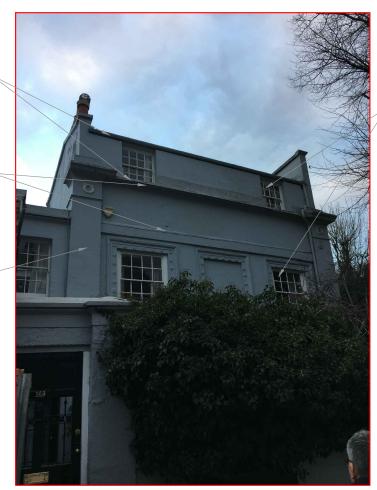

Garden Elevation

All existing plastic/aluminium guttering and rainwater downpipes to be replaced with cast iron

> New lead flashings to all existing window head and cornice details to all elevations. To LSA quidelines

All existing plastic/aluminium guttering and rainwater downpipes to be replaced with cast iron

> New lead flashings to all existing window head and cornice details to all elevations. To LSA quidelines

Moulded Details to Front Elevation