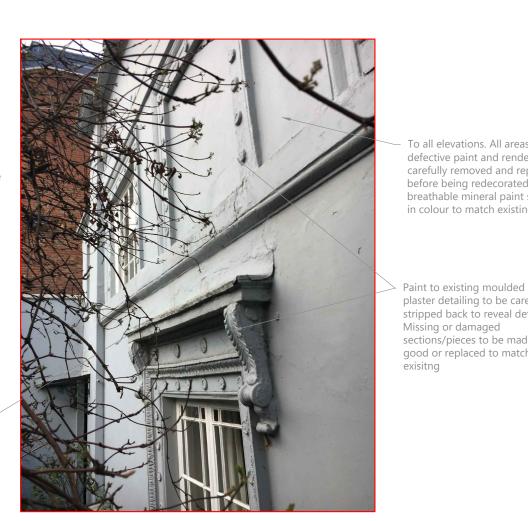

All existing plastic/aluminium guttering and rainwater downpipes to be replaced with cast iron

> New lead flashings to all existing window head and cornice details to all elevations. To LSA quidelines

Moulded Details to Front Elevation

To all windows and conservatory structure. All areas of rotten or damaged timber to be carefully cut out and repaired using timber repair system. Repairs to match existing profiles and painted in colour to match

To all elevations. All areas of defective paint and render to be

carefully removed and repaired

before being redecorated using

breathable mineral paint system

in colour to match existing

plaster detailing to be carefully

stripped back to reveal detail.

sections/pieces to be made

good or replaced to match

Missing or damaged

exisitng

existing