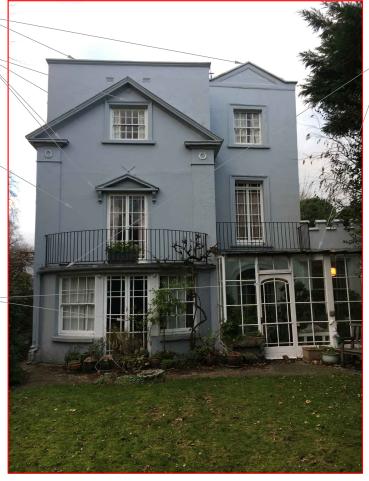

To all elevations. All areas of defective paint and render to be carefully removed and repaired before being redecorated using breathable mineral paint system in colour to match existing

Front Elevation

Front Elevation Window Detail

To all elevations. All areas of defective paint and render to be carefully removed and repaired before being redecorated using breathable mineral paint system in colour to match existing