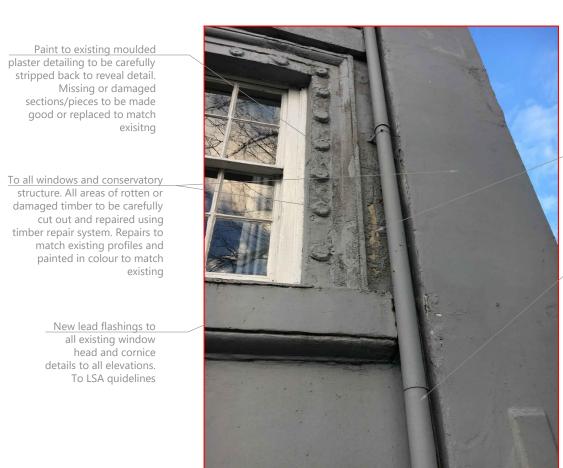

New lead capping to all existing coping stones. To LSA quidelines

New lead flashings to all existing window head and cornice details to all elevations. To LSA quidelines

To all elevations. All areas of defective paint and render to be carefully removed and repaired before being redecorated using breathable mineral paint system in colour to match existing

To all windows and conservatory structure. All areas of rotten or damaged timber to be carefully cut out and repaired using timber repair system. Repairs to match existing profiles and painted in colour to match existing