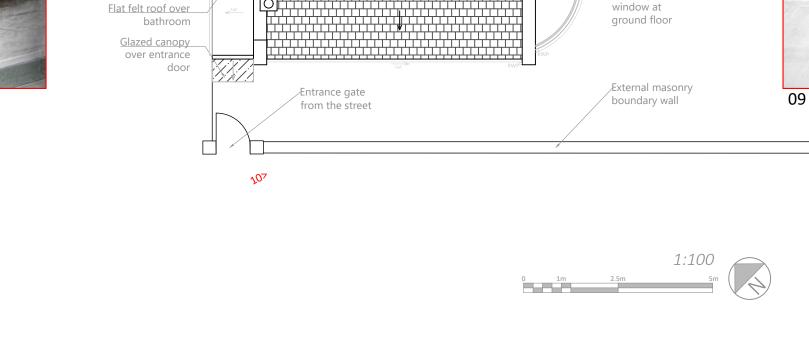

Roof light over bathroom

Glazed roof light

access hatch

metal railings

Lead rolled gutter

Flat liquid

applied roof over bay

<11

06

80

Flat felt roof over

second floor

Existing Roof Plan

External Repair and Redecoration

148 Haverstock Hill London NW3 2AY

Dr Brend

| JOB NO.  | DRAWING NO. |
|----------|-------------|
| 24405    | 24405-02    |
| SCALE    | DATE        |
| 1:100@A3 | Jan. 2019   |
| DRAWN BY | CHECKED BY  |
| SD       | RS          |