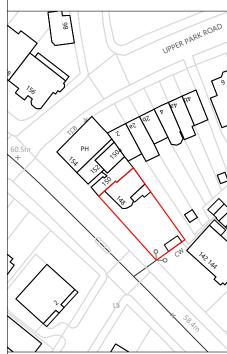

## **FRESSON** AND TEE

6th Floor Queens House 55-56 Lincoln's Inn Fields LONDON WC2A 3LJ

020 7391 7100 www.fandt.com

NOTES: LOCATION PLAN @ 1:1250 and NORTH UP ALL SCALES/DIMENSIONS TO BE CHECKED ON SITE.