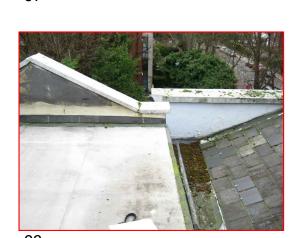

Roof light over bathroom

Glazed roof light

access hatch

metal railings

Lead rolled gutter

Flat liquid

applied roof over bay

<11

06

80

Flat felt roof over

second floor