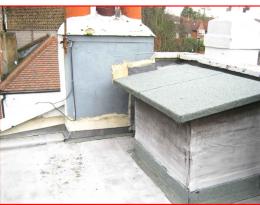

Roof light over bathroom

Glazed roof light

access hatch

metal railings

Lead rolled gutter

Flat liquid

applied roof over bay

<11

06

80

Flat felt roof over

second floor