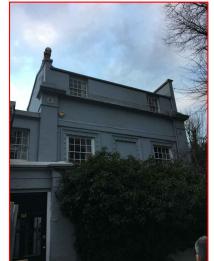

Existing Roof Plan

External Repair and Redecoration

148 Haverstock Hill London NW3 2AY

Dr Brend

| JOB NO.  | DRAWING NO. |
|----------|-------------|
| 24405    | 24405-02    |
| SCALE    | DATE        |
| 1:100@A3 | Jan. 2019   |
| DRAWN BY | CHECKED BY  |
| SD       | RS          |