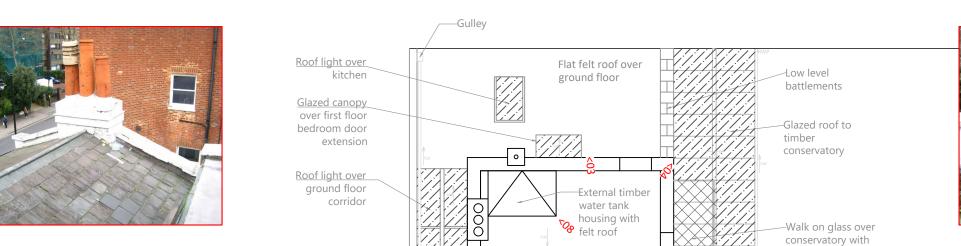

Roof light over bathroom

Glazed roof light

access hatch

metal railings

Lead rolled gutter

Flat liquid

applied roof over bay

<11

06

80

Flat felt roof over

second floor

## **FRESSON** AND TEE

6th Floor Queens House 55-56 Lincoln's Inn Fields LONDON WC2A 3LJ

020 7391 7100 www.fandt.com

NOTES: LOCATION PLAN @ 1:1250 and NORTH UP ALL SCALES/DIMENSIONS TO BE CHECKED ON SITE.

Existing Roof Plan

External Repair and Redecoration

148 Haverstock Hill London NW3 2AY

Dr Brend

| JOB NO.  | DRAWING NO. |
|----------|-------------|
| 24405    | 24405-02    |
| SCALE    | DATE        |
| 1:100@A3 | Jan. 2019   |
| DRAWN BY | CHECKED BY  |
| SD       | RS          |