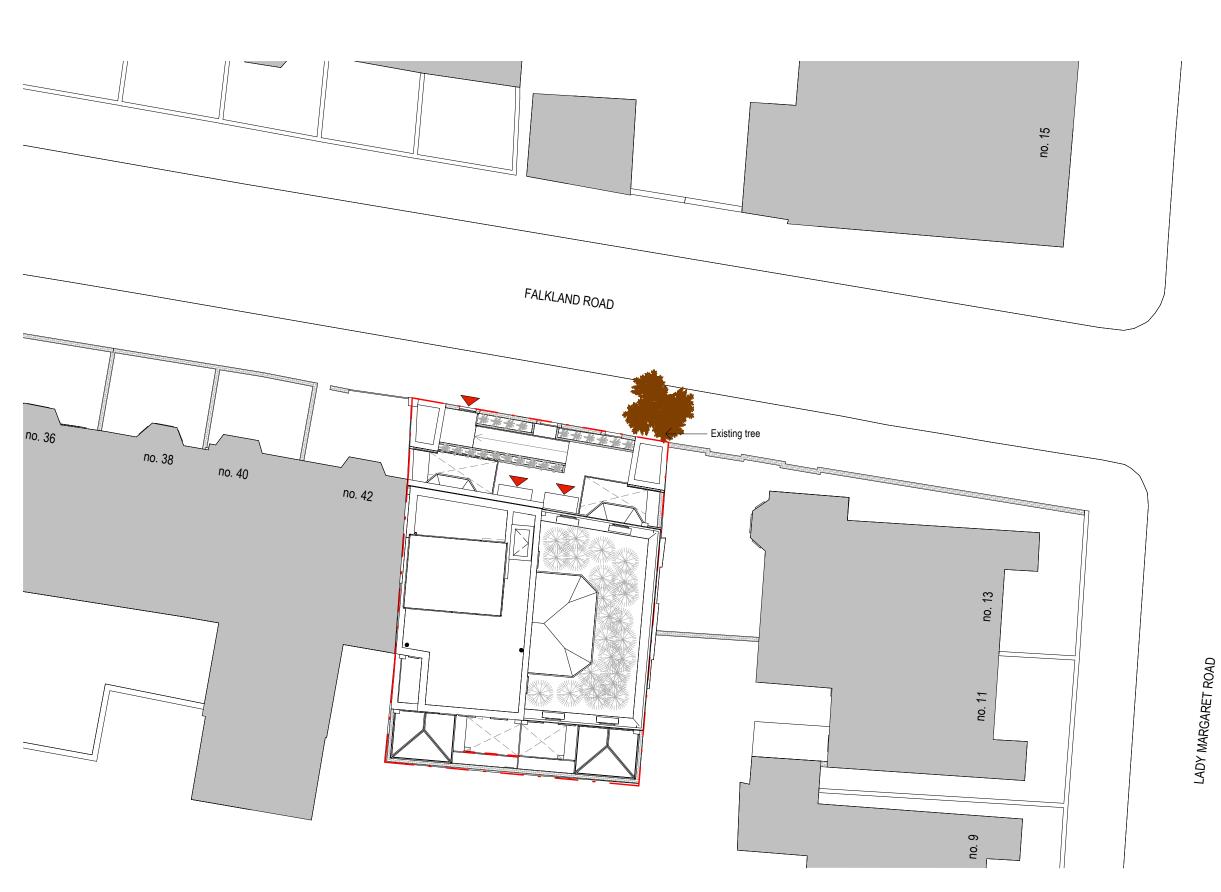

\_**Site Plan** 1:200

NOTES

NOTES

DO NOT SCALE DIMENSIONS OFF THS DRAWING CHECK ALL DIMENSIONS ON SITE BEFORE FABRICATION REPORT ALL ERRORS OR OMISSIONS TO SEPURIT LIMITED ANY DISCREPENCY TO BE VERIFIED WITH SPRUNT LIMITED PROCEEDING WITH THE WORKS

THIS DEAWING IS PROTECTED UNDER COPYRIGHT AND SHALL NOT BE REPRODUCED IN PART OR WHOLE WITHOUT EXPRESSED PERMISSION OF SPRUNT LIMITED

10 15 Scale 1:500 in meters

Site Boundary Line (as agreed with Party Wall Surveyor)

Pedestrian access

3\_1 JB 13.12.18 First Issue

REV BY DATE DESCRIPTION

Stage 3/Planning

CONTRACTOR

N/A

12516 - FALKLAND ROAD

CLIENT Soul Space 2

Site Plan (MMA2) DATE CREATED 16.09.16 DATE AMENDED 13.12.18 AGALE

DRAWN BY AMENDED BY JB

12516-SPR-XX-AR-05-11-3\_1

First Floor, 20 Northdown Street London N1 9BG

T +44 (0)20 7833 3555 F +44 (0)20 7837 0296 www.sprunt.net