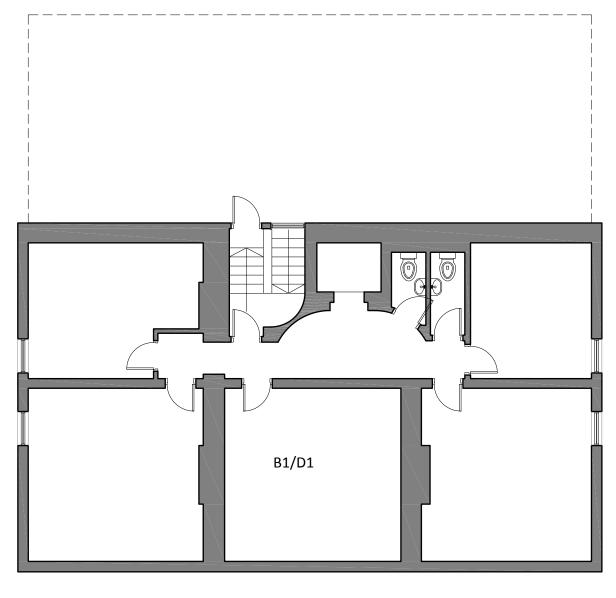

PROPOSED THIRD FLOOR PLAN

17\_103 SCALE 1: 100 @ A3

OFFICE B, WEST GAINSBOROUGH, 1 POOLE STREET, LONDON, N1 5EA

T. 020 7739 1650 F. 020 7793 0731 E. mall@ldmproperties.com W. idmproperties.com Project:
No.40 Museum Street, London,
WC1

Drawing Title:
Proposed Third Floor Plan

0m 1m

Date: 2019/03/18 Frame Size: A3

Drawing Ref: 17\_103-211

Scale: 1 100

CAD Ref:

5m

Revision: