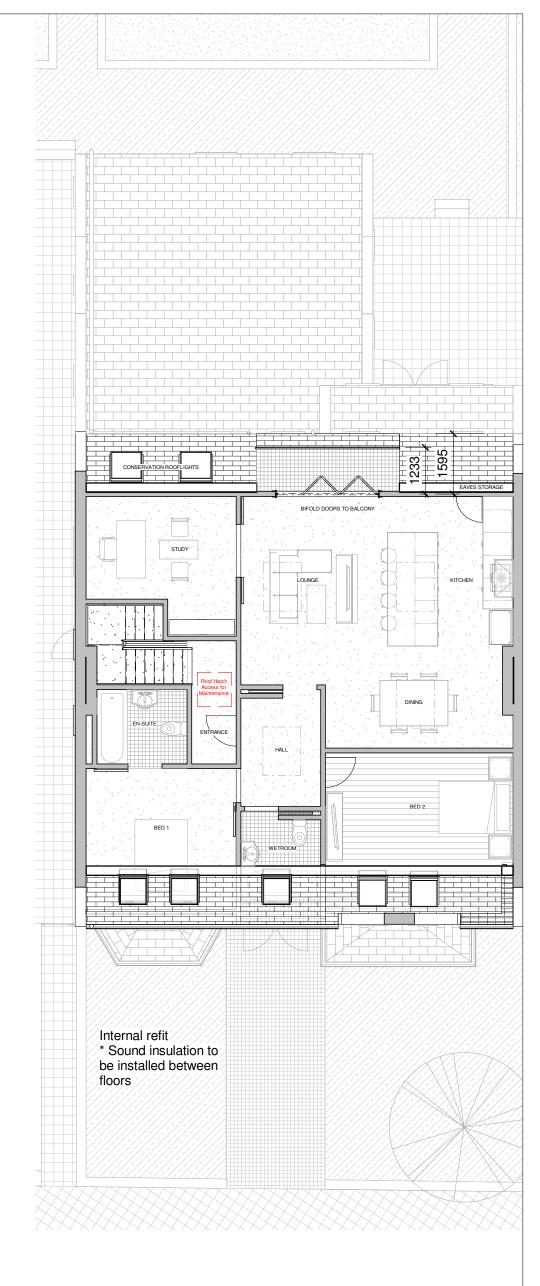

## **Loft Lvl**

1:100

MR E. CHARLTON CLIENT:

PROJECT:

59 GREENCROFT GARDENS, LONDON - NW6 3LL

PROJECT ADDRESS:

**GENERAL** 

1. All Dimensions are in millimetres unless otherwise stated