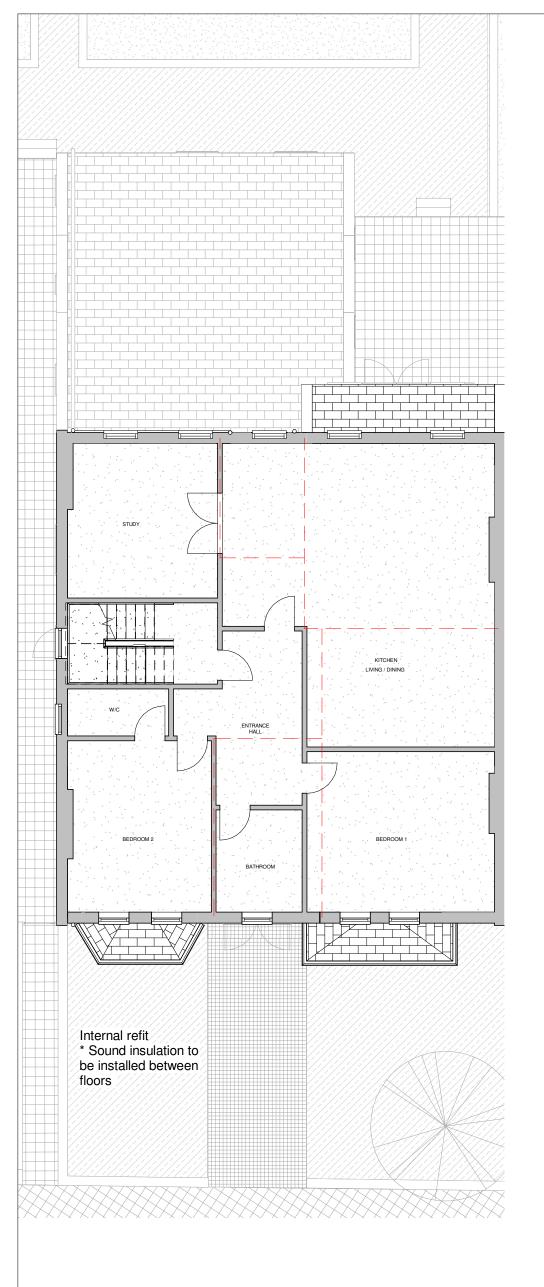

## SF LvI

1:100

## **Loft Lvl**

1:100

MR E. CHARLTON CLIENT:

PROJECT:

59 GREENCROFT GARDENS, LONDON - NW6 3LL

PROJECT ADDRESS:

**GENERAL** 

1. All Dimensions are in millimetres unless otherwise stated