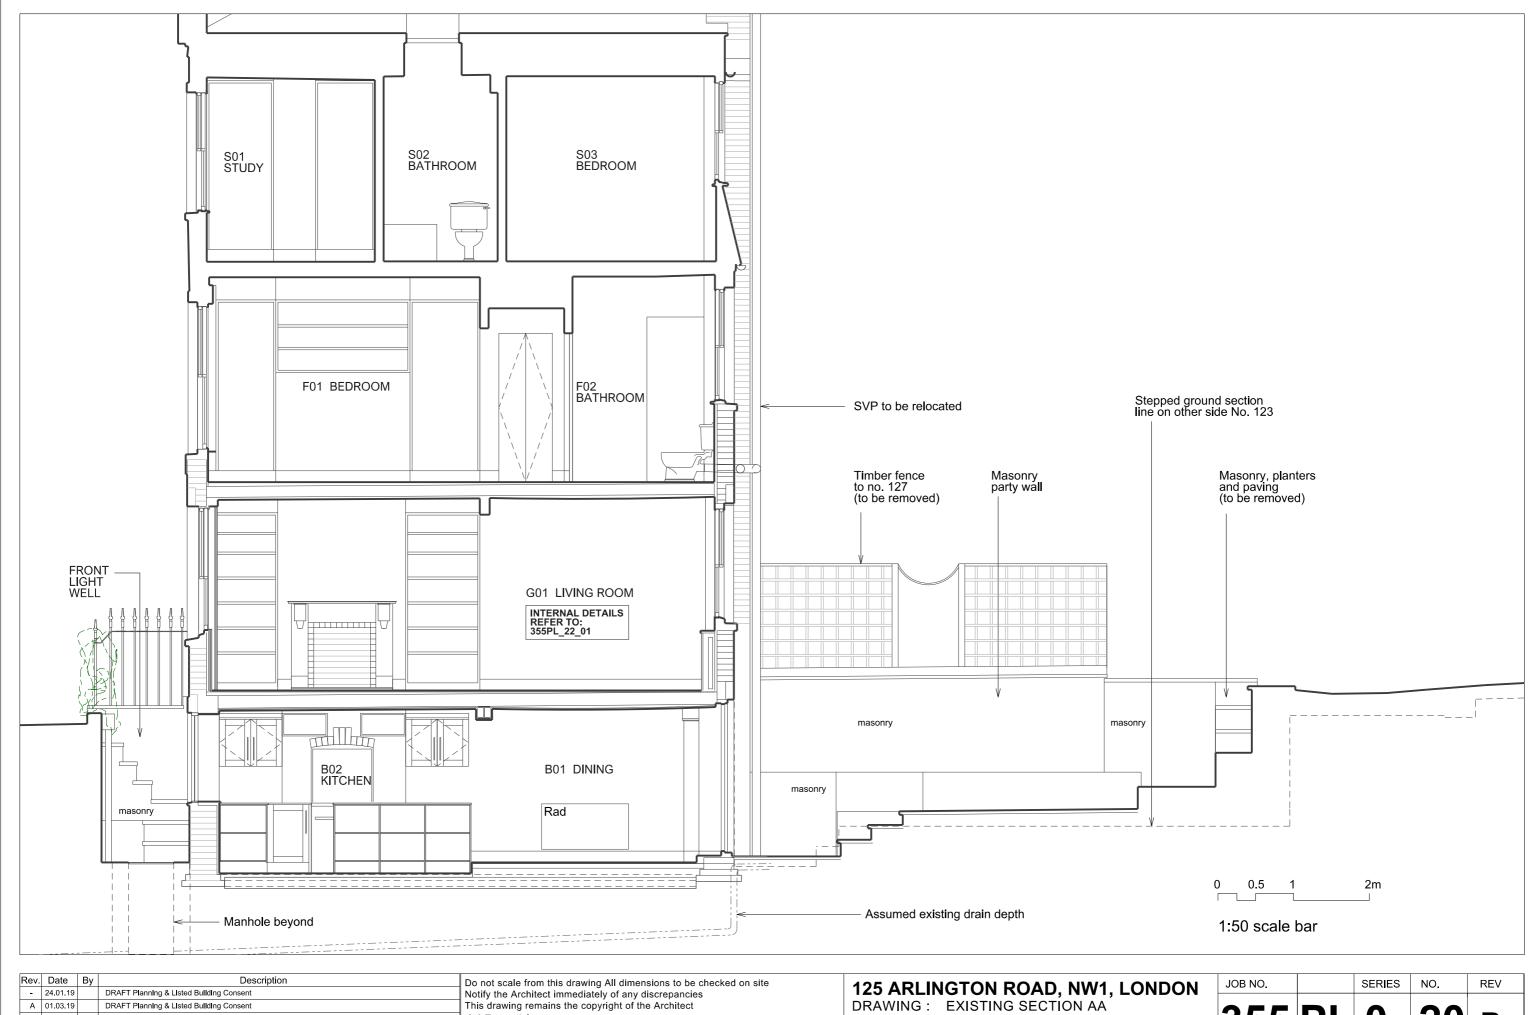

**125 ARLINGTON ROAD, NW1, LONDON** DRAWING: EXISTING SECTIONS CC AND DD

SCALE : 1:50 at A3 DATE : 13.09.2018

| JOB NO. |    | SERIES | NO.       | REV |
|---------|----|--------|-----------|-----|
| 355     | PL | 0      | <b>22</b> | В   |