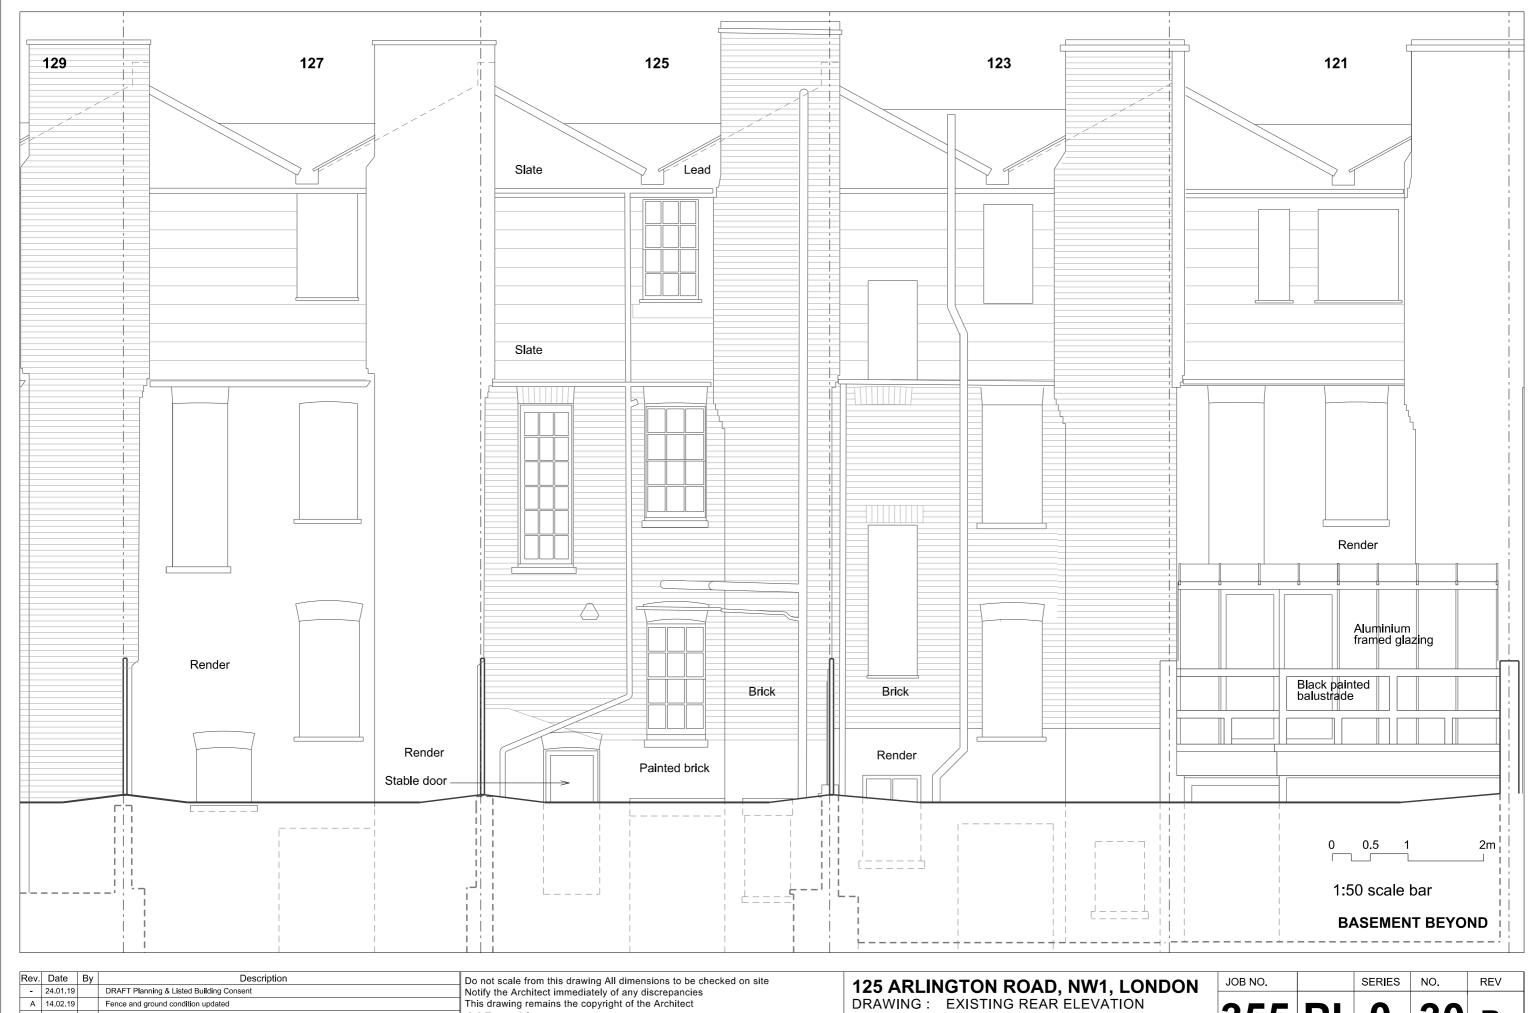

| SCALE | : | 1:50 at A3 |  |
|-------|---|------------|--|
| DATE  | : | 12.07.2018 |  |

| JOB NO. |    | SERIES | NO. | REV |
|---------|----|--------|-----|-----|
| 355     | PL | 0      | 30  | В   |