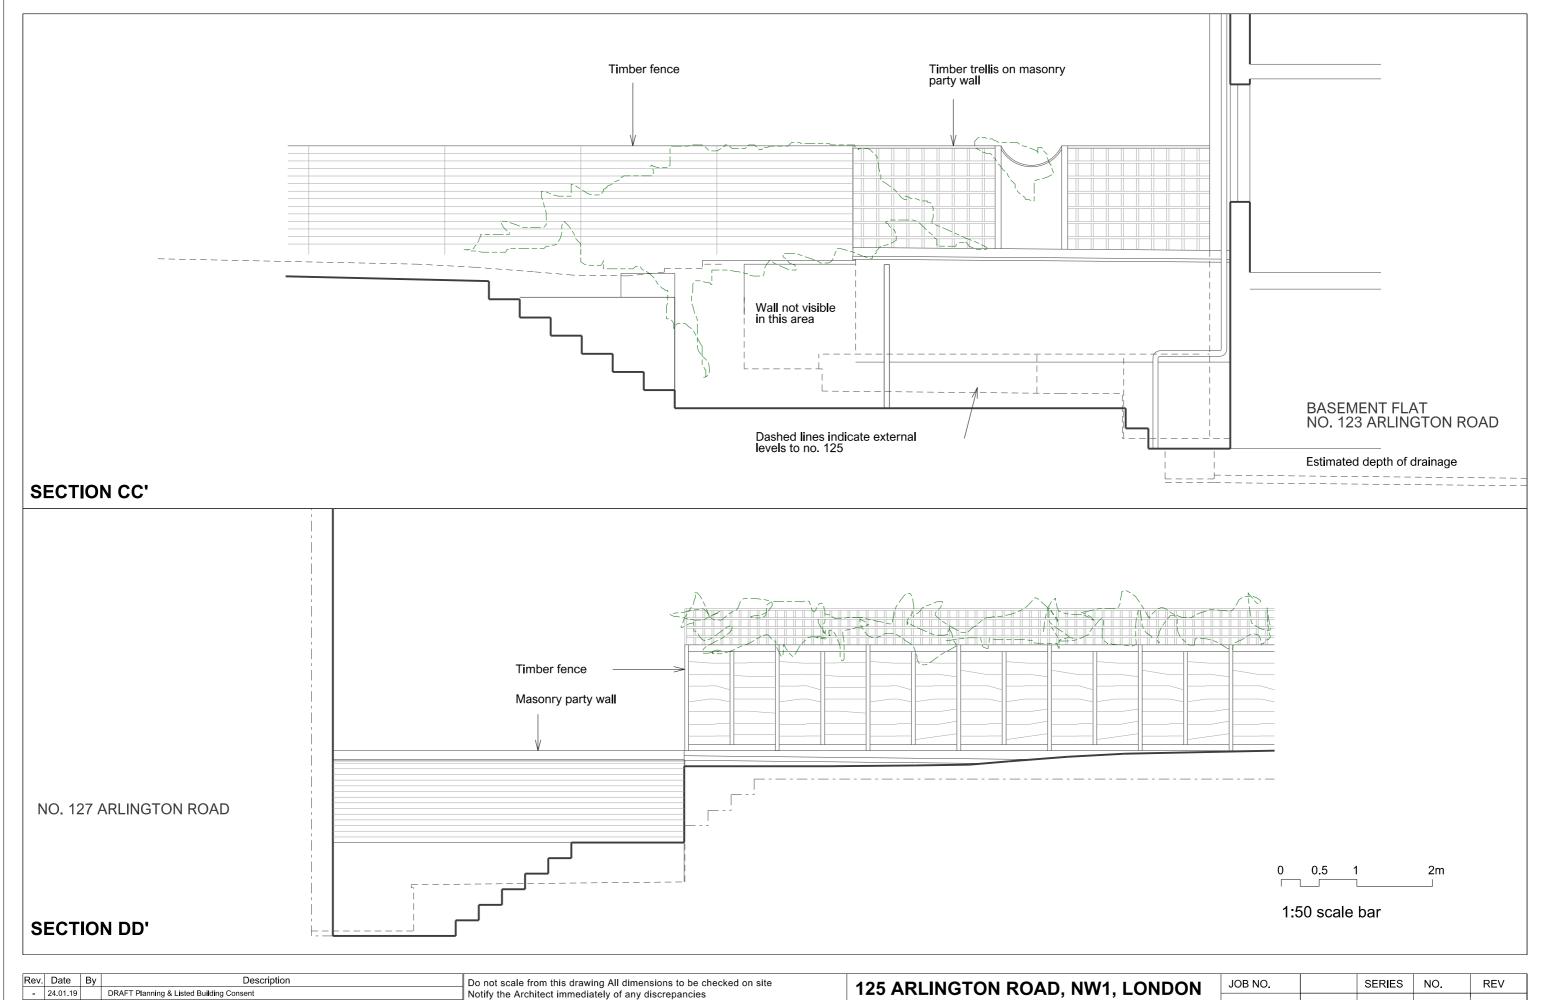

**125 ARLINGTON ROAD, NW1, LONDON** DRAWING: EXISTING SECTIONS CC AND DD

SCALE : 1:50 at A3 DATE : 13.09.2018

| JOB NO. |    | SERIES | NO.       | REV |
|---------|----|--------|-----------|-----|
| 355     | PL | 0      | <b>22</b> | В   |