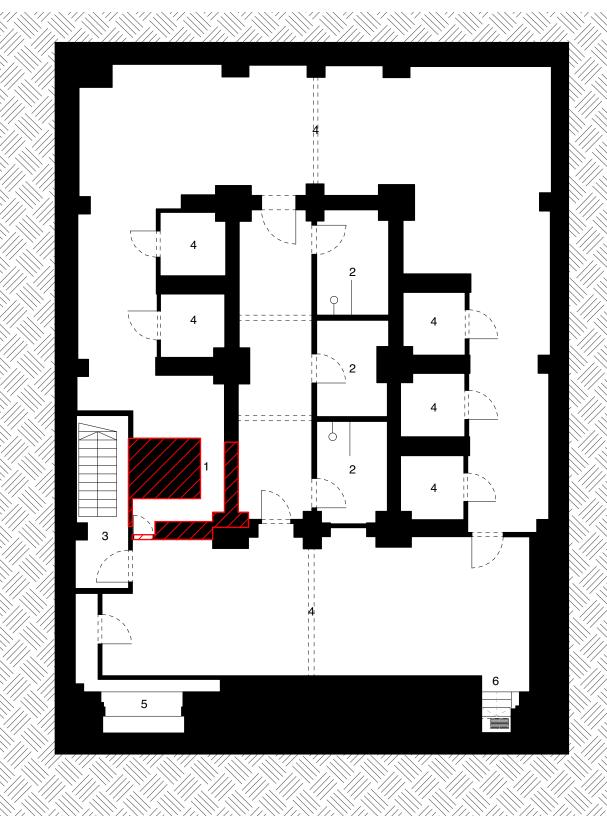

- 1 Lift Pit
- 2 Changing Room
- 3 Stairs 4 Storage
- 5 Services
- 6 Fire Escape

5m

- Do not scale from this drawing.

Site boundary

- 08/03/19 REV DATE

Issued for Planning FOR

CLIENT Crispin Kelly

RIBA Plan of Work Stage 3

DRAWING TITLE Existing Floor plan -Level B1 - Demolition

DRAWING NUMBER 221-ZZ-PL02-01

REVISION

DATE 08/03/19

DRAWN BY JC

Planning