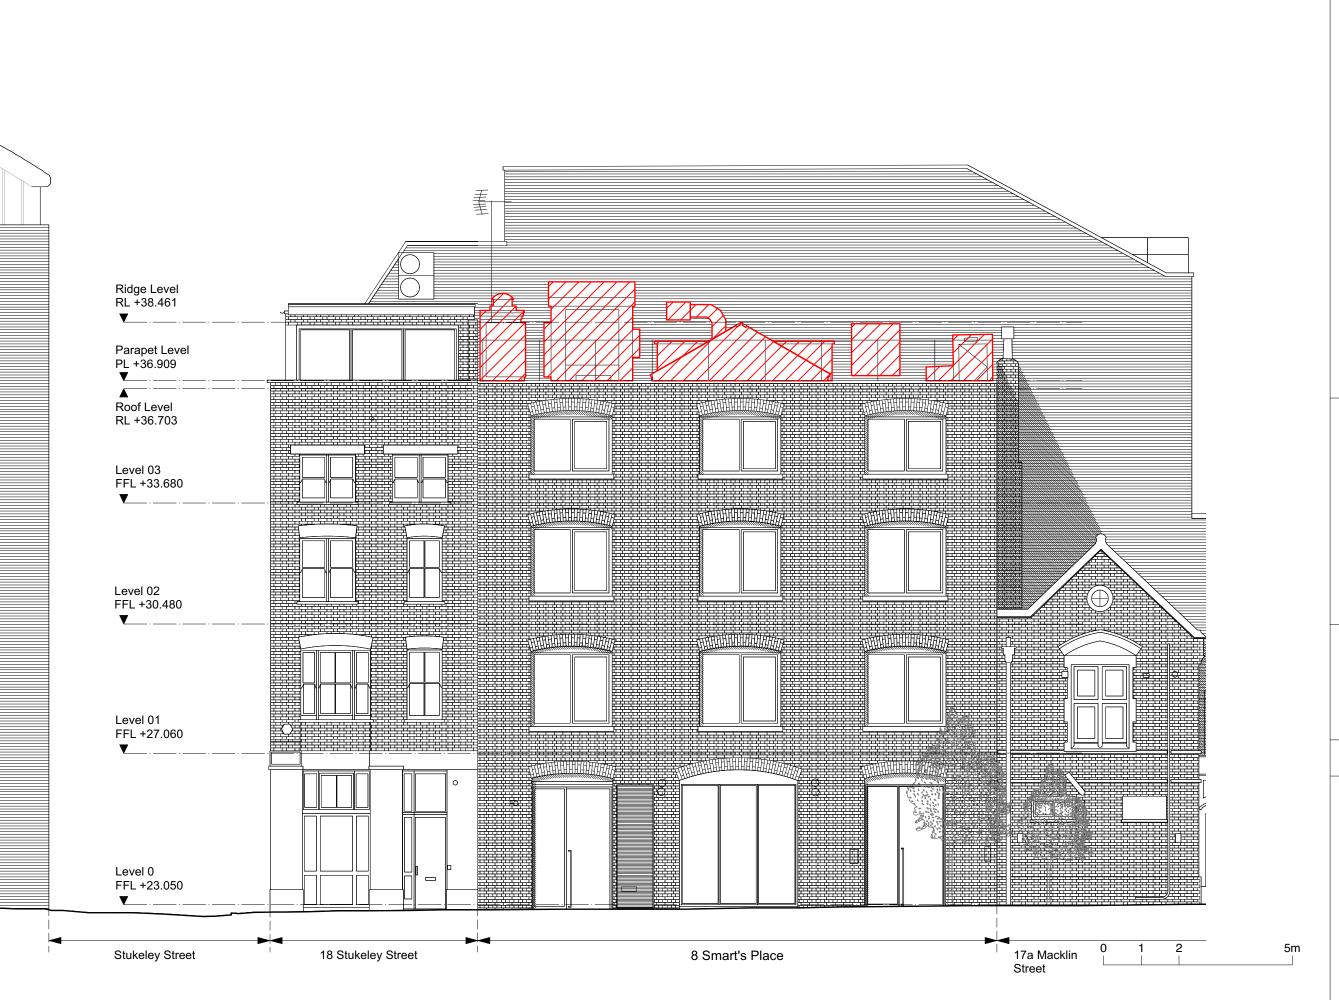

CLIENT Crispin Kelly

RIBA Plan of Work Stage 3

DRAWING TITLE
Existing South West Elevation

DRAWING NUMBER 221-ZZ-PL05-02

REVISION

DATE 08/03/19

DRAWN BY

CHECKED BY