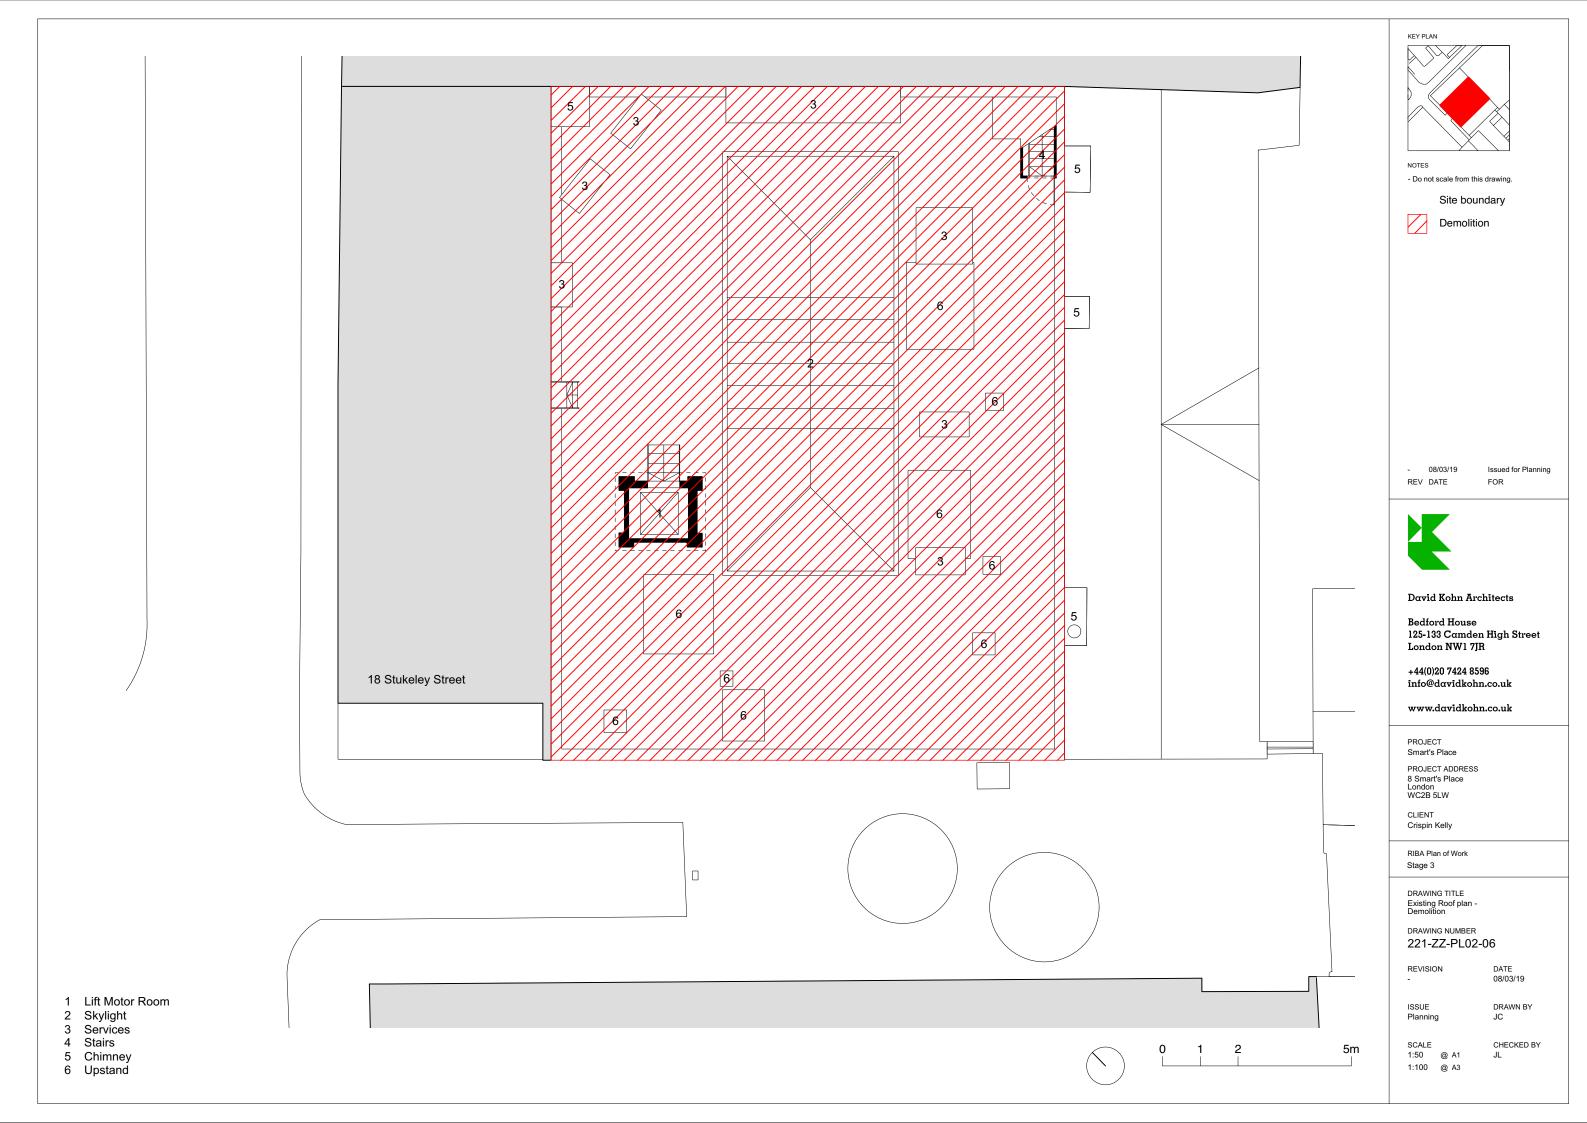

- 1 Lift Pit
- 2 Changing Room
- 3 Stairs 4 Storage
- 5 Services
- 6 Fire Escape

5m

- Do not scale from this drawing.

Site boundary

- 08/03/19 REV DATE

Issued for Planning FOR