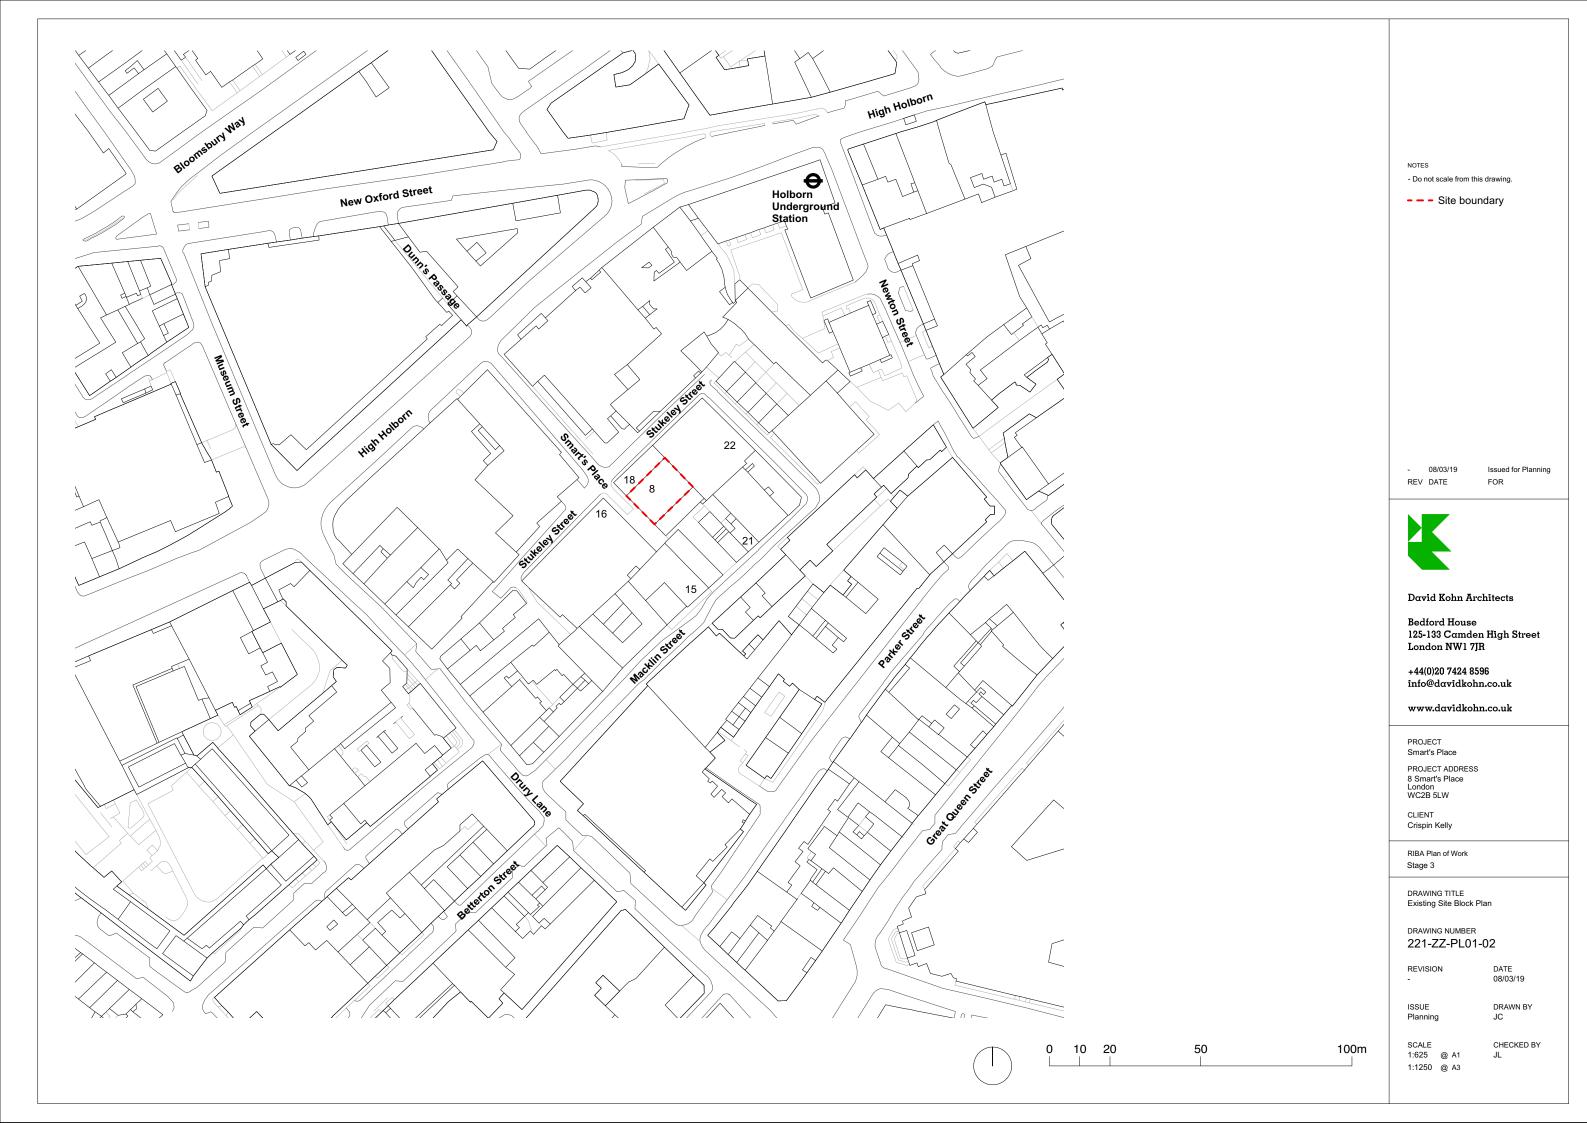

- 1 Lift Pit
- 2 Changing Room
- 3 Stairs 4 Storage
- 5 Services
- 6 Fire Escape

5m



- Do not scale from this drawing.

Site boundary



- 08/03/19 REV DATE

Issued for Planning FOR



## David Kohn Architects

Bedford House 125-133 Camden High Street London NW1 7JR

+44(0)20 7424 8596 info@davidkohn.co.uk

www.davidkohn.co.uk

PROJECT Smart's Place

PROJECT ADDRESS 8 Smart's Place London WC2B 5LW

CLIENT Crispin Kelly

RIBA Plan of Work Stage 3

DRAWING TITLE Existing Floor plan -Level B1 - Demolition

DRAWING NUMBER 221-ZZ-PL02-01

REVISION

DATE 08/03/19

DRAWN BY JC

Planning

SCALE 1:50 @ A1 CHECKED BY

1:100 @ A3









Issued for Planning FOR

Bedford House 125-133 Camden High Street London NW1 7JR

info@davidkohn.co.uk

221-ZZ-PL02-04

CHECKED BY







KEY PLAN



NOTES