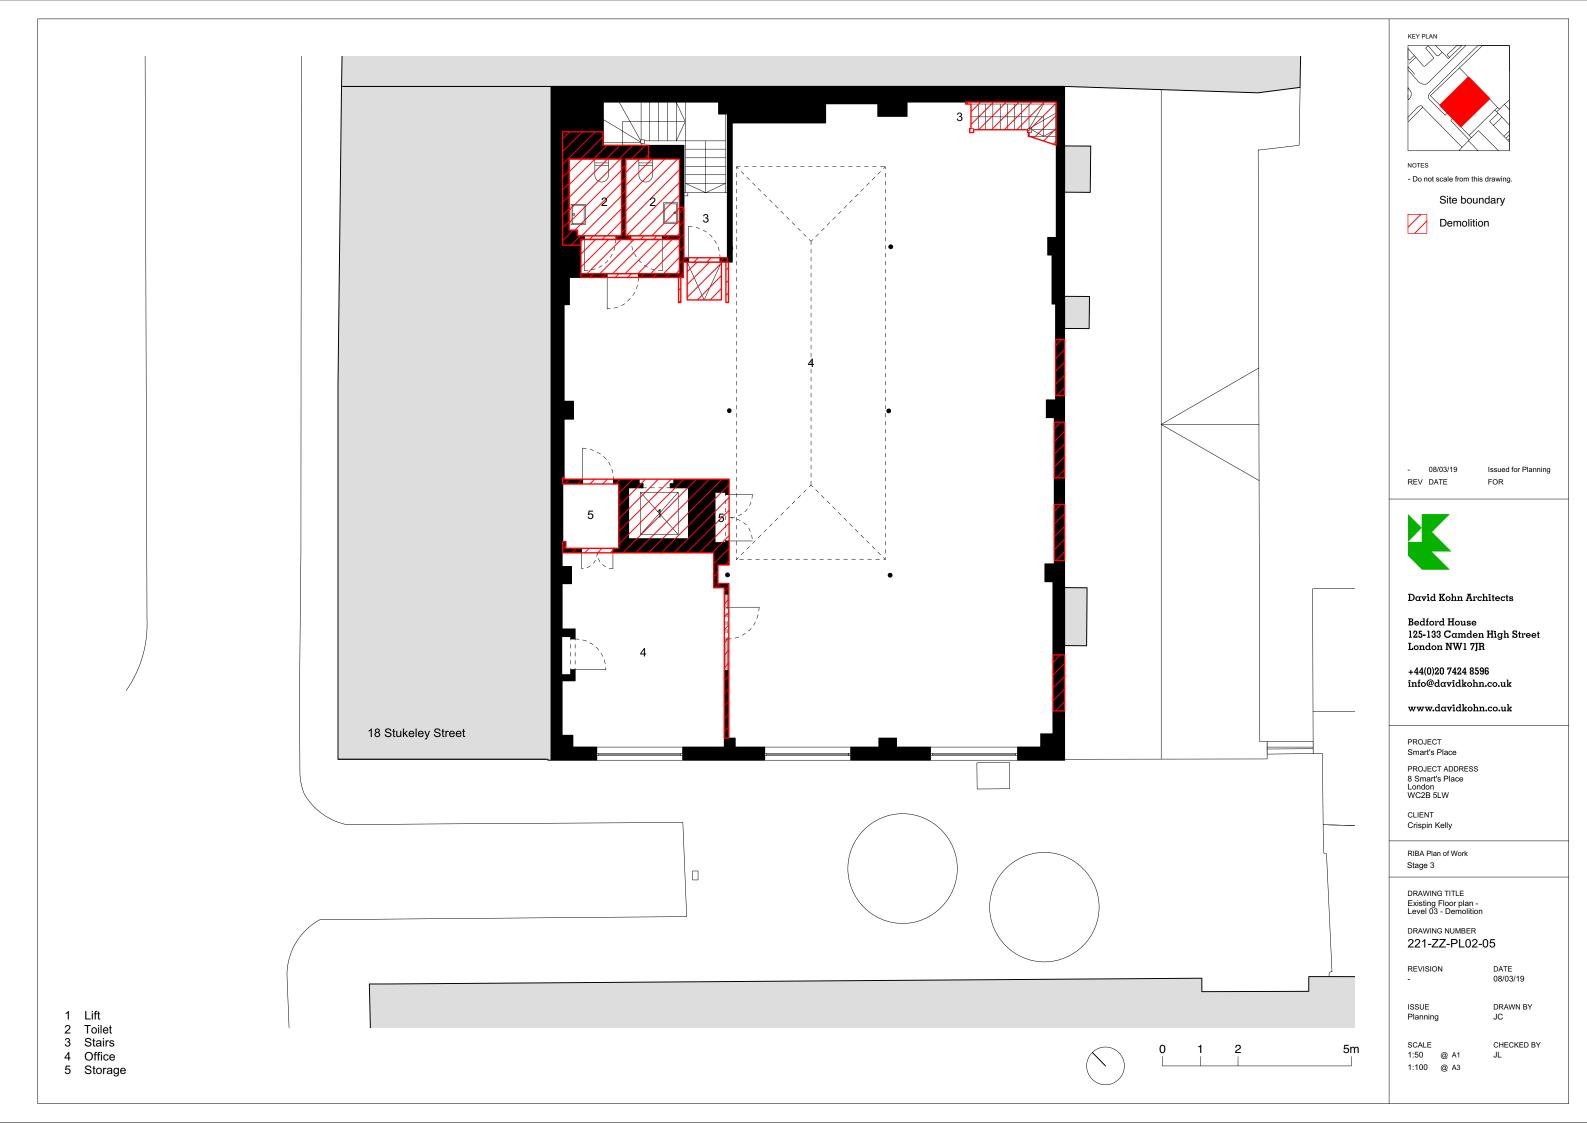

- 1 Lift Pit
- 2 Changing Room
- 3 Stairs 4 Storage
- 5 Services
- 6 Fire Escape

5m



- Do not scale from this drawing.

Site boundary



- 08/03/19 REV DATE

Issued for Planning FOR



## David Kohn Architects

Bedford House 125-133 Camden High Street London NW1 7JR

+44(0)20 7424 8596 info@davidkohn.co.uk

www.davidkohn.co.uk

PROJECT Smart's Place

PROJECT ADDRESS 8 Smart's Place London WC2B 5LW

CLIENT Crispin Kelly

RIBA Plan of Work Stage 3

DRAWING TITLE Existing Floor plan -Level B1 - Demolition

DRAWING NUMBER 221-ZZ-PL02-01

REVISION

DATE 08/03/19

DRAWN BY JC

Planning

SCALE 1:50 @ A1 CHECKED BY

1:100 @ A3









Issued for Planning FOR

Bedford House 125-133 Camden High Street London NW1 7JR

info@davidkohn.co.uk

221-ZZ-PL02-04

CHECKED BY







KEY PLAN



NOTES

- Do not scale from this drawing.



Demolition

- 08/03/19 REV DATE

Issued for Planning FOR



David Kohn Architects

Bedford House 125-133 Camden High Street London NW1 7JR

+44(0)20 7424 8596 info@davidkohn.co.uk

 $www.d\alpha vidkohn.co.uk$ 

PROJECT Smart's Place

PROJECT ADDRESS 8 Smart's Place London WC2B 5LW

CLIENT Crispin Kelly

RIBA Plan of Work Stage 3

DRAWING TITLE Existing Section AA

DRAWING NUMBER 221-ZZ-PL04-01

REVISION

DATE 08/03/19

ISSUE Planning

CHECKED BY

DRAWN BY JC

SCALE 1:50 @ A1 1:100 @ A3

2 5m





KEY PLAN



- Do not scale from this drawing



- 08/03/19 REV DATE

Issued for Planning FOR



## David Kohn Architects

**Bedford House** 125-133 Camden High Street London NW1 7JR

+44(0)20 7424 8596 info@davidkohn.co.uk

www.davidko