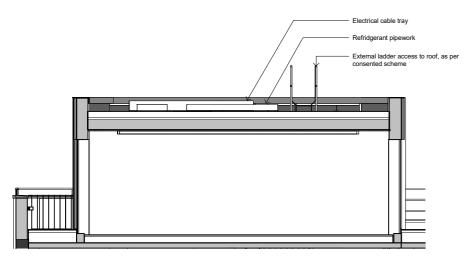

- Lift over-run, as per consented scheme

Roof section - 6t Floor external stair
Scale: 1:50

Roof Sections - 6th and 7th Floor 1
Scale: 1:50

Roof Sections - 6th and 7th Floor 2
Scale: 1:50

CDM: II Risks Notes: