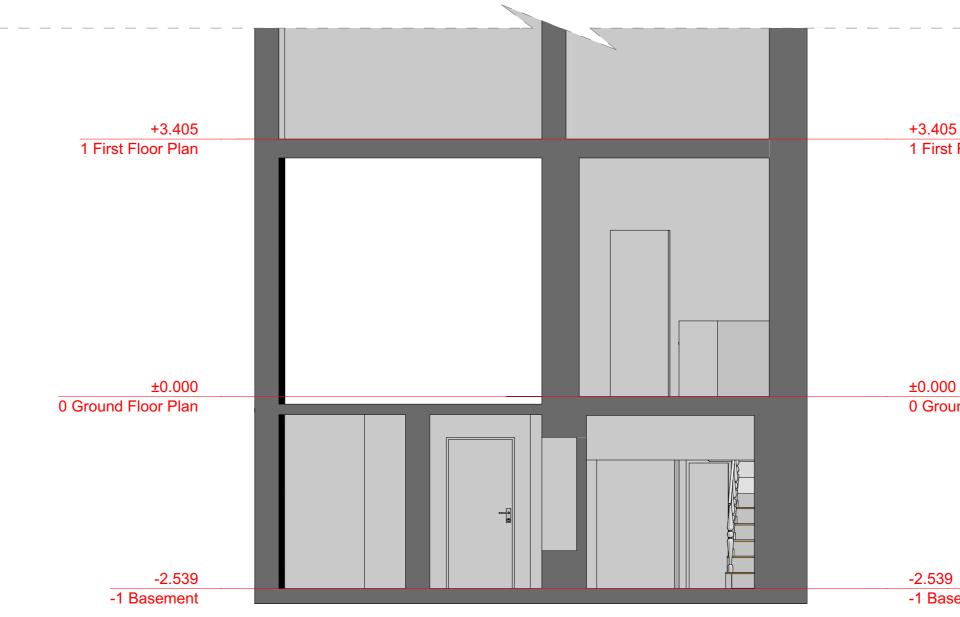

Existing\_Section\_AA

U

URBANIST

ARCHITECTURE

### Our Ref: WC2H 9AJ 61 Endell Street London WC2H 9AJ Drawing Name Existing\_Section\_AA

Existing\_Section\_A/ Drawing No 0003

1 First Floor Plan

0 Ground Floor Plan

-1 Basement

0 Existing\_Front\_Elevation **URBANIST ARCHITECTURE** Our Ref: WC2H 9AJ Drawing Scale **Project Description** 61 Endell Street London WC2H 9AJ 1/50 @A3 U Change of Use from A1 Retail to Sui Generis Nail Bar 2 Little Thames Walk London SE8 3FB Drawing Name Existing\_Front\_Elevation **Drawing Status** Tel: 0203 793 7878 URBANIST Planning E-mail: info@urbanistarchitecture.co.uk Drawing No ARCHITECTURE Preliminary Web: www.urbanistarchitecture.co.uk