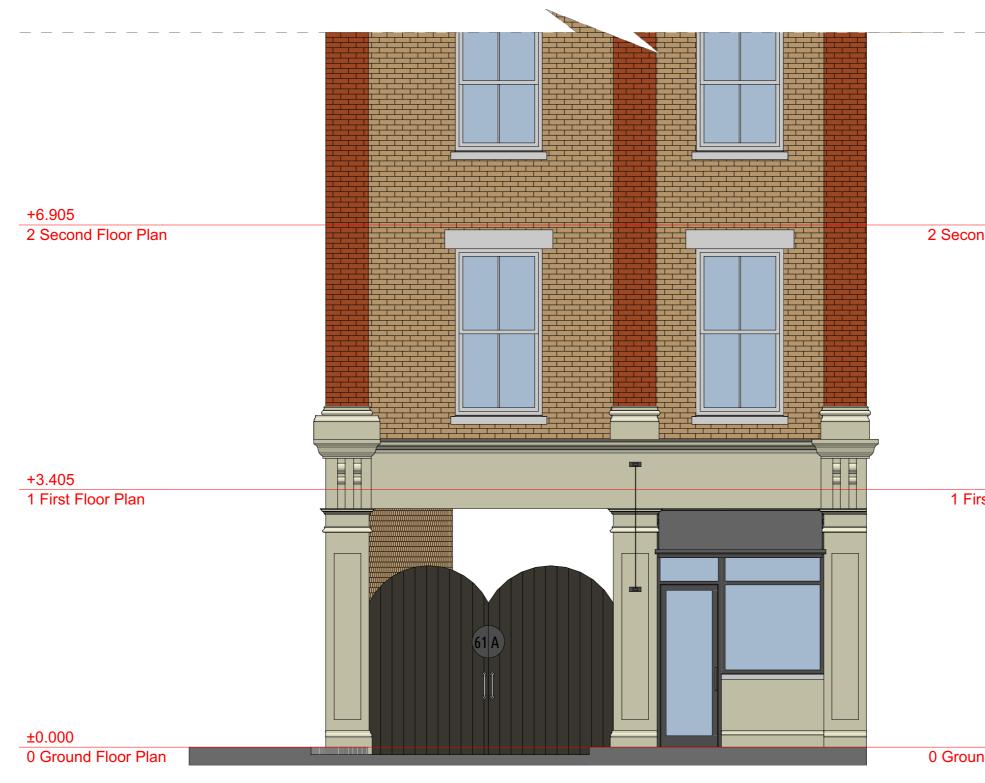

1 First Floor Plan

0 Ground Floor Plan

-1 Basement

0 Existing\_Front\_Elevation **URBANIST ARCHITECTURE** Our Ref: WC2H 9AJ Drawing Scale **Project Description** 61 Endell Street London WC2H 9AJ 1/50 @A3 U Change of Use from A1 Retail to Sui Generis Nail Bar 2 Little Thames Walk London SE8 3FB Drawing Name Existing\_Front\_Elevation **Drawing Status** Tel: 0203 793 7878 URBANIST Planning E-mail: info@urbanistarchitecture.co.uk Drawing No ARCHITECTURE Preliminary Web: www.urbanistarchitecture.co.uk

+6.905 2 Second Floor Plan

> +3.405 1 First Floor Plan

## ±0.000 0 Ground Floor Plan