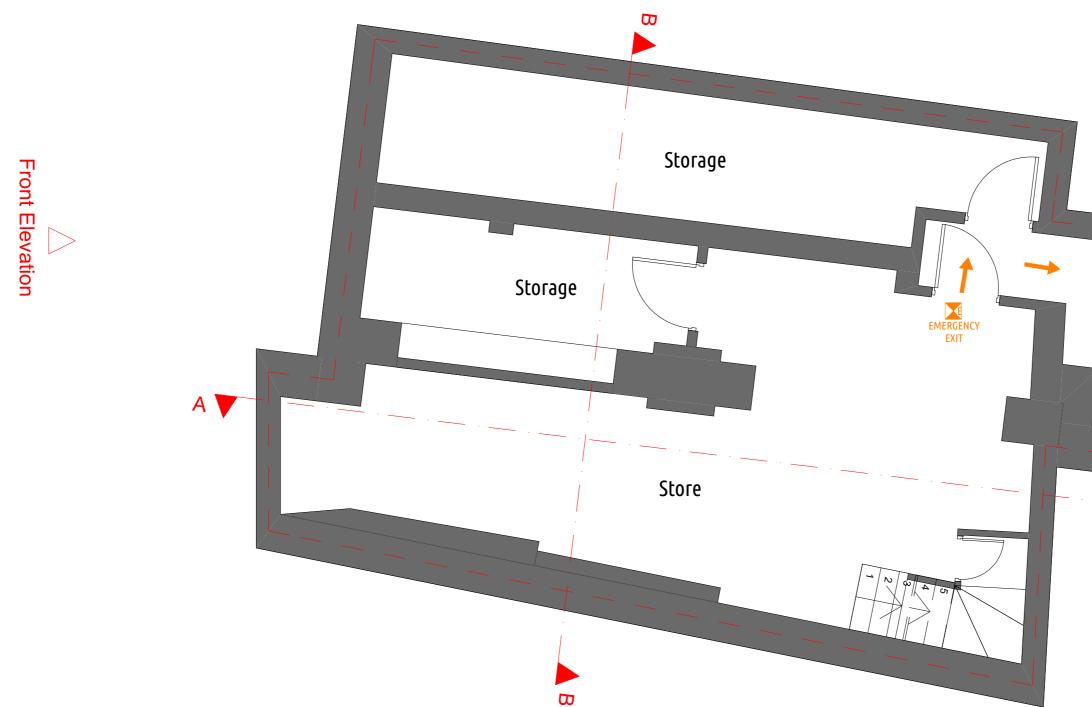

## Existing\_Basement\_Plan

## **URBANIST ARCHITECTURE**

2 Little Thames Walk London SE8 3FB Tel: 0203 793 7878 E-mail: info@urbanistarchitecture.co.uk Web: www.urbanistarchitecture.co.uk

Our Ref: WC2H 9AJ 61 Endell Street London WC2H 9AJ Drawing Name Existing\_Basement\_Plan

## **Project Description**

Change of Use from A1 Retail to Sui Generis Nail Bar

Drawing Scale 1/50 @A3

**Drawing Status** Planning Preliminary

0