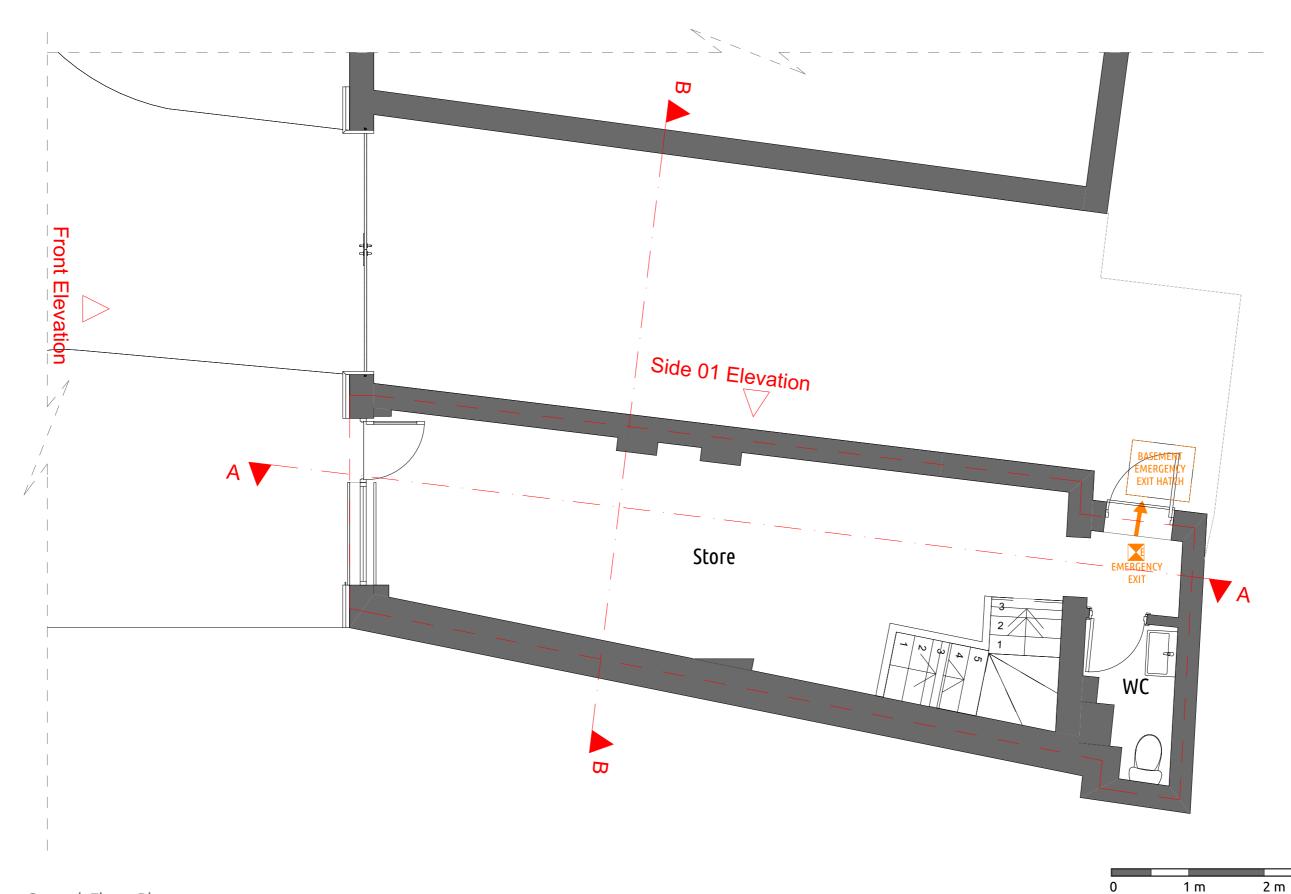

## Existing\_Ground\_Floor\_Plan

## **URBANIST ARCHITECTURE**

2 Little Thames Walk London SE8 3FB Tel: 0203 793 7878 E-mail: info@urbanistarchitecture.co.uk Web: www.urbanistarchitecture.co.uk

## Our Ref: WC2H 9AJ 61 Endell Street London WC2H 9AJ

Drawing Name Existing\_Ground\_Floor\_Plan Drawing No

## **Project Description**

Change of Use from A1 Retail to Sui Generis Nail Bar

Drawing Scale 1/50 @A3

**Drawing Status** Planning Preliminary

0