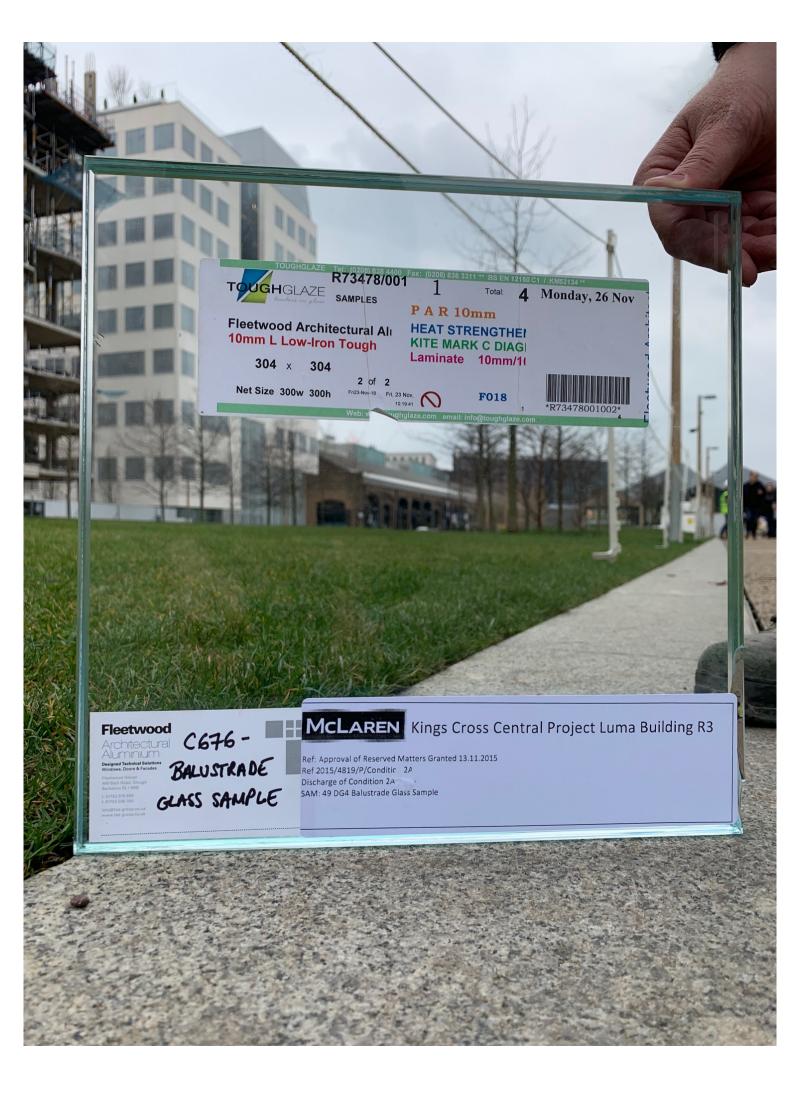

## **Sample Submittal**

| Project             | Luma                                                                                                      |                     | Contract No. | M1453 |  |
|---------------------|-----------------------------------------------------------------------------------------------------------|---------------------|--------------|-------|--|
| Client              | Argent                                                                                                    |                     |              |       |  |
| Package             | Façade – Fleetwood                                                                                        |                     |              |       |  |
| Submittal Ref       | SAM- 49                                                                                                   |                     |              |       |  |
| Revision            | Revision Detail                                                                                           | Ву                  | Checked      | Date  |  |
| 01                  | For Comment & Status Assignment                                                                           |                     |              |       |  |
|                     |                                                                                                           |                     |              |       |  |
|                     |                                                                                                           | Fleetwood House.    |              |       |  |
| Subcontractor Name: |                                                                                                           | 480 Bath Road,      |              |       |  |
| Fleetwood           | name:                                                                                                     | Slough,             |              |       |  |
| rieetwood           |                                                                                                           | Berks.              |              |       |  |
|                     |                                                                                                           | SL1 6BB             |              |       |  |
|                     |                                                                                                           | Tel : 01753 576680  |              |       |  |
| Submittal Title     | e: DG4 Balustrade Glass Sample                                                                            |                     |              |       |  |
|                     | 300x300mm sample of our glass sp                                                                          | pec DG4 made up of; |              |       |  |
| Description         | Single Pane: 21.52mm Low Iron Laminated glass with a 1.52 PVB interlayer to take 0.74kN/m barrier loading |                     |              |       |  |
| Reason for          | State 'as specified' or 'alternate p                                                                      | roposal'            |              |       |  |
| Submittal           | For approval                                                                                              |                     |              |       |  |
|                     |                                                                                                           |                     |              |       |  |

## Sample Submittal Information: (to be completed by Sub-Contractor)

| Sub-Contractor:                        | Fleetwood Architectural Aluminium                         |
|----------------------------------------|-----------------------------------------------------------|
| Works Package Number:                  | 003                                                       |
| Technical Submittal Title:             | DG4 Balustrade Glass Sample                               |
| Description:                           | 300x300mm sample of our glass spec DG4 made up of;        |
|                                        | Single Pane: 21.52mm Low Iron Laminated glass with a 1.52 |
|                                        |                                                           |
|                                        | PVB interlayer to take 0.74kN/m barrier loading           |
| Associated Specification Reference(s): |                                                           |
| Associated Drawing Number(s):          |                                                           |
| Manufacturer(s):                       | Tough Glaze                                               |
| Material:                              | Glass                                                     |
| Size:                                  | N/A                                                       |
| Type:                                  | N/A                                                       |
| Model Number:                          | N/A                                                       |
| Manufacture Process:                   | N/A                                                       |
| Area/Location for installation:        | All facades                                               |
| Finish/Texture/Pattern/Print:          | See above                                                 |
| Colour:                                | See above                                                 |
| Other/Comments:                        |                                                           |
|                                        |                                                           |