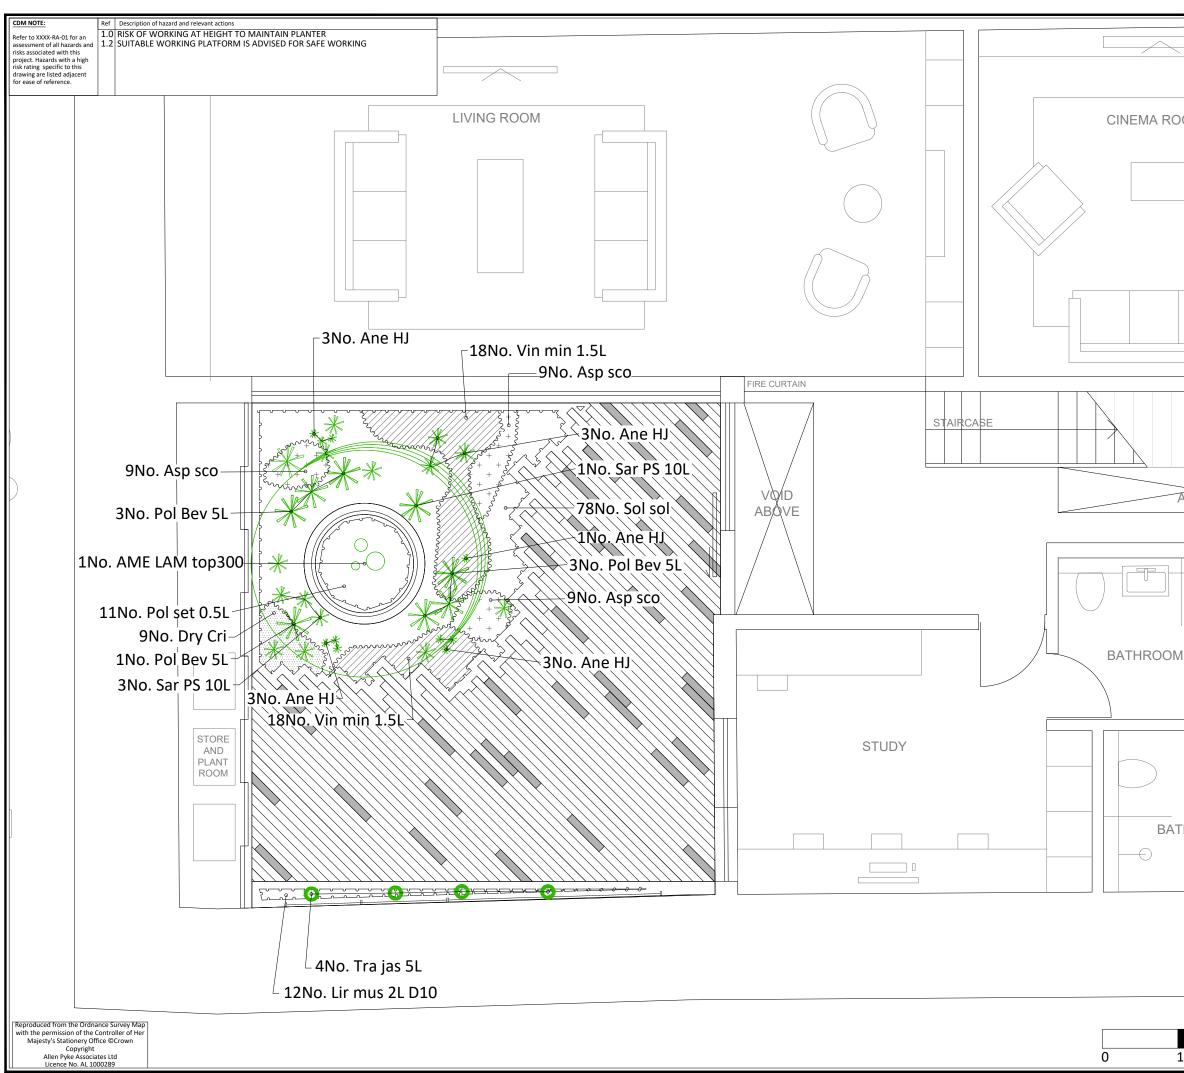

|        | APAL FILE REFERENCE<br>2849-PP-02                                                                                                                                       | Έ                                                   |                    |
|--------|-------------------------------------------------------------------------------------------------------------------------------------------------------------------------|-----------------------------------------------------|--------------------|
|        | Notes                                                                                                                                                                   |                                                     |                    |
|        | This drawing is subject to copyright.<br>Do not scale from this drawing.                                                                                                |                                                     |                    |
| DOM MO | Based on drawin<br>Drawing numbe                                                                                                                                        | g by RODIC DAVIDSON A<br>r 0881-P.101               | RCHITECTS<br>North |
|        | LEGEN                                                                                                                                                                   | D                                                   | (-)                |
|        | *                                                                                                                                                                       | Specimen sh                                         | rub                |
|        |                                                                                                                                                                         | Proposed Mu<br>Tree                                 | ulti-stem          |
|        | Sources States                                                                                                                                                          | Proposed shi                                        | ubs                |
|        | Ο                                                                                                                                                                       | Specimen cli                                        | mber               |
|        | vy vy                                                                                                                                                                   | Proposed Pla                                        | nting Area         |
|        |                                                                                                                                                                         | Proposed Str<br>Planter [F1, p<br>or to be approved | roduct similar     |
| VOID   |                                                                                                                                                                         |                                                     |                    |
|        |                                                                                                                                                                         |                                                     |                    |
|        |                                                                                                                                                                         |                                                     |                    |
| Λ      |                                                                                                                                                                         |                                                     |                    |
|        |                                                                                                                                                                         |                                                     |                    |
|        |                                                                                                                                                                         |                                                     |                    |
|        |                                                                                                                                                                         |                                                     |                    |
|        | Rev Description Drawing Status                                                                                                                                          | Date                                                | Drawn Checked      |
|        | PLANNING<br>69A Lensfield Road,                                                                                                                                         |                                                     |                    |
|        | Allensfield Road,<br>Cambridge, CB2 1EN<br>T 01223 358055<br>www.allenpykec.o.uk<br>CAMBRIDGE • KINGSTON UPON THAMES<br>Aregistered practice of the Lundscape Institute |                                                     |                    |
|        | Client<br>WAXFLOWER PROPERTIES                                                                                                                                          |                                                     | Scale<br>1:50 @A3  |
|        | Project<br>17 MIDDLEFIELD                                                                                                                                               |                                                     | By/Chk<br>JB/APA   |
|        | LONDON<br>Drawing Title<br>PLANTING PLAN<br>COURTYARD                                                                                                                   |                                                     | Date<br>13/03/2019 |
|        |                                                                                                                                                                         |                                                     |                    |