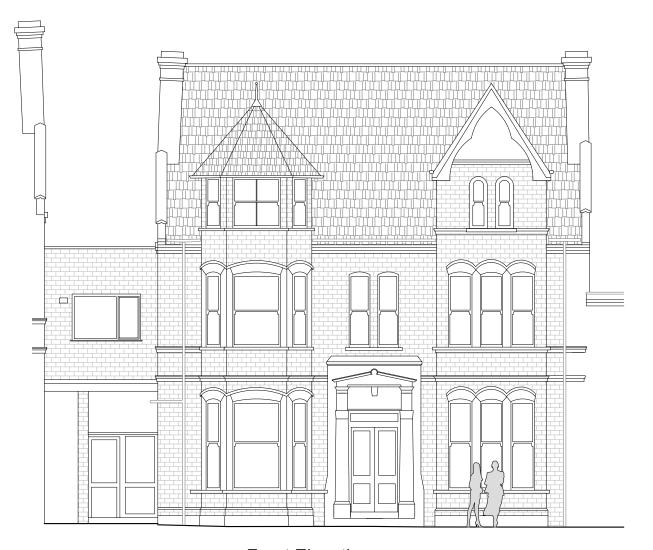

Front Elevation

Proposed Rear Elevation

| File Name Client: U-LK-PE001 Landon Kulick |                      |  | 0 1M 2M 3M 4M 5M 6M<br>Scale - 1:100 | This drawing and all information provided within it is the copyright of<br>URBAN PLANNING PRACTICE and reproduction without prior<br>consent is stricly forbidden.                                                                                                                  | Proposed Elevations |              |           |    |
|--------------------------------------------|----------------------|--|--------------------------------------|-------------------------------------------------------------------------------------------------------------------------------------------------------------------------------------------------------------------------------------------------------------------------------------|---------------------|--------------|-----------|----|
| Drawn O Scale 1:100 Date: 31.07.2          | rale Page Sheet Size |  | 5 Hemstal Road,<br>London, NW6 2AB   | Notes: Any inaccuracies or errors to be reported to the architect / surveyor immediately and prior to any work commencing All dimensions to be verified on site. All work to comply with British Standards Code of practice. All external surfaces and materials to match existing. | Date: 06.02.19      | Description: | Revision: | UR |