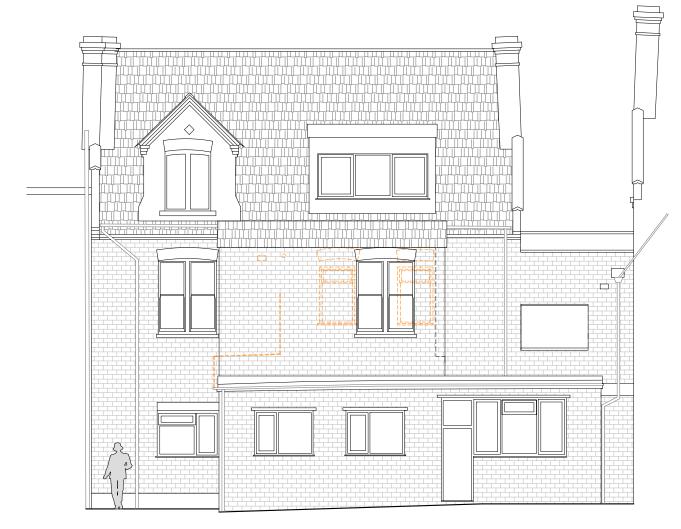

Front Elevation

Proposed Rear Elevation

| File Name Client: U-LK-PE001 Landon Kulick |                      |  | 0 1M 2M 3M 4M 5M 6M<br>Scale - 1:100 | This drawing and all information provided within it is the copyright of<br>URBAN PLANNING PRACTICE and reproduction without prior<br>consent is stricly forbidden.                                                                                                                  | Proposed Elevations |              |           |    |
|--------------------------------------------|----------------------|--|--------------------------------------|-------------------------------------------------------------------------------------------------------------------------------------------------------------------------------------------------------------------------------------------------------------------------------------|---------------------|--------------|-----------|----|
| Drawn O Scale 1:100 Date: 31.07.2          | rale Page Sheet Size |  | 5 Hemstal Road,<br>London, NW6 2AB   | Notes: Any inaccuracies or errors to be reported to the architect / surveyor immediately and prior to any work commencing All dimensions to be verified on site. All work to comply with British Standards Code of practice. All external surfaces and materials to match existing. | Date: 06.02.19      | Description: | Revision: | UR |