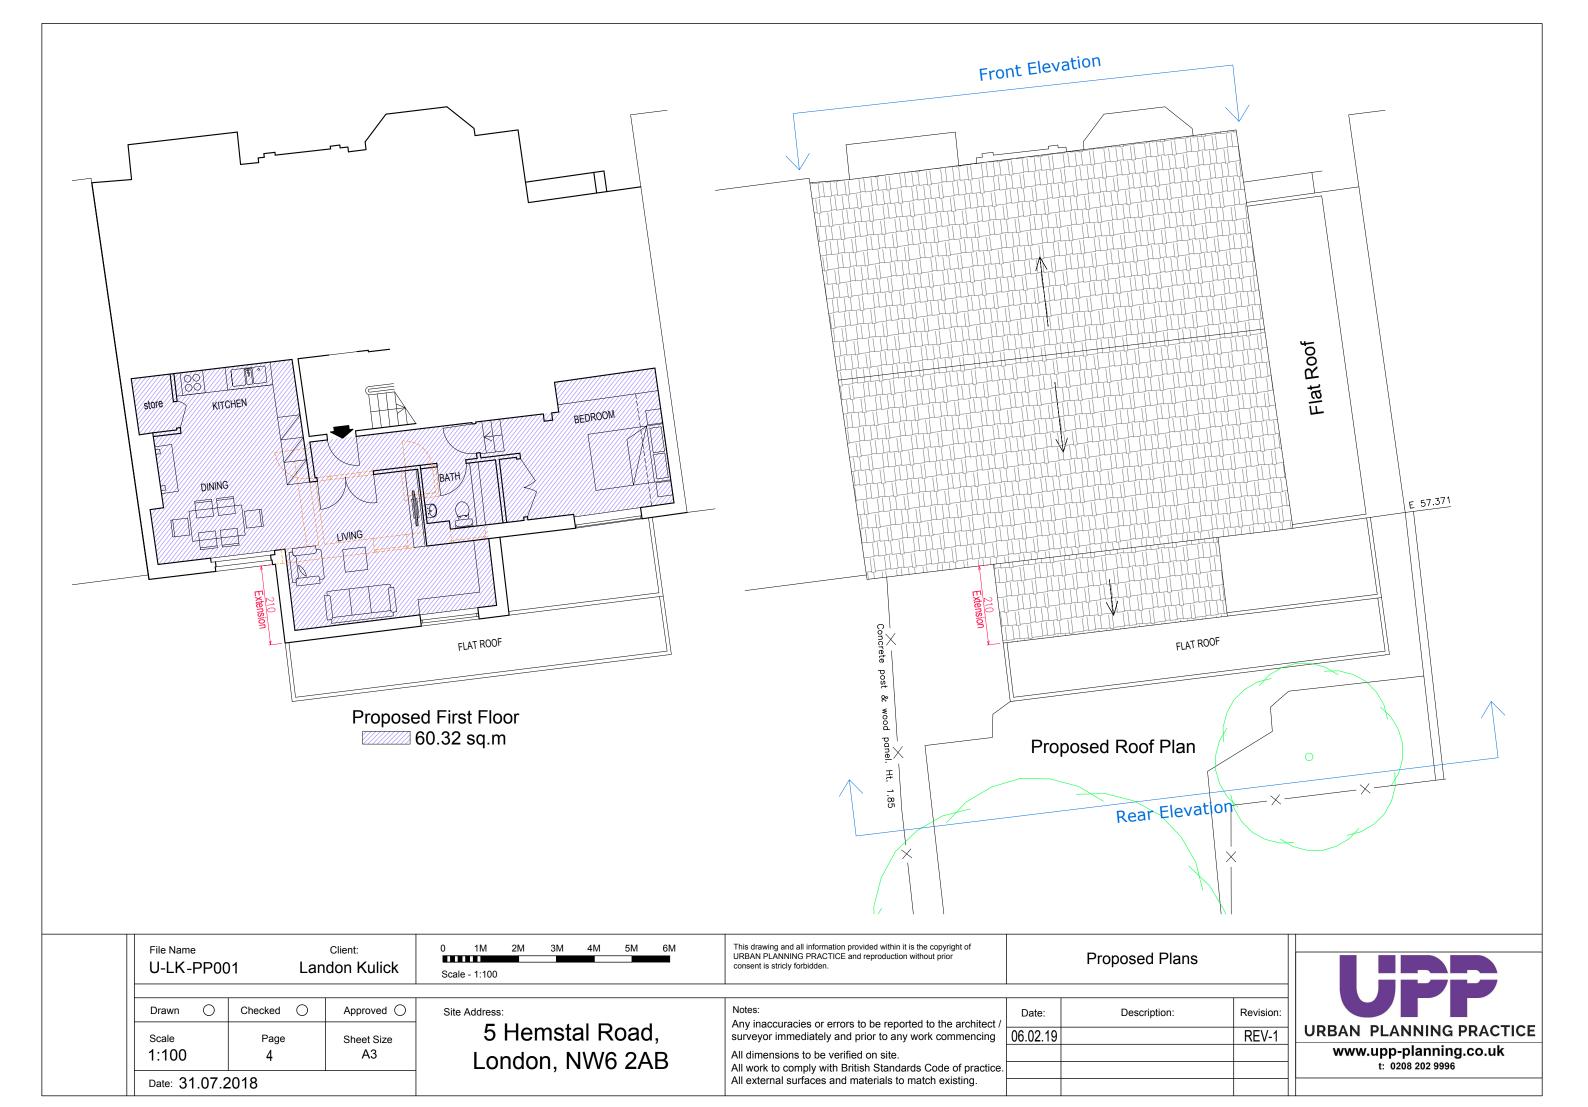

Front Elevation

Proposed Rear Elevation

| File Name Client: U-LK-PE001 Landon Kulick |                      |  | 0 1M 2M 3M 4M 5M 6M<br>Scale - 1:100 | This drawing and all information provided within it is the copyright of<br>URBAN PLANNING PRACTICE and reproduction without prior<br>consent is stricly forbidden.                                                                                                                  | Proposed Elevations |              |           |    |
|--------------------------------------------|----------------------|--|--------------------------------------|-------------------------------------------------------------------------------------------------------------------------------------------------------------------------------------------------------------------------------------------------------------------------------------|---------------------|--------------|-----------|----|
| Drawn O Scale 1:100 Date: 31.07.2          | rale Page Sheet Size |  | 5 Hemstal Road,<br>London, NW6 2AB   | Notes: Any inaccuracies or errors to be reported to the architect / surveyor immediately and prior to any work commencing All dimensions to be verified on site. All work to comply with British Standards Code of practice. All external surfaces and materials to match existing. | Date: 06.02.19      | Description: | Revision: | UR |