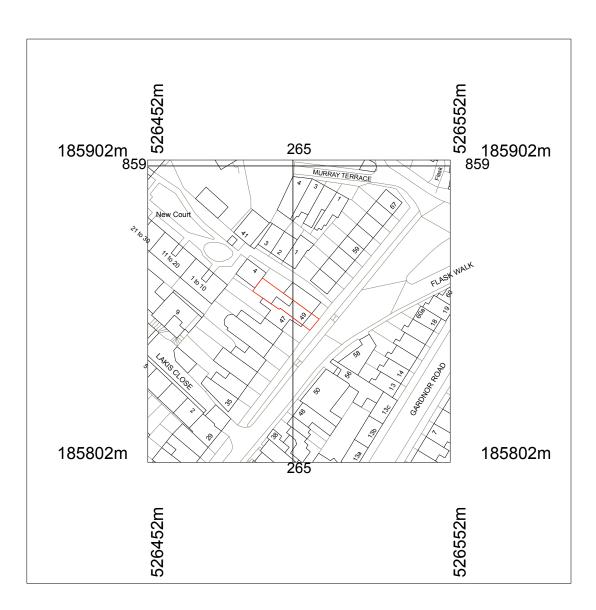

FOR APPROVAL client Sarah + Ian Brungs scale 1:1250 at A3 project 49 Flask Walk drawing title Location Plan drawing no

| rev |
|-----|
| -   |
|     |

T: 020 7096 1257 E: mail@studiocarver.co.uk W: www.studiocarver.co.uk