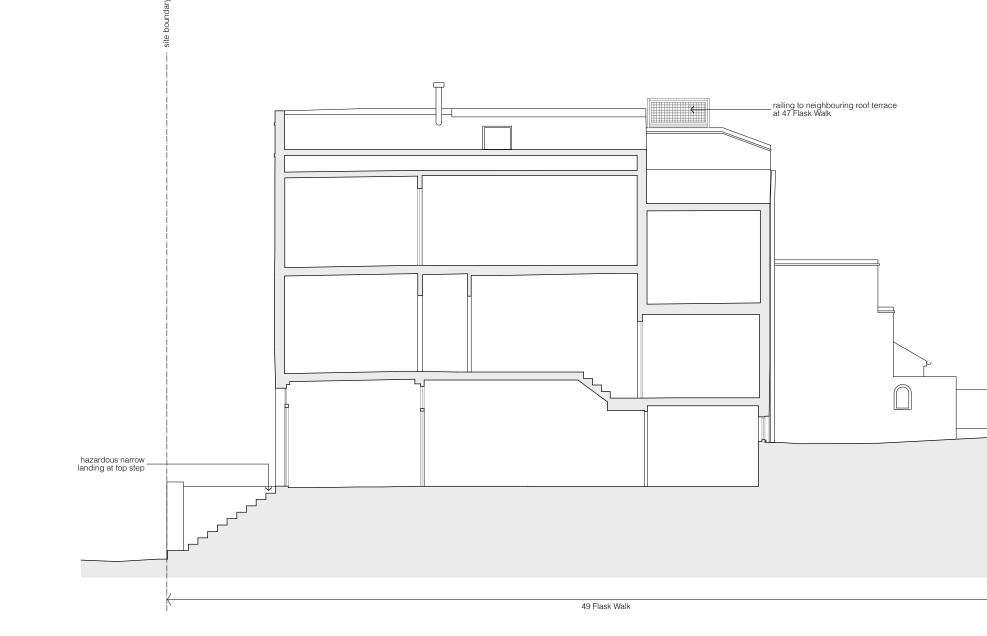

|   | railing to neic<br>terrace at 47 | phouring roof<br>Flask Walk |
|---|----------------------------------|-----------------------------|
| Y |                                  |                             |

All work must comply with relevant British Standards and Building Regulation requirements. Drawing errors and omissions to be reported to architect immediate

Existing Section BB

1802\_PL\_EX\_301

| rev |
|-----|
| -   |