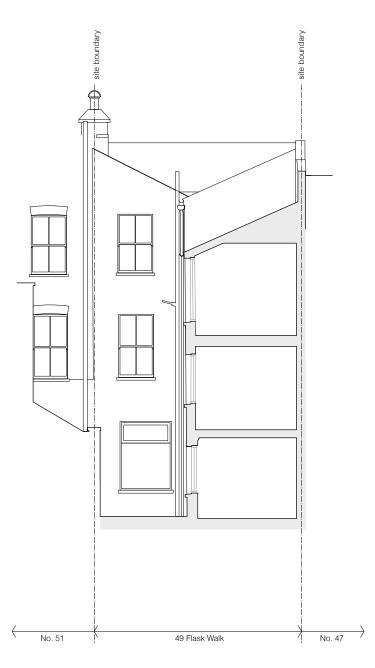

All work must comply with relevant British Standards and Building Regulation requirements. Drawing errors and omissions to be reported to architect immedia

Existing Section CC

| rev |
|-----|
| -   |
|     |