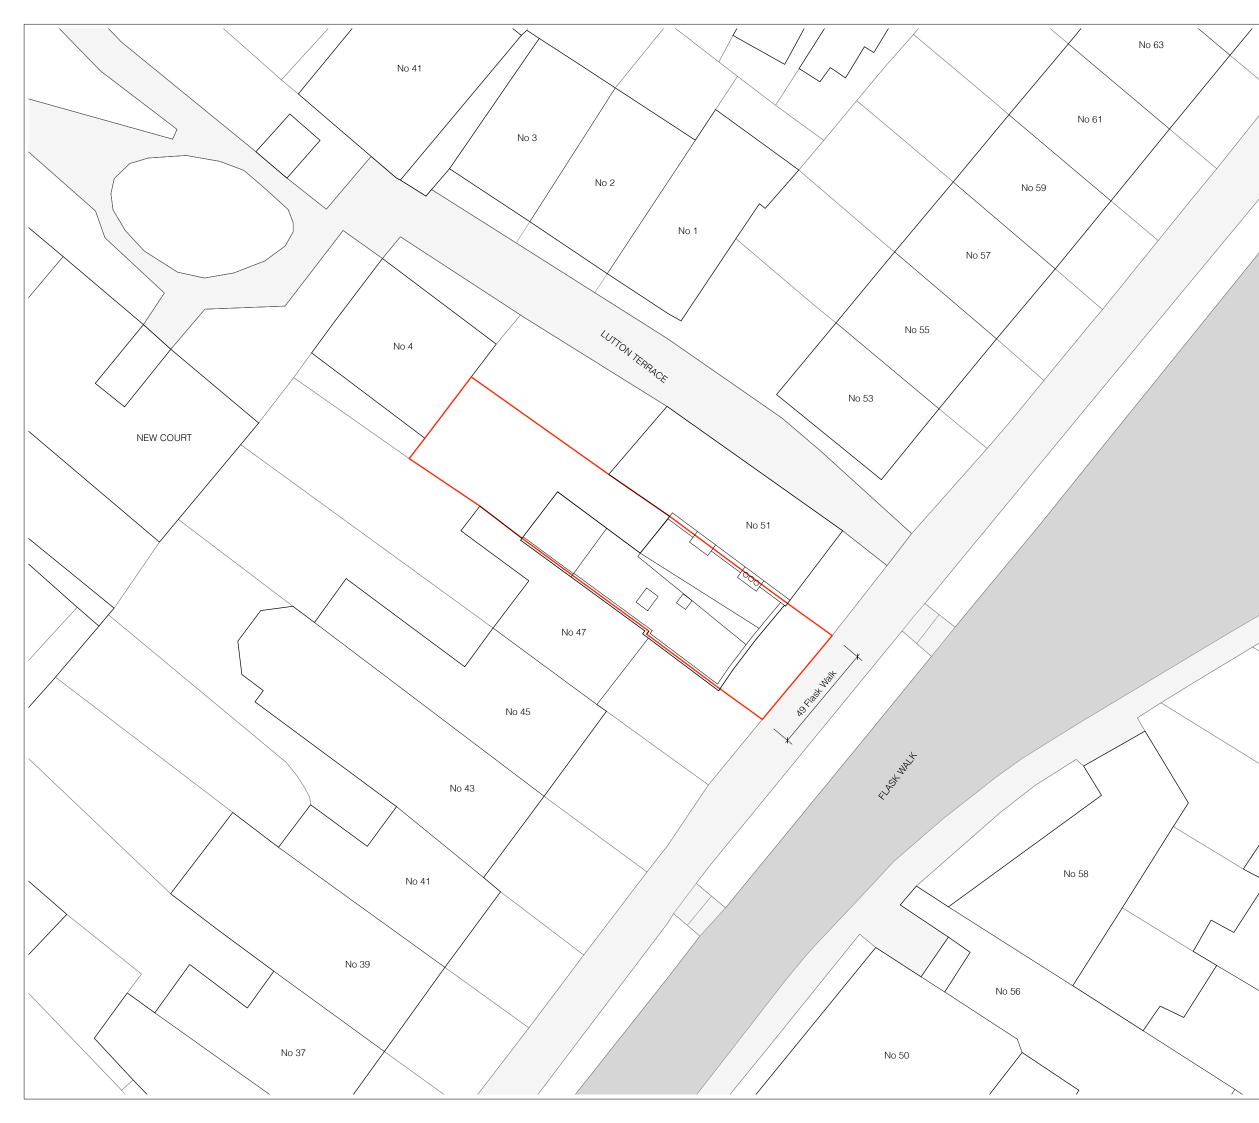

# FOR APPROVAL

Sarah + Ian Brungs scale 1:200 at A3 project 49 Flask Walk drawing title Existing Site Plan drawing no 1802\_PL\_EX\_020