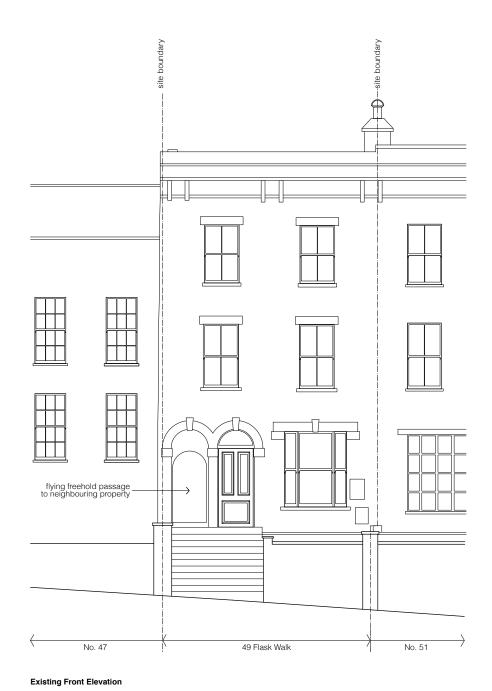

T: 020 7096 1257 E: mail@studiocarver.co.uk W: www.studiocarver.co.uk

-

revisions
-- PLANNING notes 11.03.19

| client                           |  |
|----------------------------------|--|
| Sarah + Ian Brungs               |  |
| scale                            |  |
| 1:100 at A3                      |  |
| project                          |  |
| 49 Flask Walk                    |  |
| drawing title                    |  |
| Existing Front + Rear Elevations |  |
| drawing no                       |  |
| 1802_PL_EX_200                   |  |

|   | railing to neic<br>terrace at 47 | phouring roof<br>Flask Walk |
|---|----------------------------------|-----------------------------|
| Y |                                  |                             |