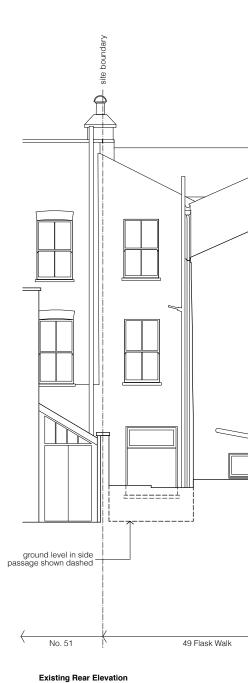

T: 020 7096 1257 E: mail@studiocarver.co.uk W: www.studiocarver.co.uk

-

revisions
-- PLANNING notes 11.03.19

| client                           |  |
|----------------------------------|--|
| Sarah + Ian Brungs               |  |
| scale                            |  |
| 1:100 at A3                      |  |
| project                          |  |
| 49 Flask Walk                    |  |
| drawing title                    |  |
| Existing Front + Rear Elevations |  |
| drawing no                       |  |
| 1802_PL_EX_200                   |  |