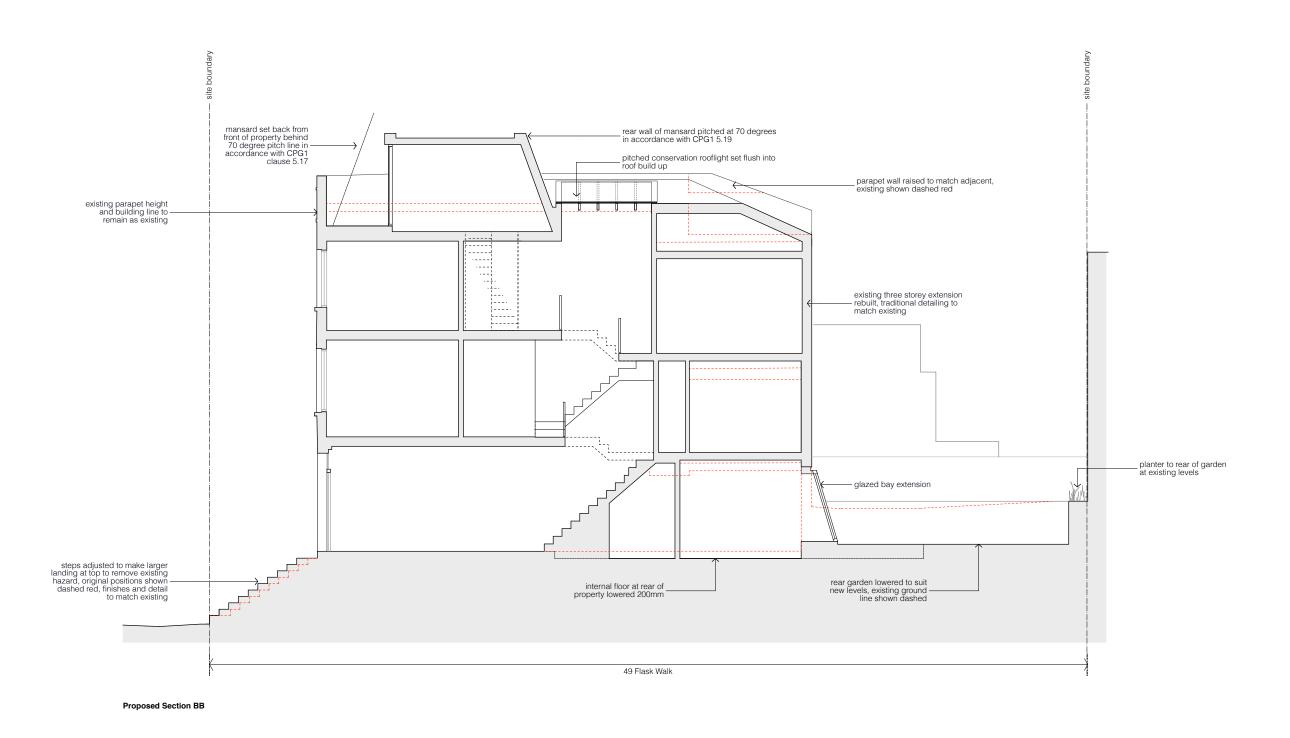

#### STUDIOCARVER

37 Alfred Place London WC1E 7DP

revisions ... note ... PLANNING ... 11.03.19

FOR APPROVAL

| Sarah + Ian Brungs  |     |
|---------------------|-----|
| scale               |     |
| 1:100 at A3         |     |
| project             |     |
| 49 Flask Walk       |     |
| drawing title       |     |
| Proposed Section BB |     |
|                     | rev |
| drawing no          |     |