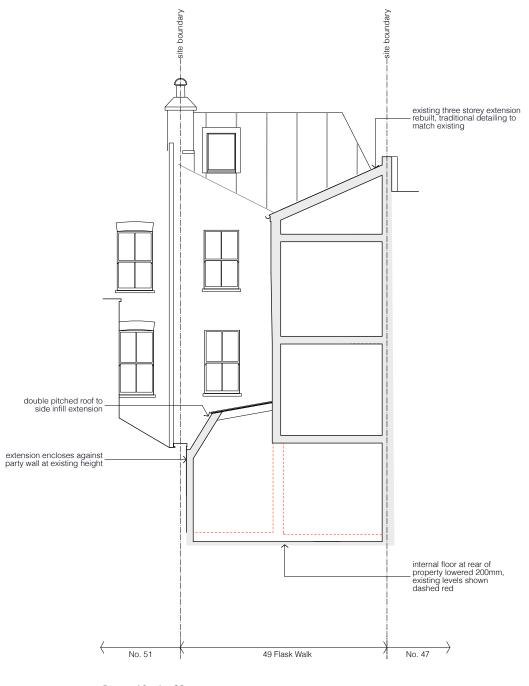

#### STUDIOCARVER

37 Alfred Place London WC1E 7DP

revisions ... note ... PLANNING ... 11.03.19

FOR APPROVAL

| Sarah + Ian Brungs  |     |
|---------------------|-----|
| scale               |     |
| 1:100 at A3         |     |
| project             |     |
| 49 Flask Walk       |     |
| drawing title       |     |
| Proposed Section BB |     |
|                     | rev |
| drawing no          |     |

Copyright STUDIOCARVER Ltd. Registered Office: 37 Alfred Place, London WC1E 7DP Registered in England and Wales No. 7666682

No implied license exists. This drawing should not be used to calculate areas for the purpose of valuations. All dimensions to be checked on site by contractor and such dimensions to be their responsibility. When in doubt ask.

All work must comply with relevant British Standards and Building Regulation requirements. Drawing errors and omissions to be reported to architect immediately

.....