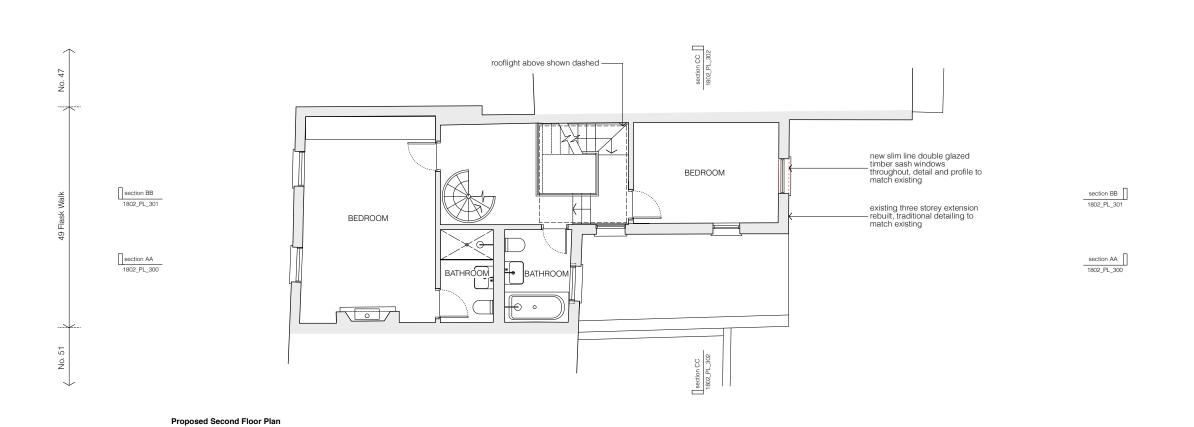

client

Sarah + Ian Brungs

1:100 at A3

49 Flask Walk

Proposed Second + Third Floor Plans

1802\_PL\_101