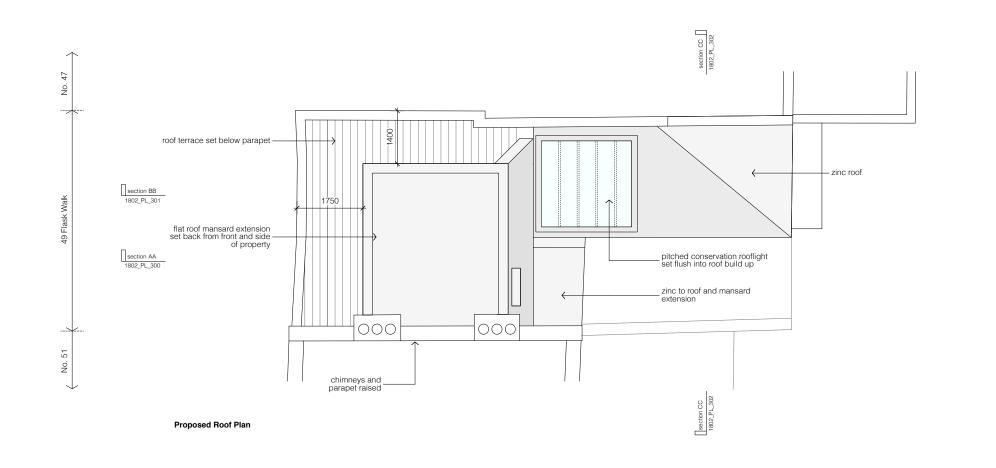

#### STUDIOCARVER

37 Alfred Place London WC1E 7DP

PLANNING

11.03.19

client

Sarah + Ian Brungs

1:100 at A3

49 Flask Walk

Proposed Roof Plan

drawing no 1802\_PL\_102