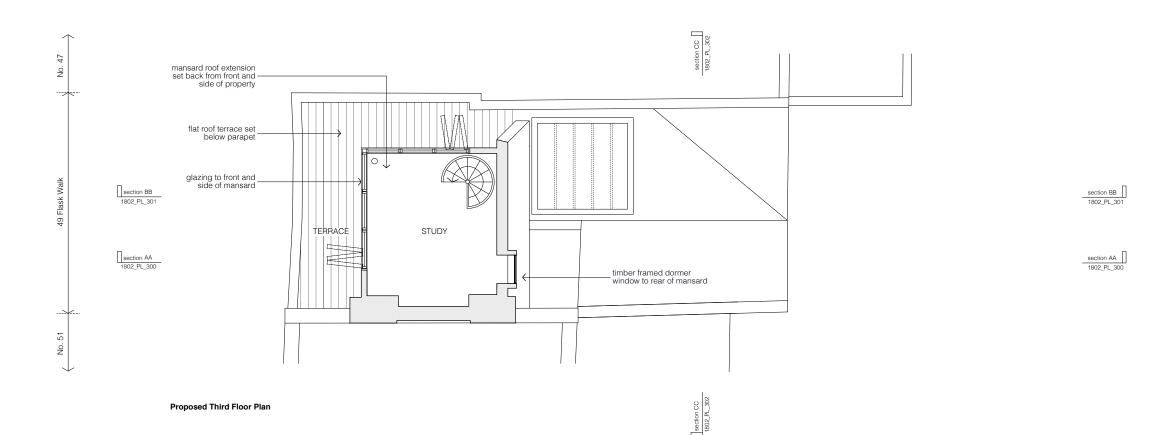

client

Sarah + Ian Brungs

1:100 at A3

49 Flask Walk

Proposed Second + Third Floor Plans

1802\_PL\_101