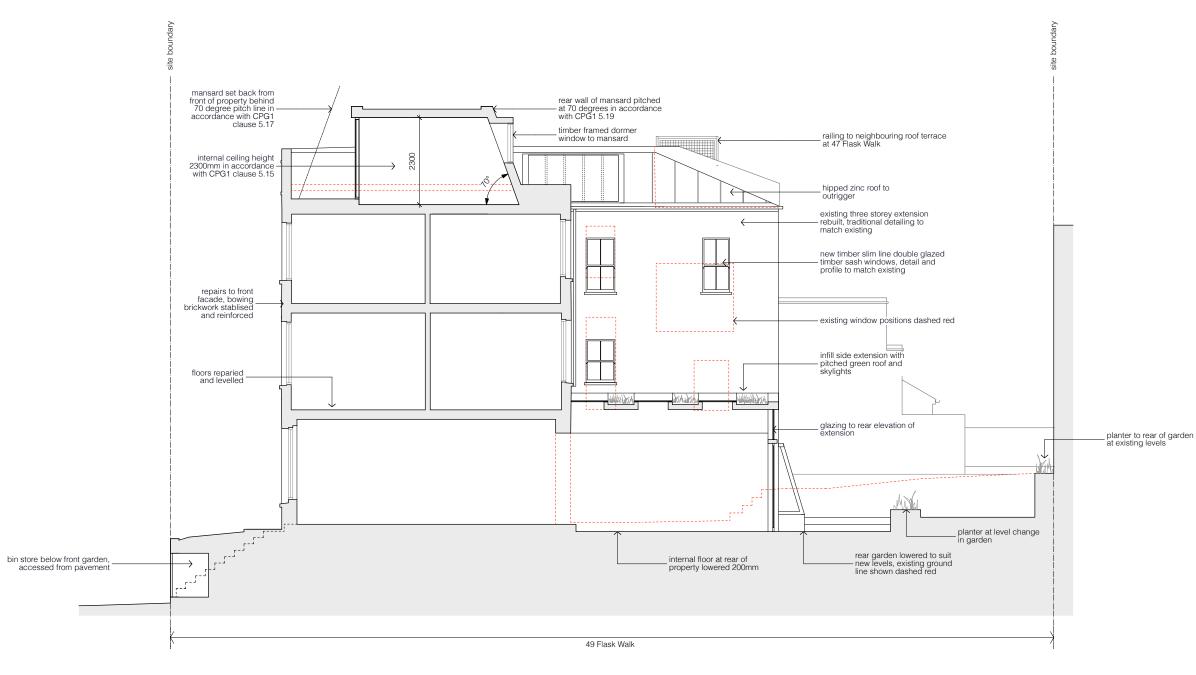

#### STUDIOCARVER

37 Alfred Place London WC1E 7DP

Proposed Section AA

# FOR APPROVAL

-- PLANNING 11.03.19

| scale                                        |     |
|----------------------------------------------|-----|
| 1:100 at A3                                  |     |
| project                                      |     |
| 49 Flask Walk                                |     |
|                                              |     |
| drawing title                                |     |
| •                                            |     |
| drawing title Proposed Section AA drawing no | rev |