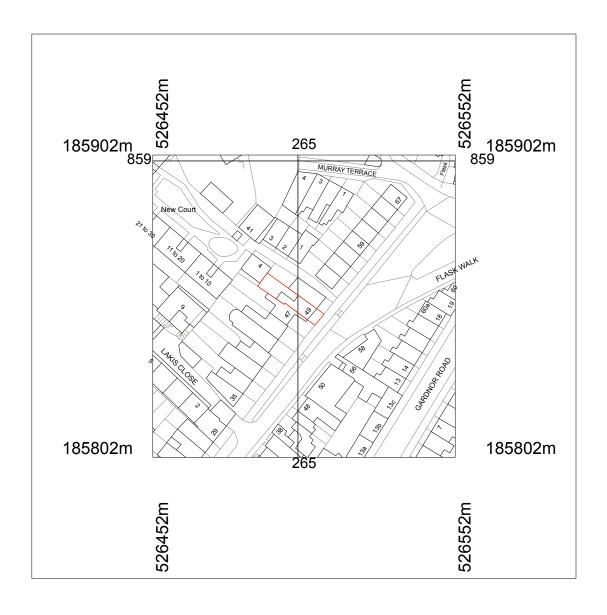

revisions notes
-- PLANNING 11.03.19

 $_{\hbox{\scriptsize \begin{tabular}{l} \hline \end{tabular}}}$  Crown copyright and database rights 2019 OS 100035409

Reproduction in whole or in part is prohibited

without the permission of Ordnance Survey.

### FOR APPROVAL

| client             |     |
|--------------------|-----|
| Sarah + Ian Brungs |     |
| scale              |     |
| 1:1250 at A3       |     |
| project            |     |
| 49 Flask Walk      |     |
| drawing title      |     |
| Location Plan      |     |
| drawing no         | rev |
| 1802_PL_010        | _   |

Copyright STUDIOCARVER Ltd. Registered Office: 37 Alfred Place, London WC1E Registered in England and Wales No. 7666682

No implied license exists. This drawing should not be used to calculate areas for t purpose of valuations. All dimensions to be checked on site by contractor and suc dimensions to be their representability. When is devited ask.