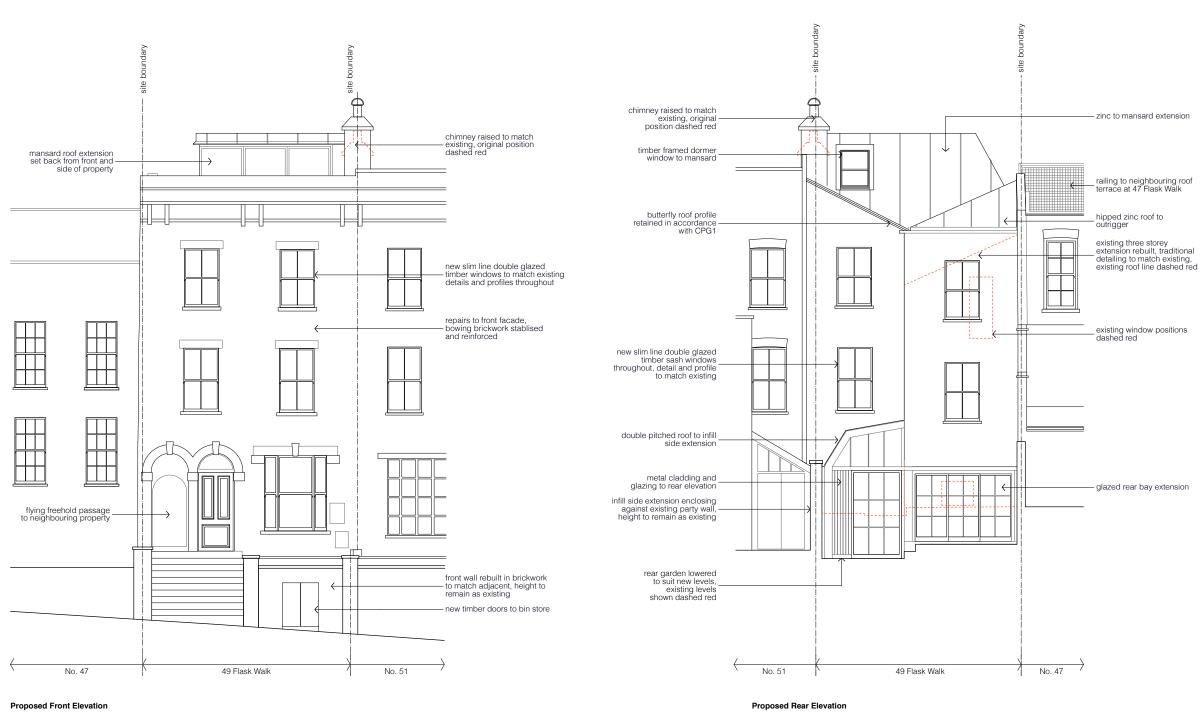

#### STUDIOCARVER

37 Alfred Place London WC1E 7DP

Proposed Section AA

# FOR APPROVAL

-- PLANNING 11.03.19

| scale                                        |     |
|----------------------------------------------|-----|
| 1:100 at A3                                  |     |
| project                                      |     |
| 49 Flask Walk                                |     |
|                                              |     |
| drawing title                                |     |
| •                                            |     |
| drawing title Proposed Section AA drawing no | rev |