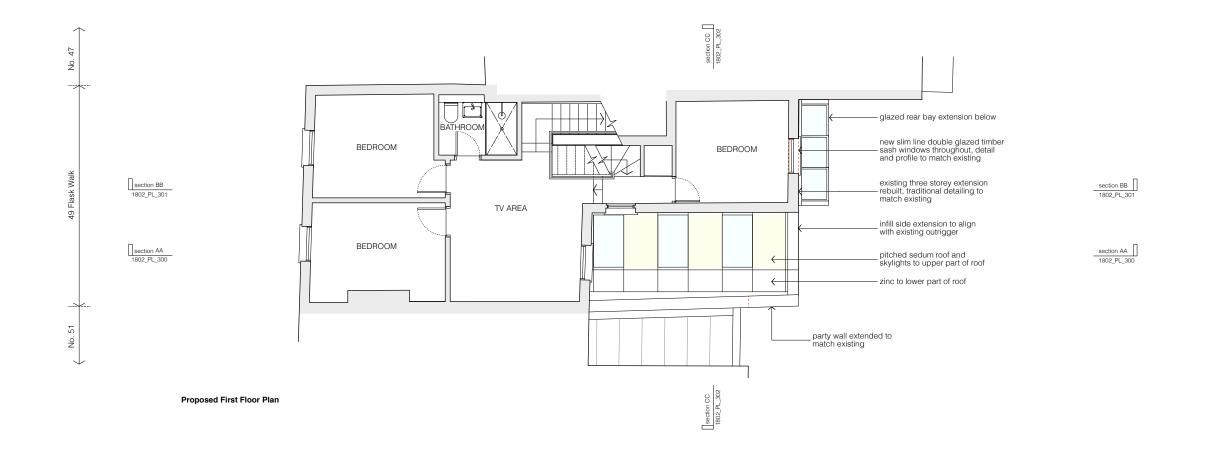

Sarah + Ian Brungs

1:100 at A3

49 Flask Walk

Proposed Ground + First Floor Plans

drawing no 1802\_PL\_100

STUDIO**CARVER** 

37 Alfred Place London WC1E 7DP

11.03.19