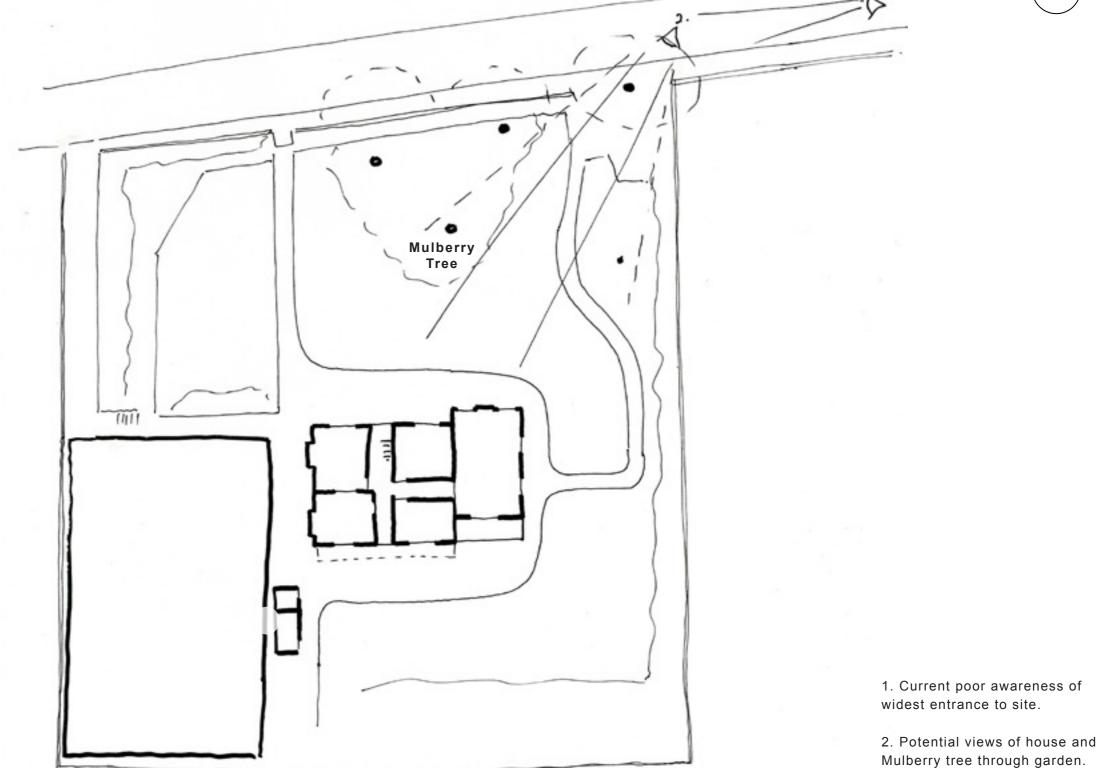

Existing north east entrance to No 10 Keats Grove feels like a back entrance

- NOT FOR CONSTRUCTION.Do not measure from this drawing. All dimensions to be verified on site. Please note that for any construction, demolition, fitting, installation etc., pricing or costing a detailed survey of the related work is to be taken.
  This is an indicative proposal only and subject to all statutory requirements. Input will be required from Structural and MEP engineers.