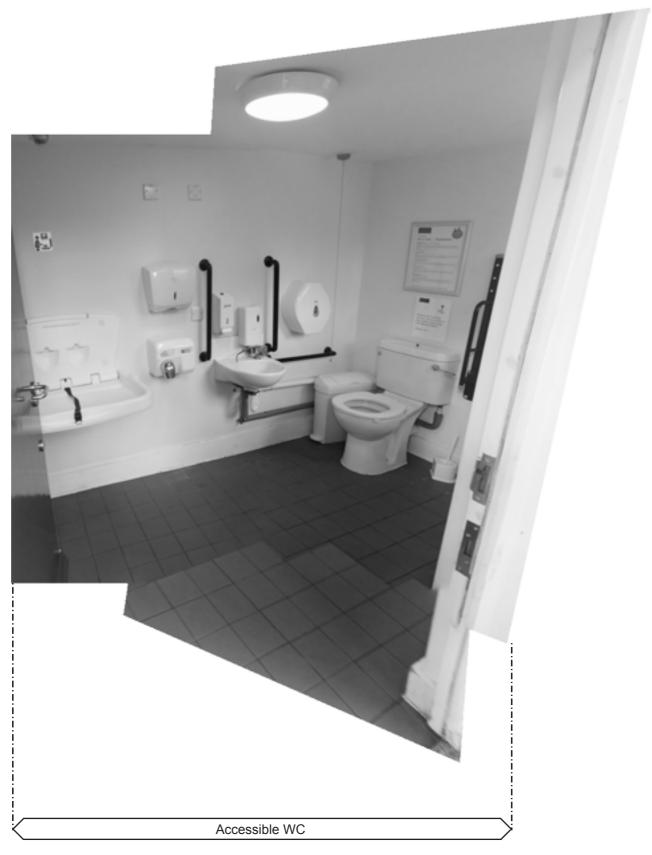

W Ε

Notes:

 NOT FOR CONSTRUCTION.Do not measure from this drawing. All dimensions to be verified on site. Please note that for any construction, demolition, fitting, installation etc., pricing or costing a detailed survey of the related work is to be taken.
 This is an indicative proposal only and subject to all statutory requirements. Input will be required from Structural and MEP engineers. North east access from Keats Grove Garden area subject to flooding Main access Existing external WCs Library Ε Rear garden