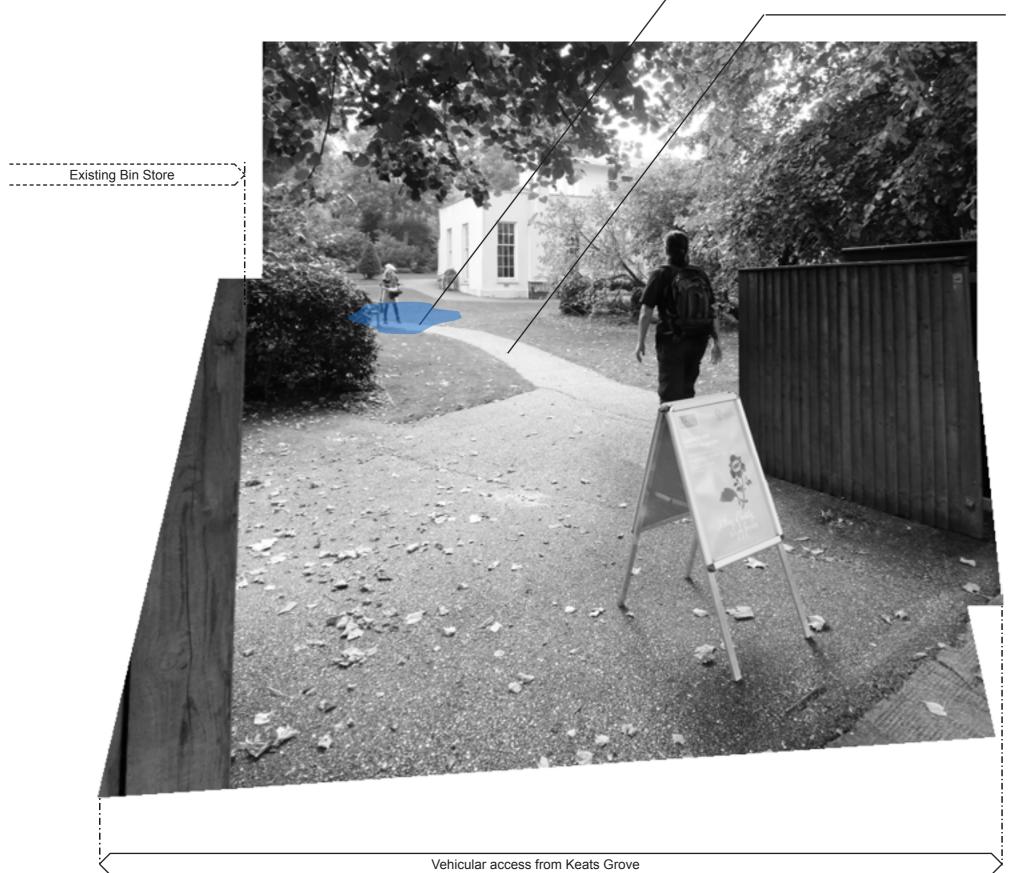

Garden area subject to flooding

Existing pedestrian path from Keats Grove

W

Ε