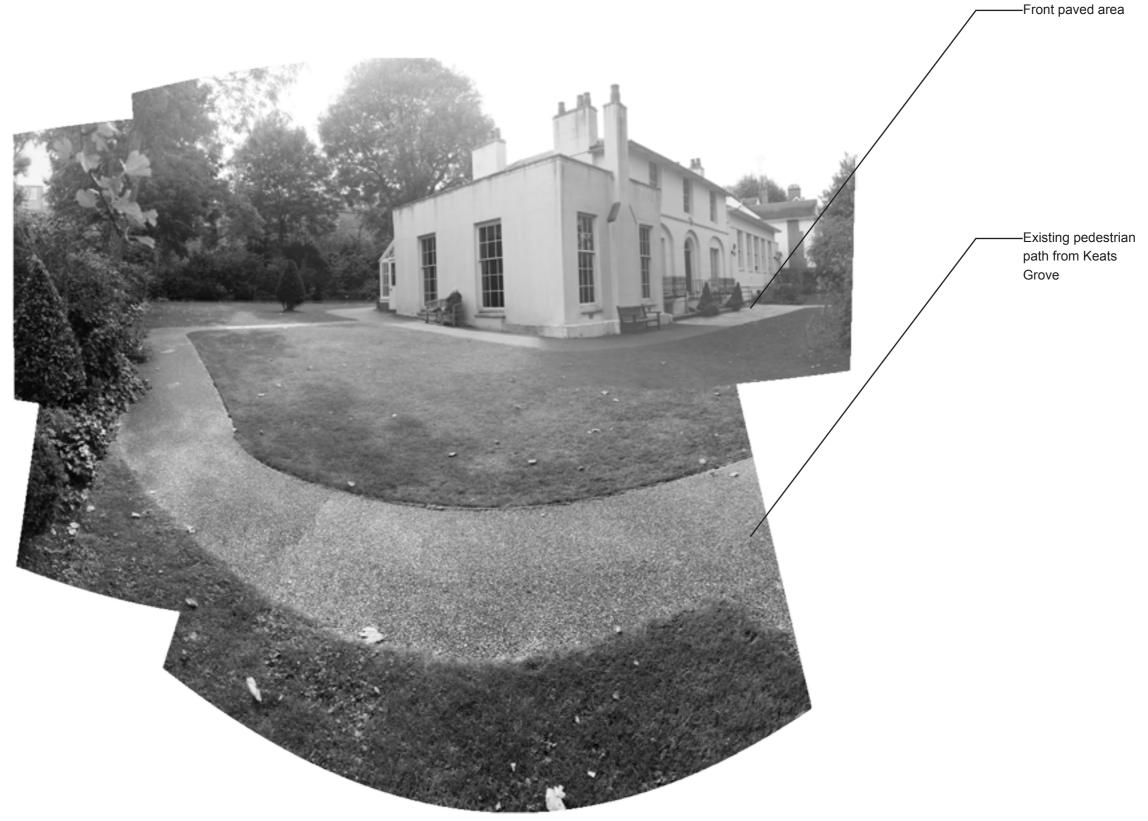

Garden area subject to flooding

Existing pedestrian path from Keats Grove

W

Ε