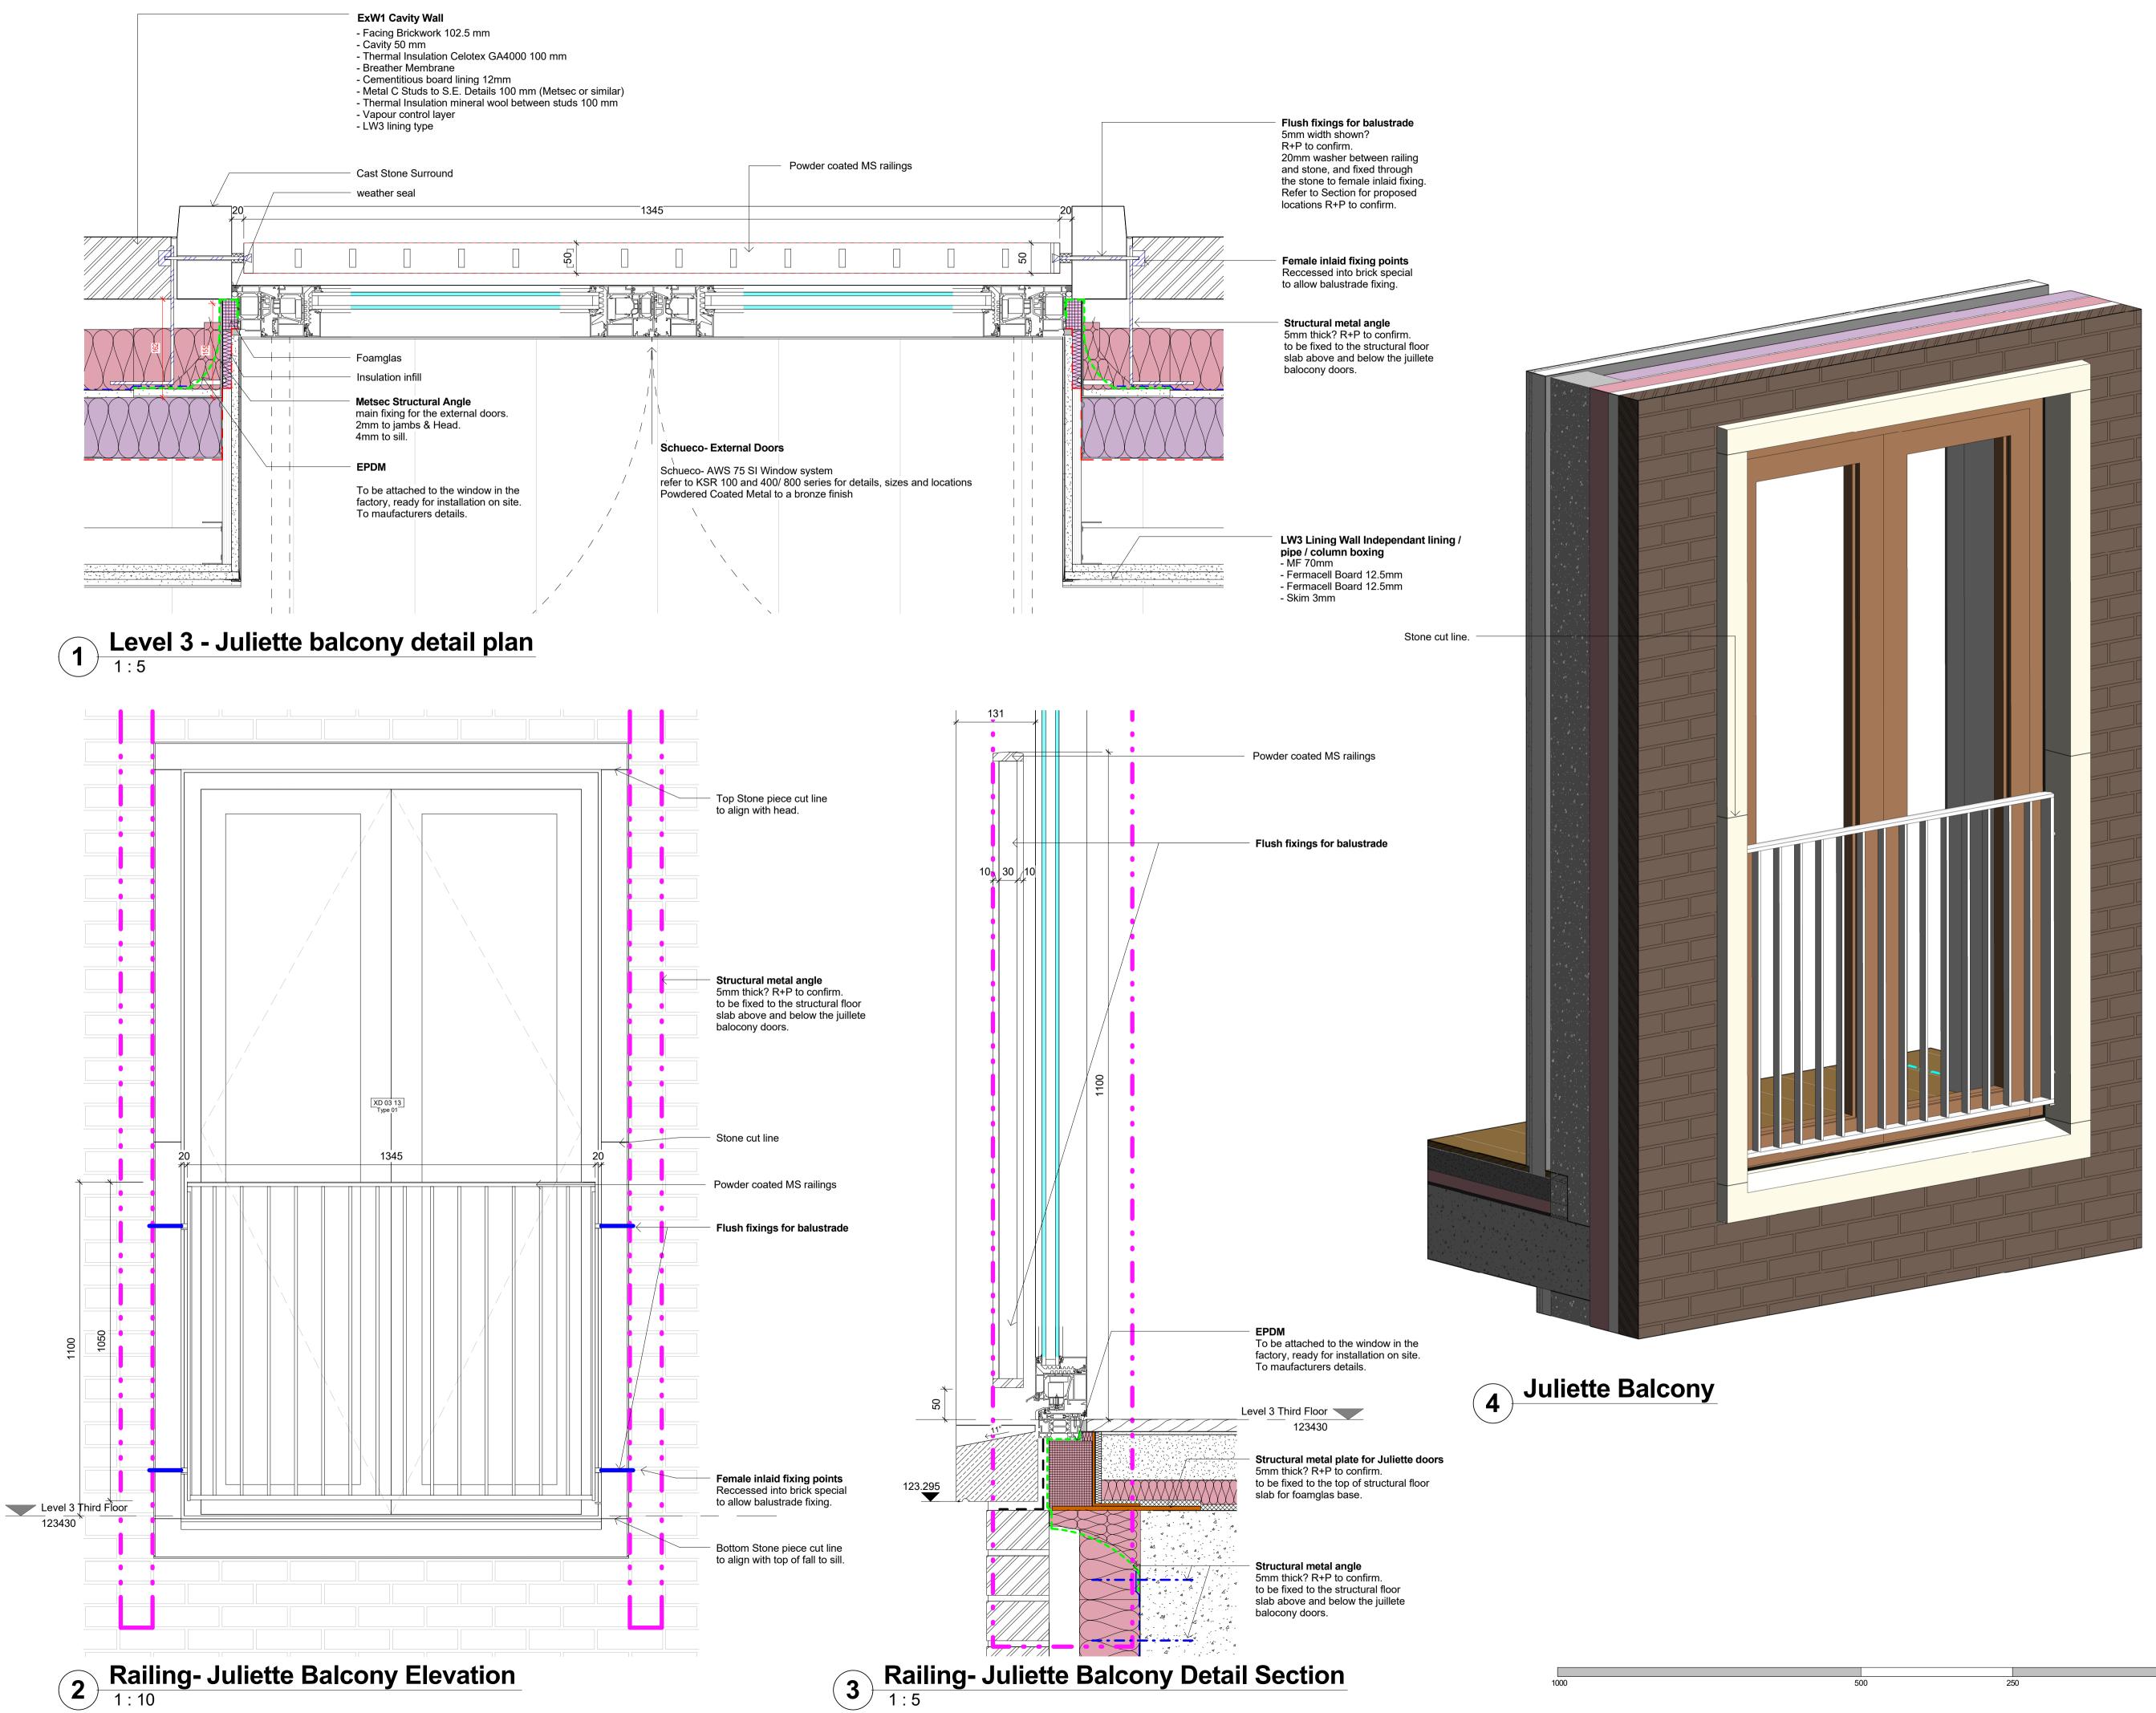

## General notes:

This drawing is copyright of KSR architects. This drawing must be read in conjunction with the Designer's Risk Assessment, specification and all other relevant documentation and drawings. KSR architects accept no liability for any expense, loss or damage of whatsoever nature and however arising from any variation made to this drawing or in the execution of the work to which it relates which has not been referred to them and their approval obtained. Do not scale from this drawing or the digital data, only figured

dimensions are to be used. For Planning refer to linear scale. Check all dimensions on site prior to carrying out any works – advise of any discrepancy

Notes/Legends