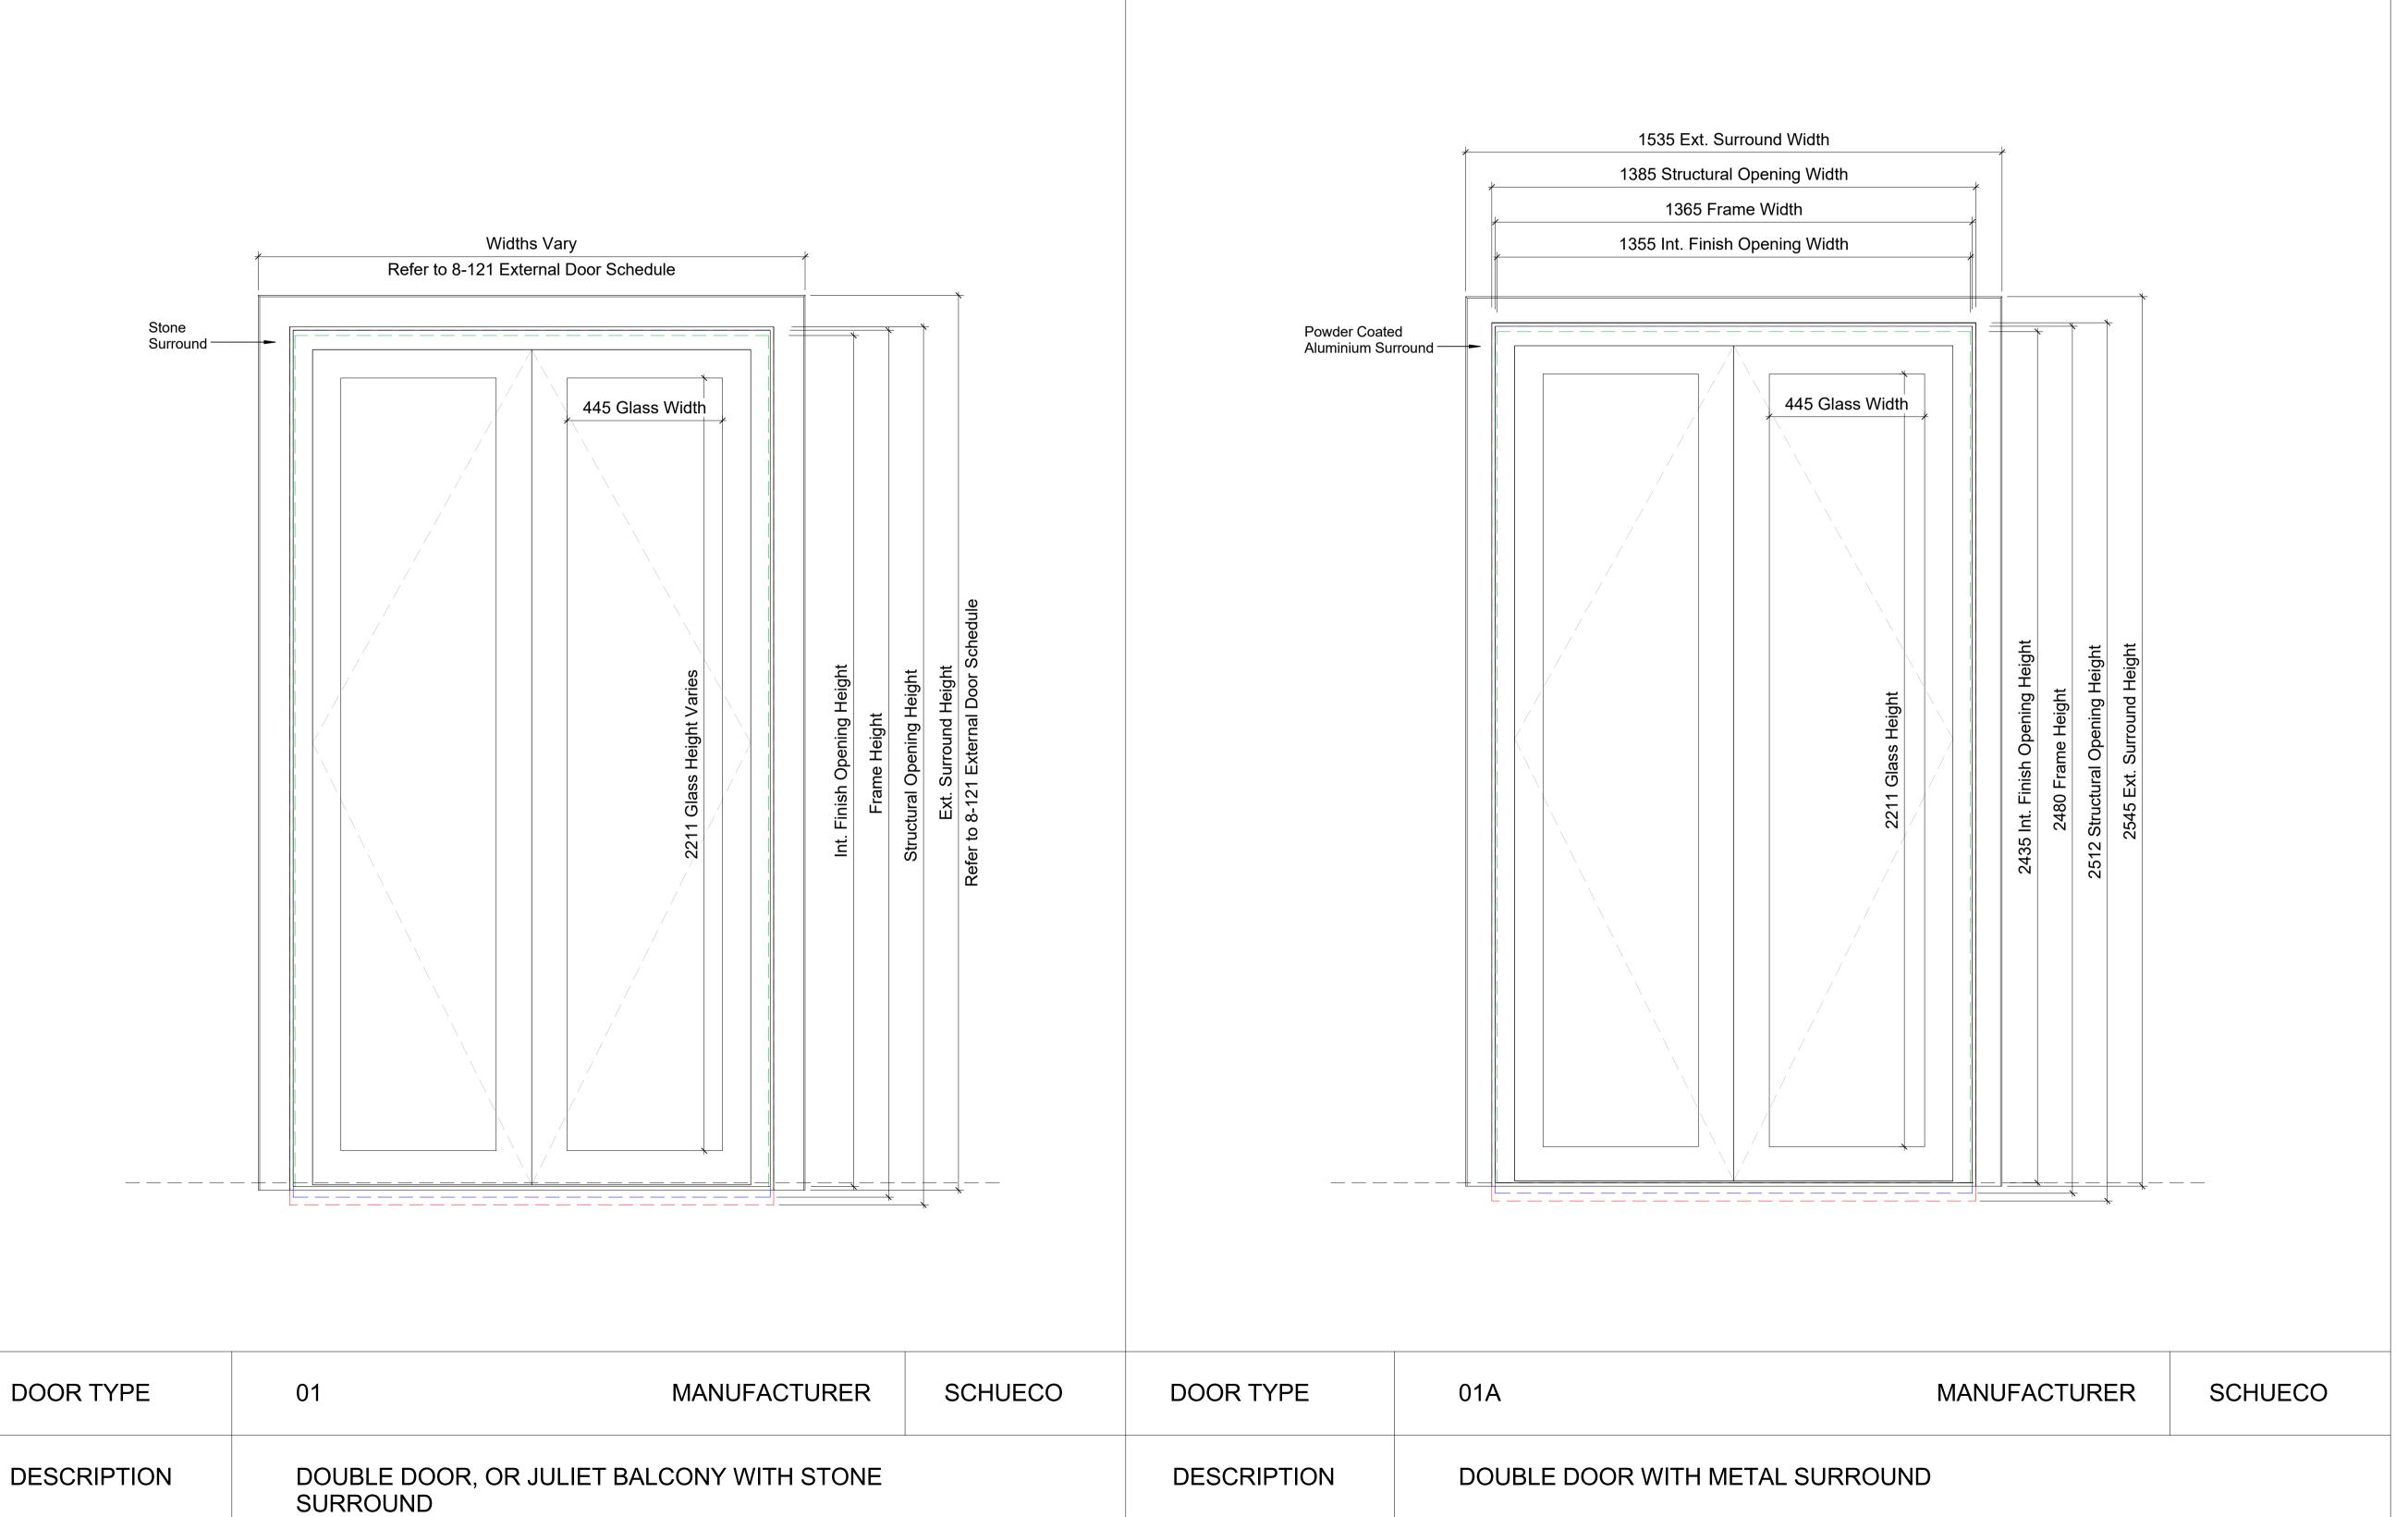

External Door Elevations 1-1

Drawn By: Author Checked: Checke 1:20@A3 Status: Planning NEN | NEN - PL-8-122.1