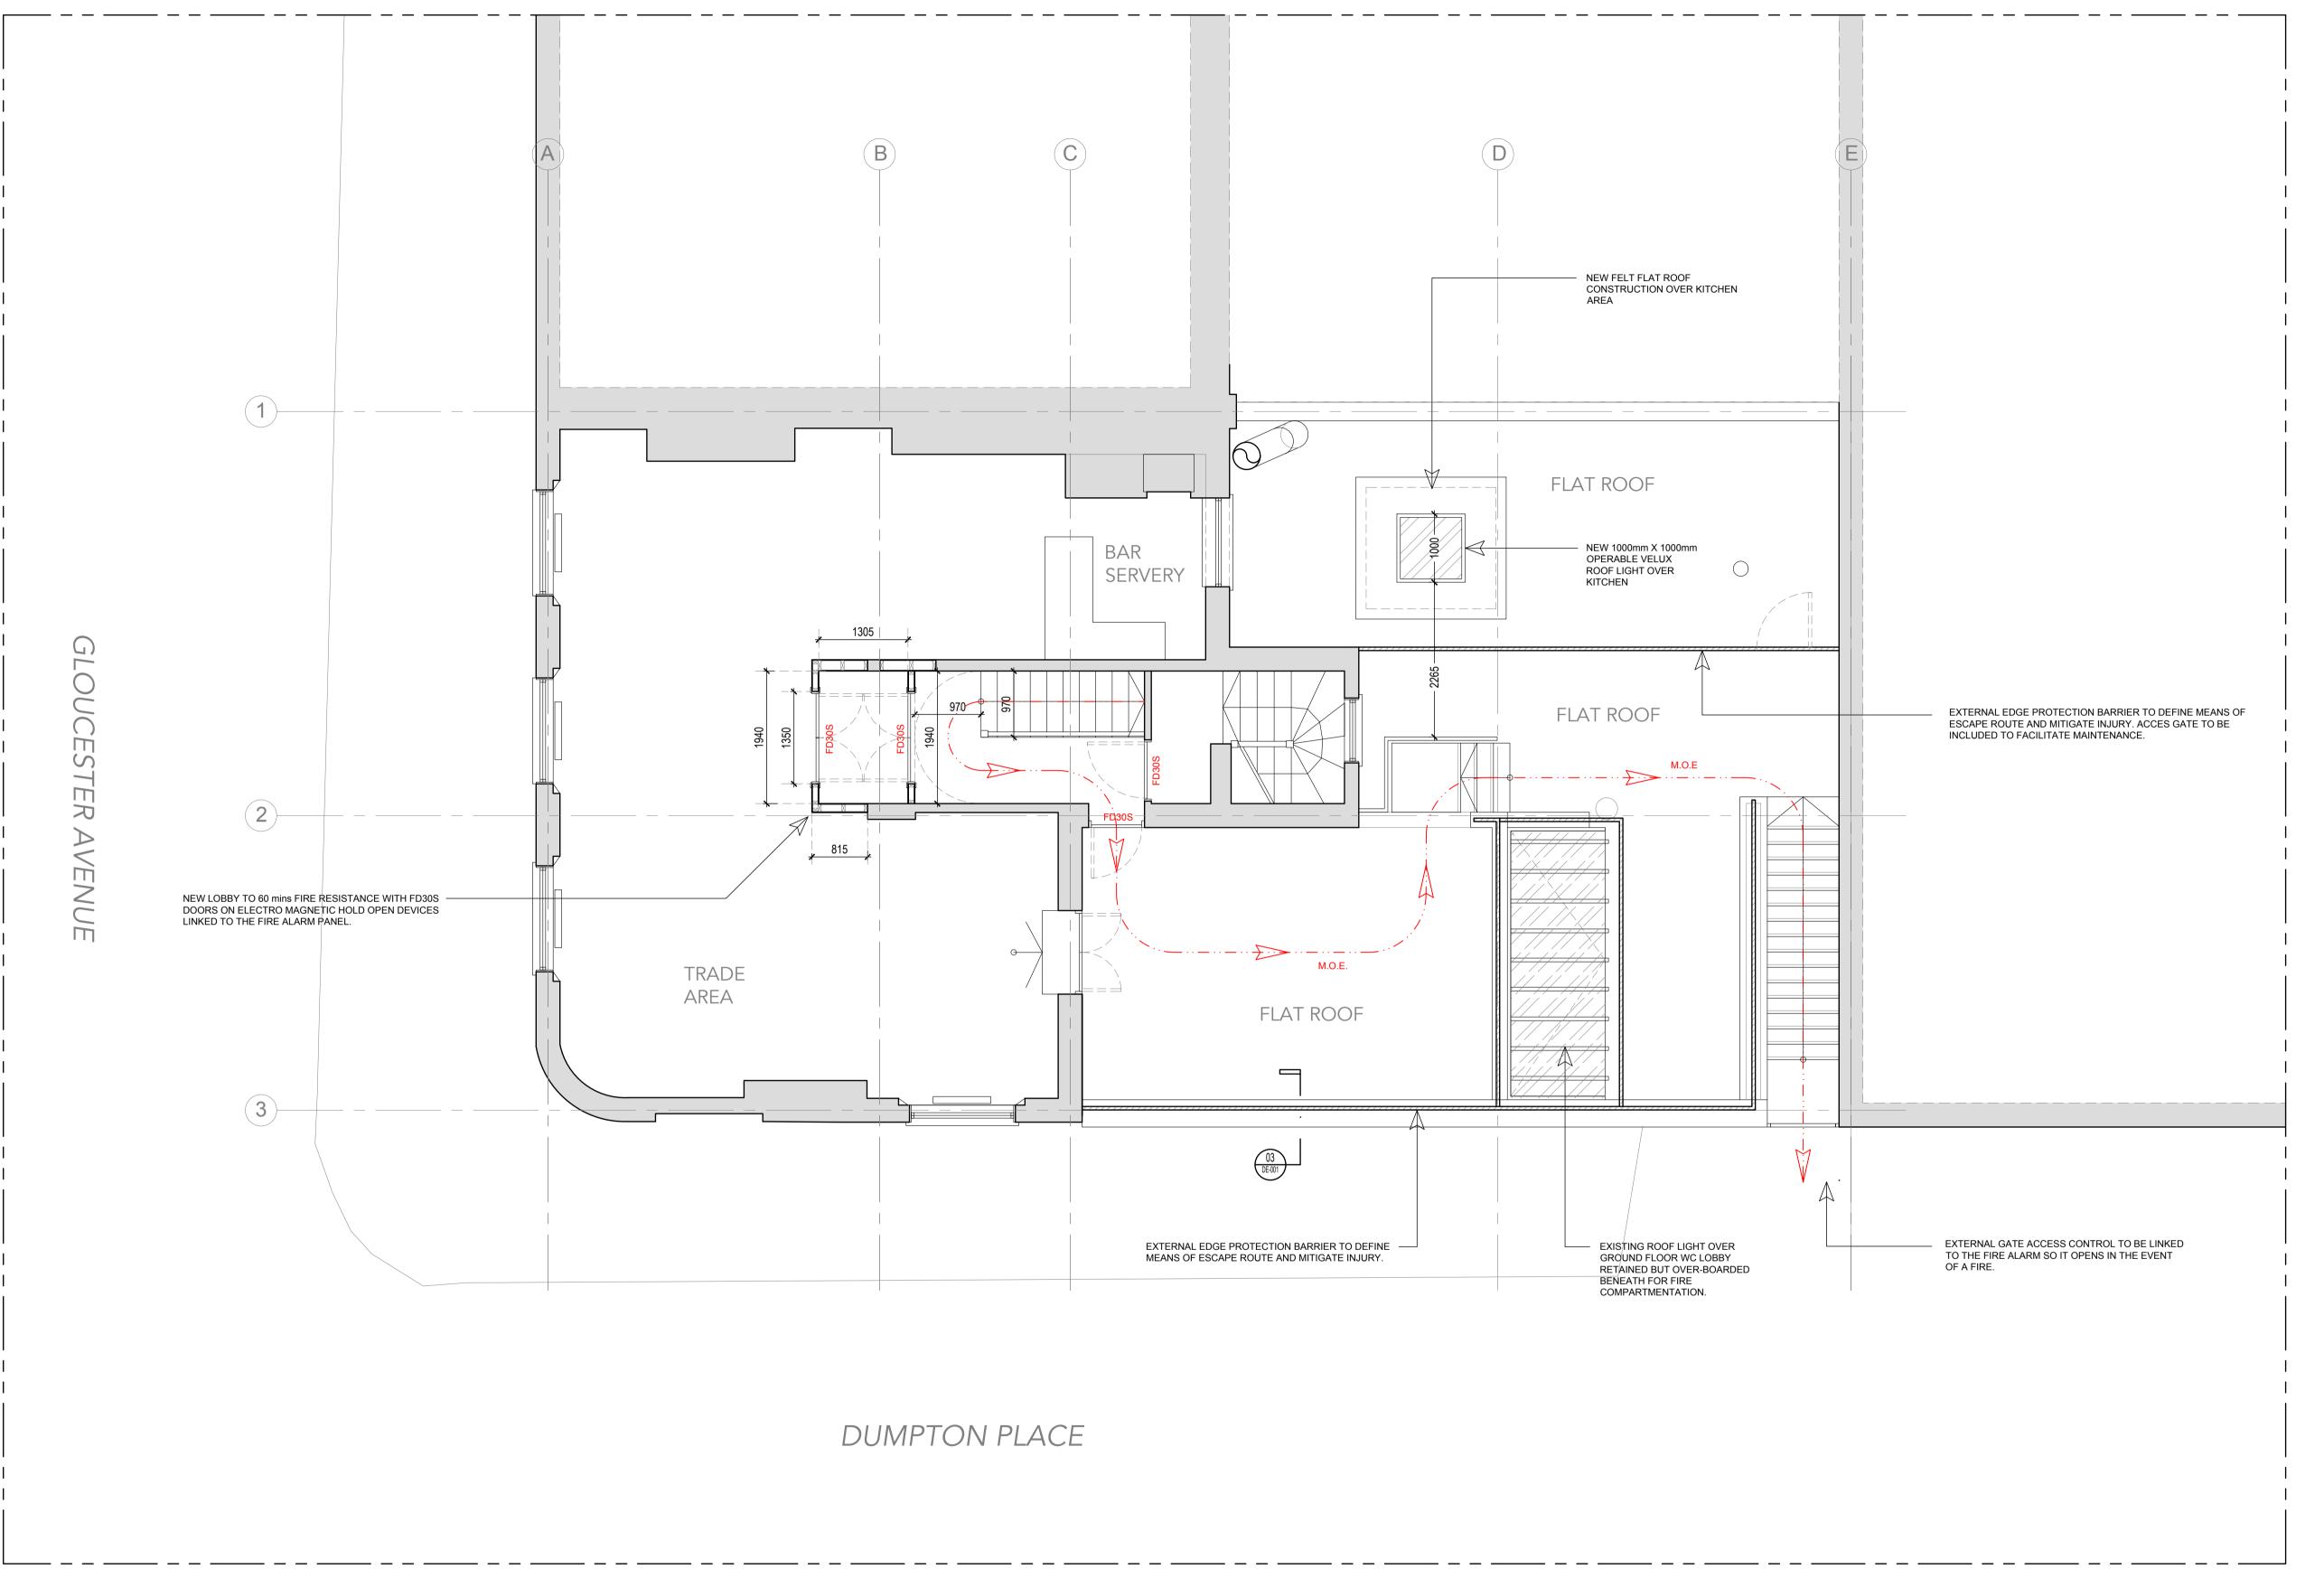

GA-211 PROPOSED FIRST FLOOR - GENERAL ARRANGEMENT

THIS DRAWING IS BASED ON DIMENSIONAL SURVEY INFORMATION PROVIDED BY OTHERS. THE CLIENT CANNOT ACCEPT RESPONSIBILITY FOR THE ACCURACY OF THIS SURVEY INFORMATION.

THIS DRAWING SHOULD BE READ IN CONJUNCTION WITH ALL RELEVANT DRAWINGS, SPECIFICATIONS AND SCHEDULES.

DO NOT SCALE FROM THIS DRAWING.

REPORT ANY DISCREPANCIES, CONFLICTS, ERRORS OR OMISSIONS TO AND SEEK DIRECTIONS BEFORE PROCEEDING.

CONFIRM ALL DIMENSIONS AND LEVELS ON SITE PRIOR TO COMMENCING WORK.

DRAWING ILLUSTRATES DESIGN INTENT ONLY. CONTRACTOR TO PRODUCE SHOP DRAWINGS FOR DESIGNER APPROVAL IF REQUIRED. CONSTRUCTION ISSUE DRAWINGS MUST BE CONTRACTOR'S OWN.