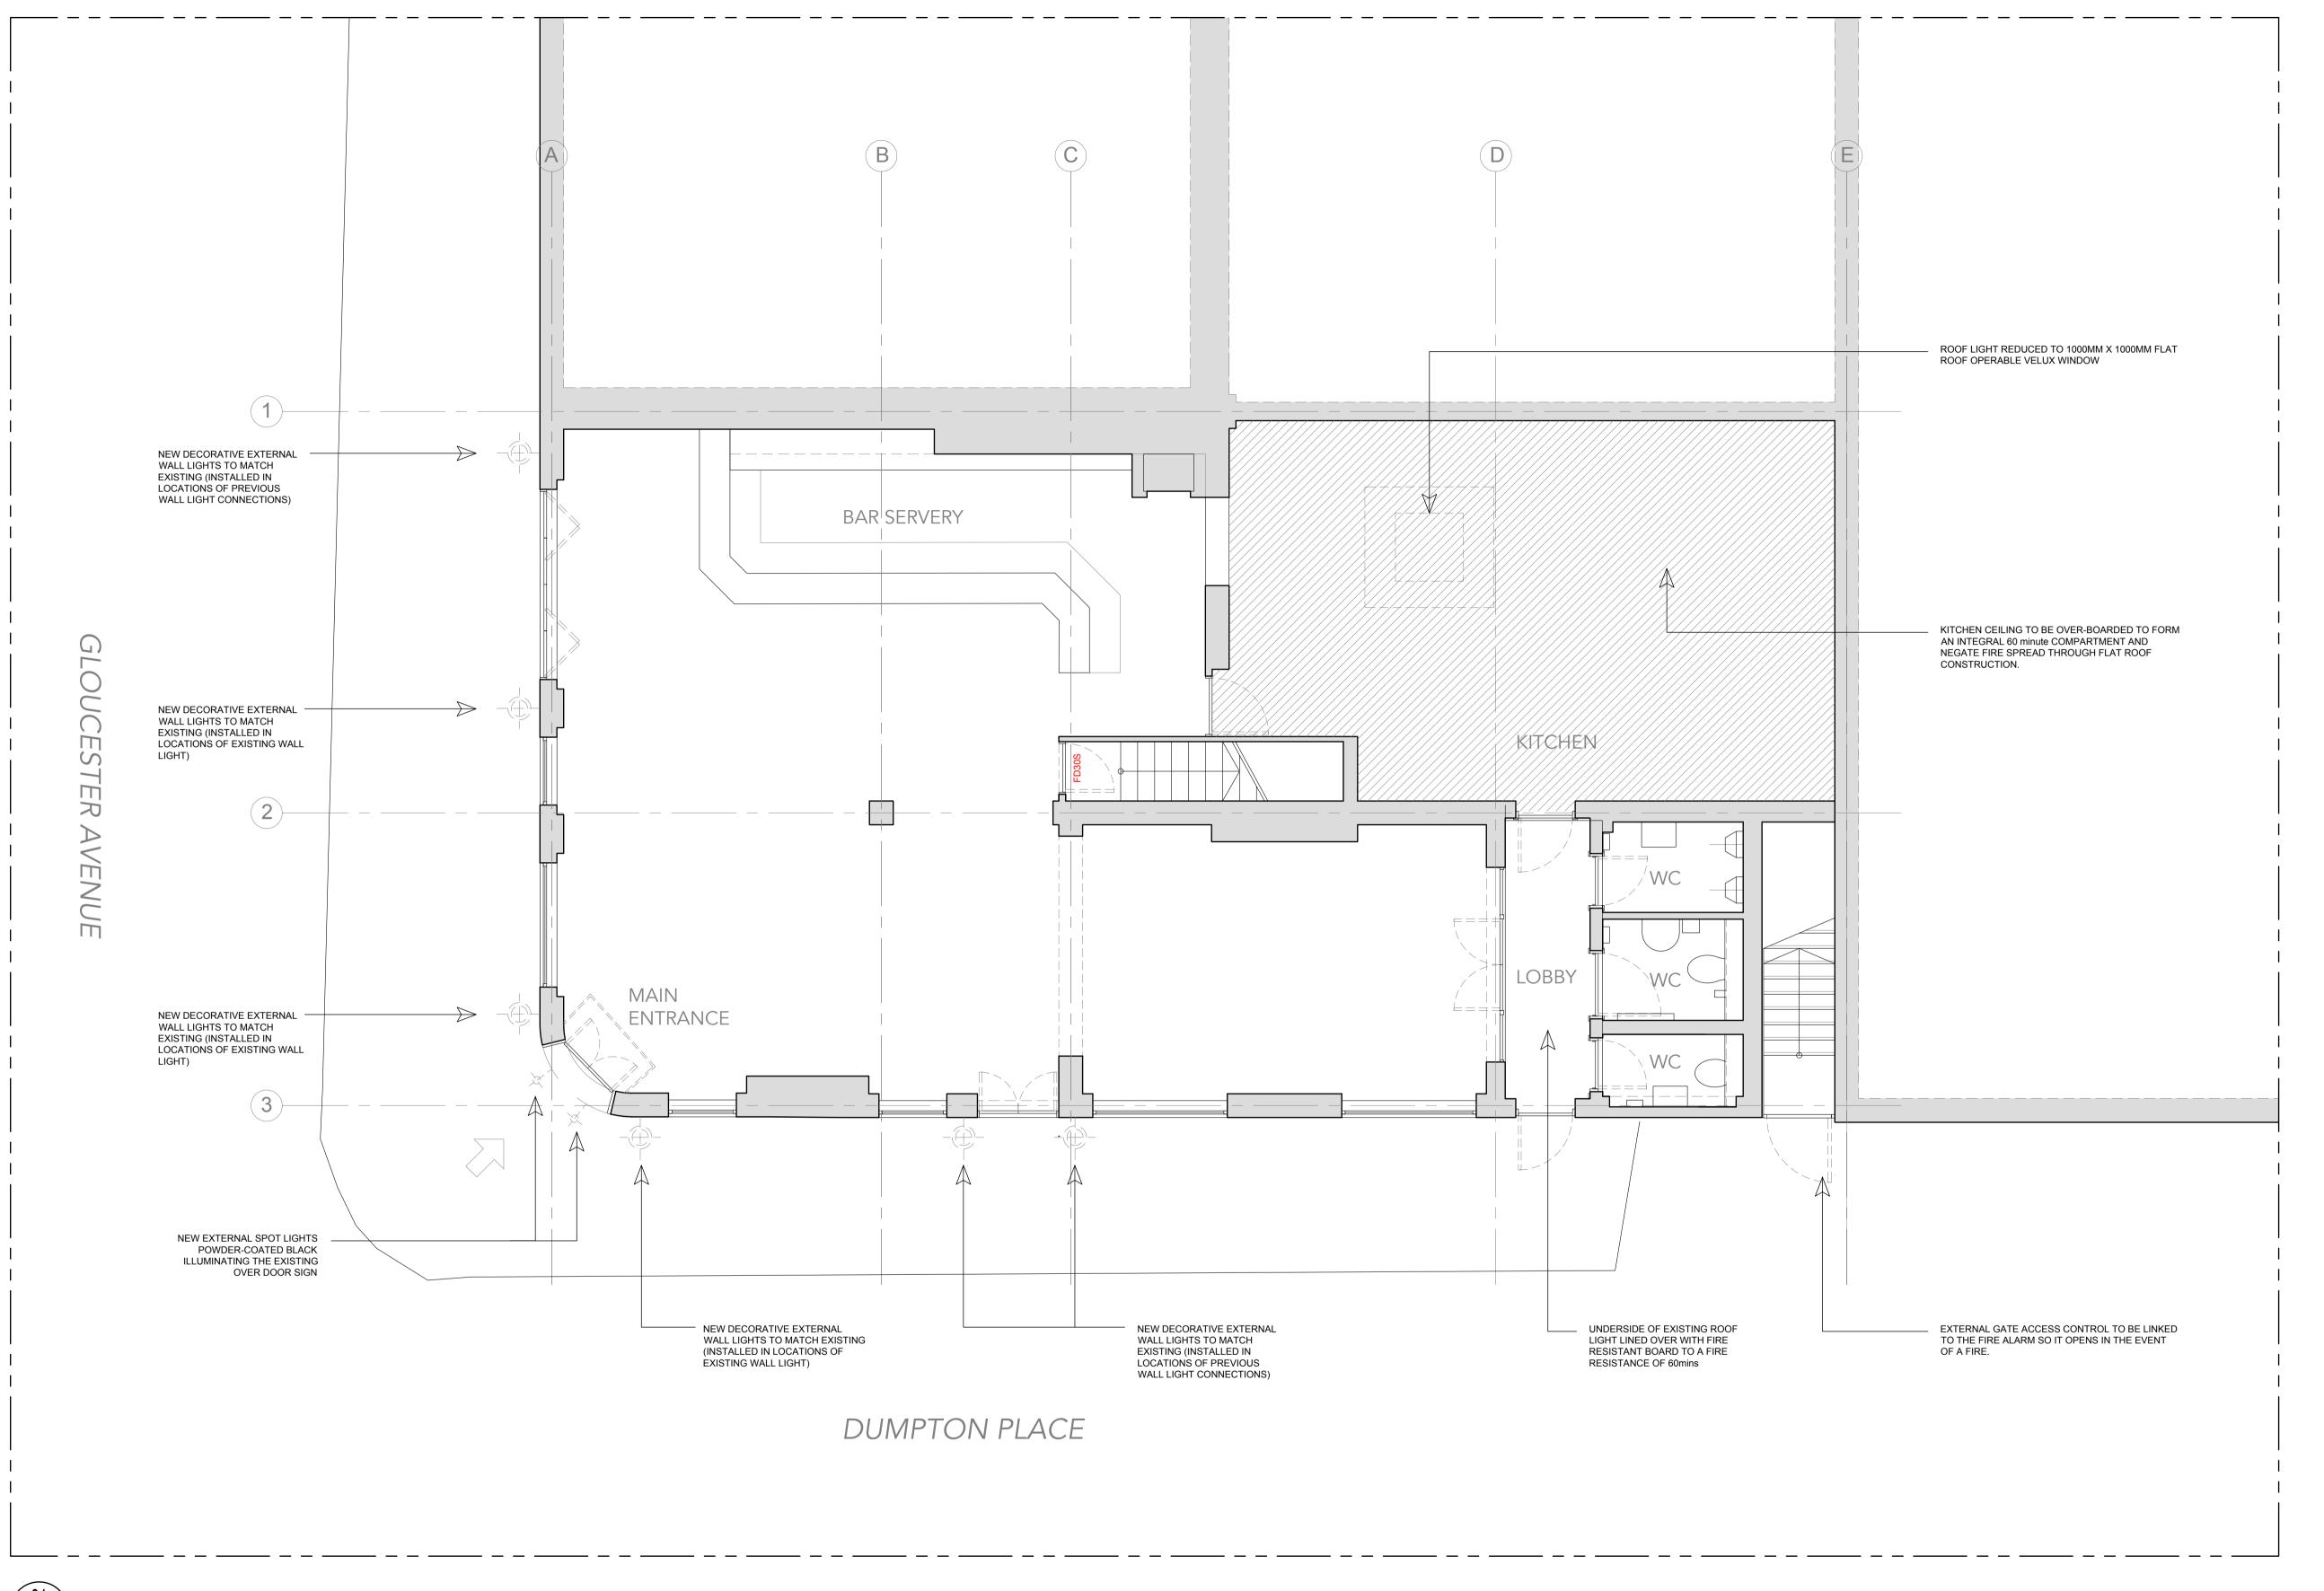

GA-210 PROPOSED GROUND FLOOR - GENERAL ARRANGEMENT

THIS DRAWING IS BASED ON DIMENSIONAL SURVEY INFORMATION PROVIDED BY OTHERS. THE CLIENT CANNOT ACCEPT RESPONSIBILITY FOR THE ACCURACY OF THIS SURVEY INFORMATION.

## DO NOT SCALE OFF THIS DRAWING

THE LANSDOWNE
90 GLOUCESTER AVENUE
PRIMROSE HILL
LONDON

PROPOSED GROUND FLOOR GENERAL ARRANGEMENT PLAN

## **FOR:** GLENDOLA LEISURE HOLDINGS LTD **AT:** 90 GLOUCESTER AVE. PRIMROSE HILL

ATT 30 GEOGGEOTEK AVE. T KNINKOGE THEI

DATE: 23.11.2018

SCALE: 1:50 @ A1

JOB: RYE-0076

DWG NO: GA-210