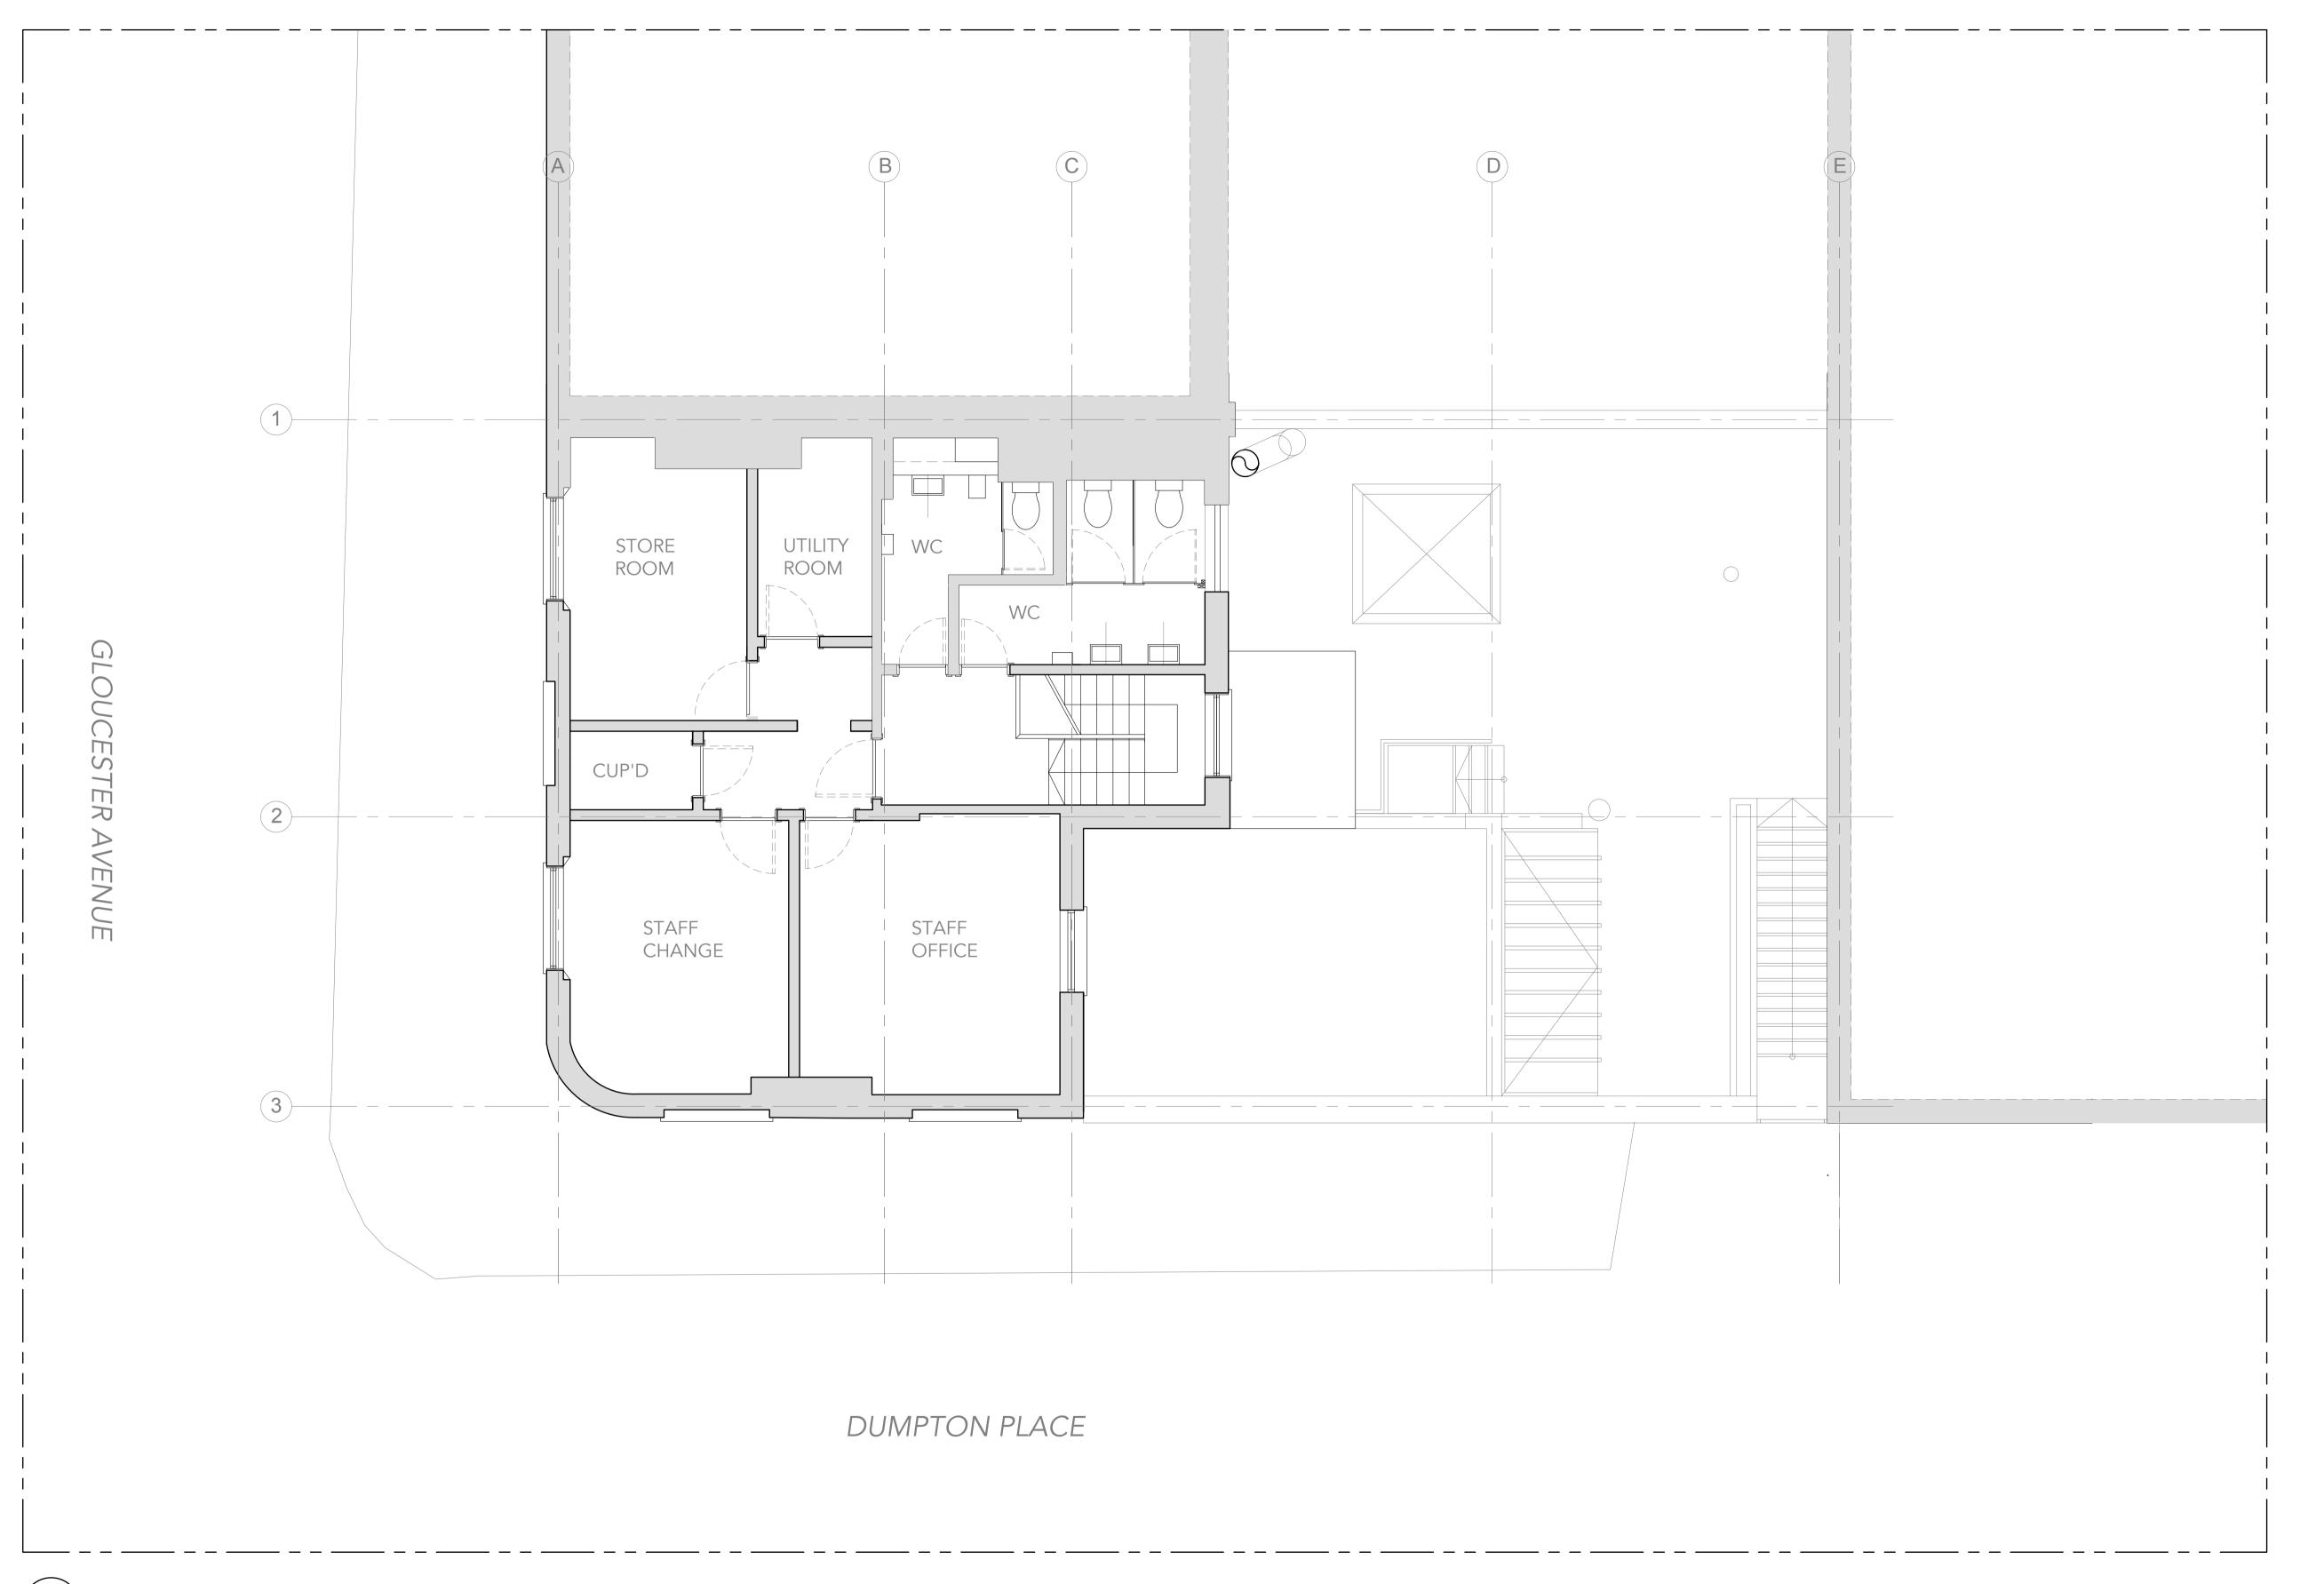

GA-112 EXISTING SECOND FLOOR - GENERAL ARRANGEMENT

THIS DRAWING IS BASED ON DIMENSIONAL SURVEY INFORMATION PROVIDED BY OTHERS. THE CLIENT CANNOT ACCEPT RESPONSIBILITY FOR THE ACCURACY OF THIS SURVEY INFORMATION.

JOB: THE LANSDOWNE

FOR: GLENDOLA LEISURE HOLDINGS LTD

AT: 90 GLOUCESTER AVE. PRIMROSE HILL

DATE: 23.11.2018

SCALE: 1:50 @ A1

DWG NO: GA-112

JOB: RYE-0076