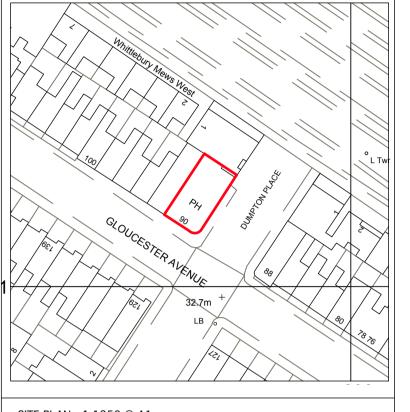

SITE PLAN - 1:1250 @ A1

 REV: P02
 ISSUED FOR PLANNING
 06.02.2019

 REV: P01
 ISSUED FOR INFORMATION
 23.11.2018

DO NOT SCALE OFF THIS DRAWING

THE LANSDOWNE
90 GLOUCESTER AVENUE
PRIMROSE HILL
LONDON

EXISTING
SECOND FLOOR
GENERAL ARRANGEMENT PLAN