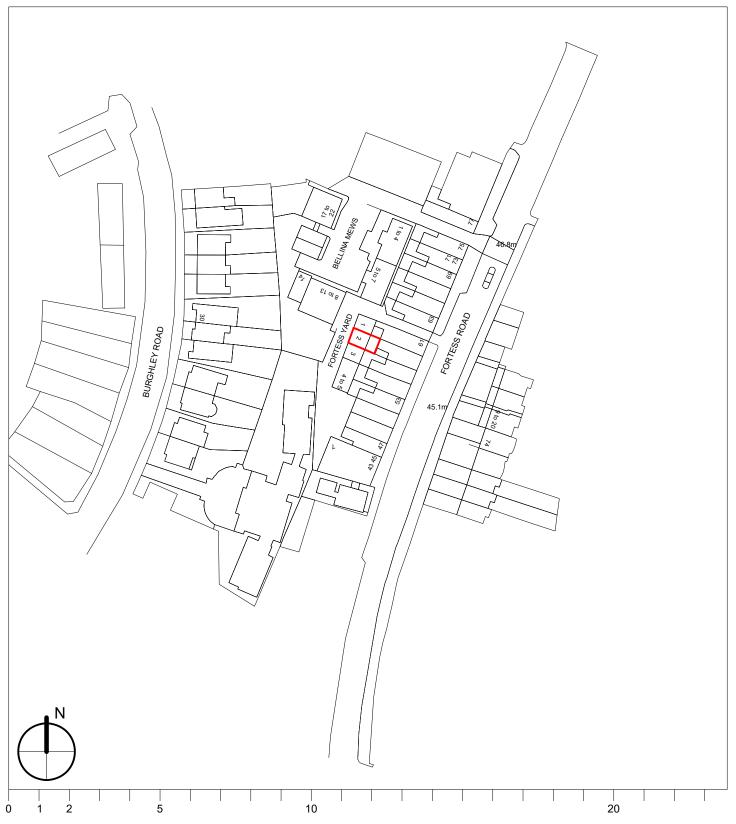

| Drawing<br>Title   | Location Plan       | Drawing<br>Number |        | /-0126-021 |
|--------------------|---------------------|-------------------|--------|------------|
| Drawing<br>Purpose | For Planning        | Scale ,<br>@ A4   | 1:1250 | Revision   |
| Architect          | Collective Works Ll | _P                |        | , FC       |

2 Fortess Yard, London NW5 1AE

Client Tash Wells & Ian Bennett