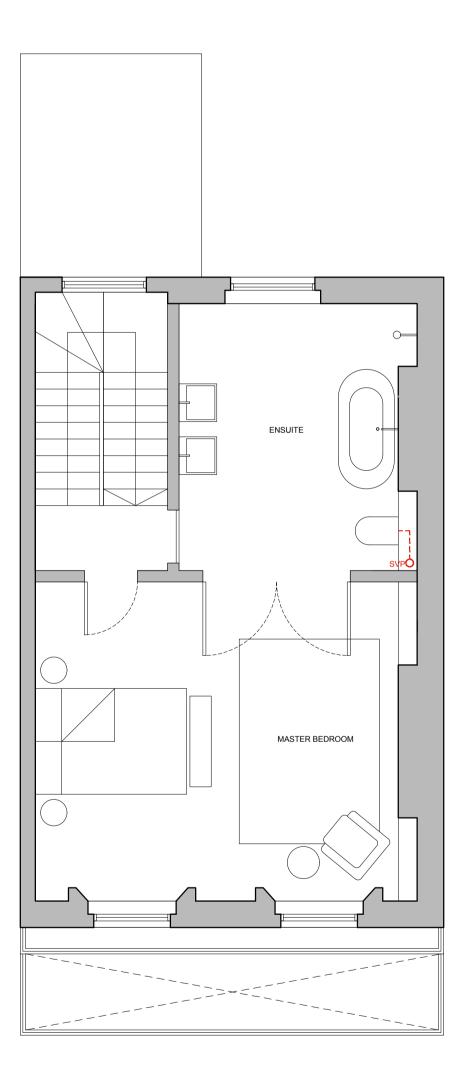

1 Proposed Plan Lower Ground Floor

2 Proposed Plan Ground Floor

4 Proposed Plan Second Floor

|   | Rev:                                 | Date:              | By:     | Clack    | Appr: | Description                         |  |  |  |
|---|--------------------------------------|--------------------|---------|----------|-------|-------------------------------------|--|--|--|
|   | -                                    | 14.03.19           | JV      | GS       | DG    | Planning Discharge of Condition 3 e |  |  |  |
|   |                                      |                    |         |          |       |                                     |  |  |  |
|   |                                      |                    |         |          |       |                                     |  |  |  |
|   |                                      |                    |         |          |       |                                     |  |  |  |
|   |                                      |                    |         |          |       |                                     |  |  |  |
|   |                                      |                    |         |          |       |                                     |  |  |  |
|   |                                      |                    |         |          |       |                                     |  |  |  |
|   |                                      |                    |         |          |       |                                     |  |  |  |
|   | KEY                                  |                    |         |          |       |                                     |  |  |  |
|   |                                      |                    |         |          |       |                                     |  |  |  |
|   | Soil Vent Pipe and<br>Run - Existing |                    | $\circ$ |          |       |                                     |  |  |  |
|   |                                      |                    | SVP     | SVP      |       |                                     |  |  |  |
|   | Soil V                               | Soil Vent Pipe and |         |          |       |                                     |  |  |  |
|   | Run -                                |                    | SVP     | <br>N    |       |                                     |  |  |  |
|   |                                      |                    |         | $\frown$ |       |                                     |  |  |  |
| 1 | Manhole - Existing                   |                    |         |          |       |                                     |  |  |  |
|   | Marino                               |                    |         | МН       | )     |                                     |  |  |  |
|   |                                      |                    |         |          |       |                                     |  |  |  |
|   |                                      |                    |         |          |       |                                     |  |  |  |
|   |                                      |                    |         |          |       |                                     |  |  |  |

Notes:

All Soil Vent Pipes to be boxed out in walls and joinery and to be run through floors and ceiling voids.

| 0                                                                                                                             | 1 2                   | 3 4                | 4 5m       |  |  |  |  |  |
|-------------------------------------------------------------------------------------------------------------------------------|-----------------------|--------------------|------------|--|--|--|--|--|
|                                                                                                                               |                       |                    |            |  |  |  |  |  |
| Haverstock LLPtel +44(0)2072677676Studio 10, Cliff Road Studiosinfo@haverstock.comCliff Road, London NW19ANwww.haverstock.com |                       |                    |            |  |  |  |  |  |
| <b>Client:</b><br>The Owner                                                                                                   |                       |                    |            |  |  |  |  |  |
| <b>Job Title:</b><br>60 Delancey                                                                                              | Street                |                    |            |  |  |  |  |  |
| <b>Drawing Titl</b><br>Service Run<br>Proposed Pl                                                                             | Details               |                    |            |  |  |  |  |  |
| Job/DwgNo/Rev:                                                                                                                | 1153                  | 3003               | -          |  |  |  |  |  |
| Drawn:                                                                                                                        | Checked:              | APPR:              | Date:      |  |  |  |  |  |
| JV                                                                                                                            | GS                    | DG                 | 14.03.2019 |  |  |  |  |  |
|                                                                                                                               | nning (Discharge of   |                    | Scale(s):  |  |  |  |  |  |
| i io not cesio from th                                                                                                        | ne drawing ("hook all | dimensions on site |            |  |  |  |  |  |