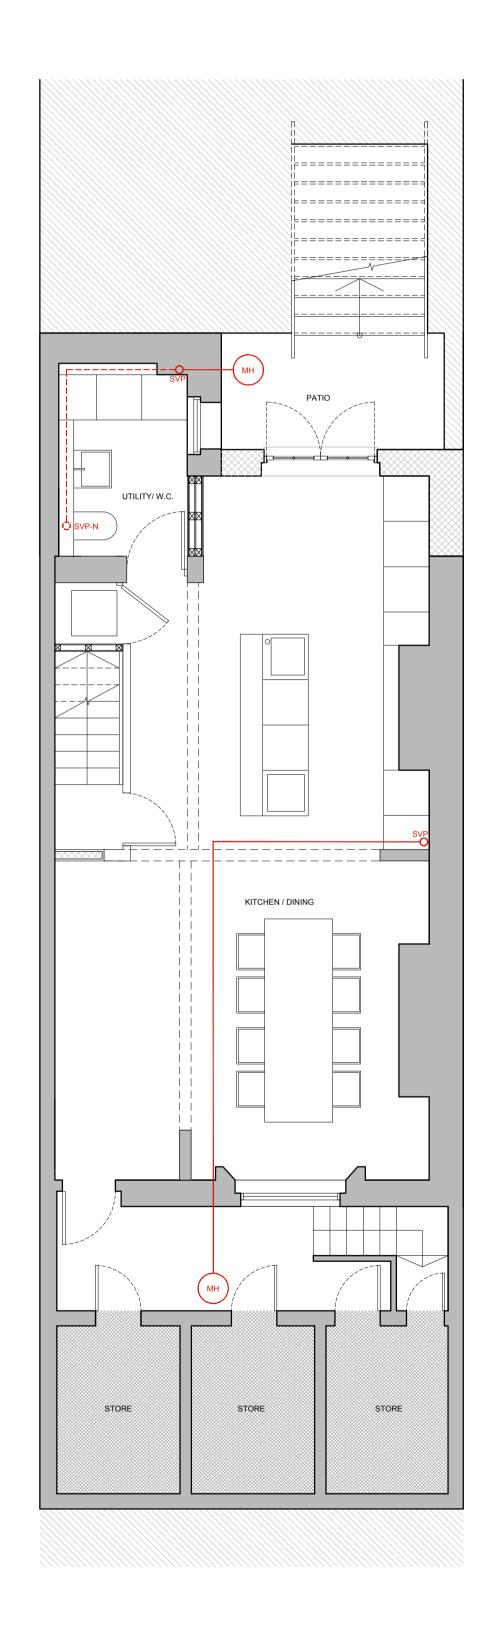

1 Proposed Plan Lower Ground Floor

2 Proposed Plan Ground Floor

4 Proposed Plan Second Floor

|   | Rev:                                 | Date:              | By:     | Clack    | Appr: | Description                         |  |  |  |
|---|--------------------------------------|--------------------|---------|----------|-------|-------------------------------------|--|--|--|
|   | -                                    | 14.03.19           | JV      | GS       | DG    | Planning Discharge of Condition 3 e |  |  |  |
|   |                                      |                    |         |          |       |                                     |  |  |  |
|   |                                      |                    |         |          |       |                                     |  |  |  |
|   |                                      |                    |         |          |       |                                     |  |  |  |
|   |                                      |                    |         |          |       |                                     |  |  |  |
|   |                                      |                    |         |          |       |                                     |  |  |  |
|   |                                      |                    |         |          |       |                                     |  |  |  |
|   |                                      |                    |         |          |       |                                     |  |  |  |
|   | KEY                                  |                    |         |          |       |                                     |  |  |  |
|   |                                      |                    |         |          |       |                                     |  |  |  |
|   | Soil Vent Pipe and<br>Run - Existing |                    | $\circ$ |          |       |                                     |  |  |  |
|   |                                      |                    | SVP     | SVP      |       |                                     |  |  |  |
|   | Soil V                               | Soil Vent Pipe and |         |          |       |                                     |  |  |  |
|   | Run -                                |                    | SVP     | <br>N    |       |                                     |  |  |  |
|   |                                      |                    |         | $\frown$ |       |                                     |  |  |  |
| 1 | Manhole - Existing                   |                    |         |          |       |                                     |  |  |  |
|   | Marino                               |                    |         | МН       | )     |                                     |  |  |  |
|   |                                      |                    |         |          |       |                                     |  |  |  |
|   |                                      |                    |         |          |       |                                     |  |  |  |
|   |                                      |                    |         |          |       |                                     |  |  |  |

Notes:

All Soil Vent Pipes to be boxed out in walls and joinery and to be run through floors and ceiling voids.

| 0                                                                                                                             | 1 2                   | 3 4                | 4 5m       |  |  |  |  |  |
|-------------------------------------------------------------------------------------------------------------------------------|-----------------------|--------------------|------------|--|--|--|--|--|
|                                                                                                                               |                       |                    |            |  |  |  |  |  |
| Haverstock LLPtel +44(0)2072677676Studio 10, Cliff Road Studiosinfo@haverstock.comCliff Road, London NW19ANwww.haverstock.com |                       |                    |            |  |  |  |  |  |
| <b>Client:</b><br>The Owner                                                                                                   |                       |                    |            |  |  |  |  |  |
| <b>Job Title:</b><br>60 Delancey                                                                                              | Street                |                    |            |  |  |  |  |  |
| <b>Drawing Titl</b><br>Service Run<br>Proposed Pl                                                                             | Details               |                    |            |  |  |  |  |  |
| Job/DwgNo/Rev:                                                                                                                | 1153                  | 3003               | -          |  |  |  |  |  |
| Drawn:                                                                                                                        | Checked:              | APPR:              | Date:      |  |  |  |  |  |
| JV                                                                                                                            | GS                    | DG                 | 14.03.2019 |  |  |  |  |  |
|                                                                                                                               | nning (Discharge of   |                    | Scale(s):  |  |  |  |  |  |
| i io not cesio from th                                                                                                        | ne drawing ("hook all | dimensions on site |            |  |  |  |  |  |