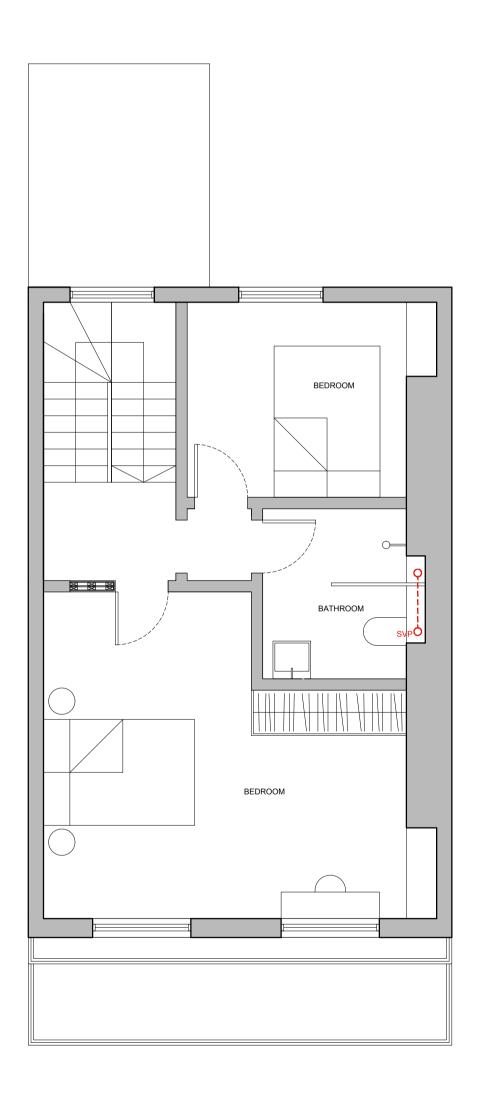

1 Proposed Plan Lower Ground Floor

2 Proposed Plan Ground Floor

4 Proposed Plan Second Floor

|   | Rev:                                 | Date:              | By:     | Clack    | Appr: | Description                         |  |  |  |
|---|--------------------------------------|--------------------|---------|----------|-------|-------------------------------------|--|--|--|
|   | -                                    | 14.03.19           | JV      | GS       | DG    | Planning Discharge of Condition 3 e |  |  |  |
|   |                                      |                    |         |          |       |                                     |  |  |  |
|   |                                      |                    |         |          |       |                                     |  |  |  |
|   |                                      |                    |         |          |       |                                     |  |  |  |
|   |                                      |                    |         |          |       |                                     |  |  |  |
|   |                                      |                    |         |          |       |                                     |  |  |  |
|   |                                      |                    |         |          |       |                                     |  |  |  |
|   |                                      |                    |         |          |       |                                     |  |  |  |
|   | KEY                                  |                    |         |          |       |                                     |  |  |  |
|   |                                      |                    |         |          |       |                                     |  |  |  |
|   | Soil Vent Pipe and<br>Run - Existing |                    | $\circ$ |          |       |                                     |  |  |  |
|   |                                      |                    | SVP     | SVP      |       |                                     |  |  |  |
|   | Soil V                               | Soil Vent Pipe and |         |          |       |                                     |  |  |  |
|   | Run -                                |                    | SVP     | <br>N    |       |                                     |  |  |  |
|   |                                      |                    |         | $\frown$ |       |                                     |  |  |  |
| 1 | Manhole - Existing                   |                    |         |          |       |                                     |  |  |  |
|   | Marino                               |                    |         | МН       | )     |                                     |  |  |  |
|   |                                      |                    |         |          |       |                                     |  |  |  |
|   |                                      |                    |         |          |       |                                     |  |  |  |
|   |                                      |                    |         |          |       |                                     |  |  |  |

Notes:

All Soil Vent Pipes to be boxed out in walls and joinery and to be run through floors and ceiling voids.

| 0                                                                                                                             | 1 2                   | 3 4                | 4 5m       |  |  |  |  |  |
|-------------------------------------------------------------------------------------------------------------------------------|-----------------------|--------------------|------------|--|--|--|--|--|
|                                                                                                                               |                       |                    |            |  |  |  |  |  |
| Haverstock LLPtel +44(0)2072677676Studio 10, Cliff Road Studiosinfo@haverstock.comCliff Road, London NW19ANwww.haverstock.com |                       |                    |            |  |  |  |  |  |
| <b>Client:</b><br>The Owner                                                                                                   |                       |                    |            |  |  |  |  |  |
| <b>Job Title:</b><br>60 Delancey                                                                                              | Street                |                    |            |  |  |  |  |  |
| <b>Drawing Titl</b><br>Service Run<br>Proposed Pl                                                                             | Details               |                    |            |  |  |  |  |  |
| Job/DwgNo/Rev:                                                                                                                | 1153                  | 3003               | -          |  |  |  |  |  |
| Drawn:                                                                                                                        | Checked:              | APPR:              | Date:      |  |  |  |  |  |
| JV                                                                                                                            | GS                    | DG                 | 14.03.2019 |  |  |  |  |  |
|                                                                                                                               | nning (Discharge of   |                    | Scale(s):  |  |  |  |  |  |
| i io not cesio from th                                                                                                        | ne drawing ("hook all | dimensions on site |            |  |  |  |  |  |