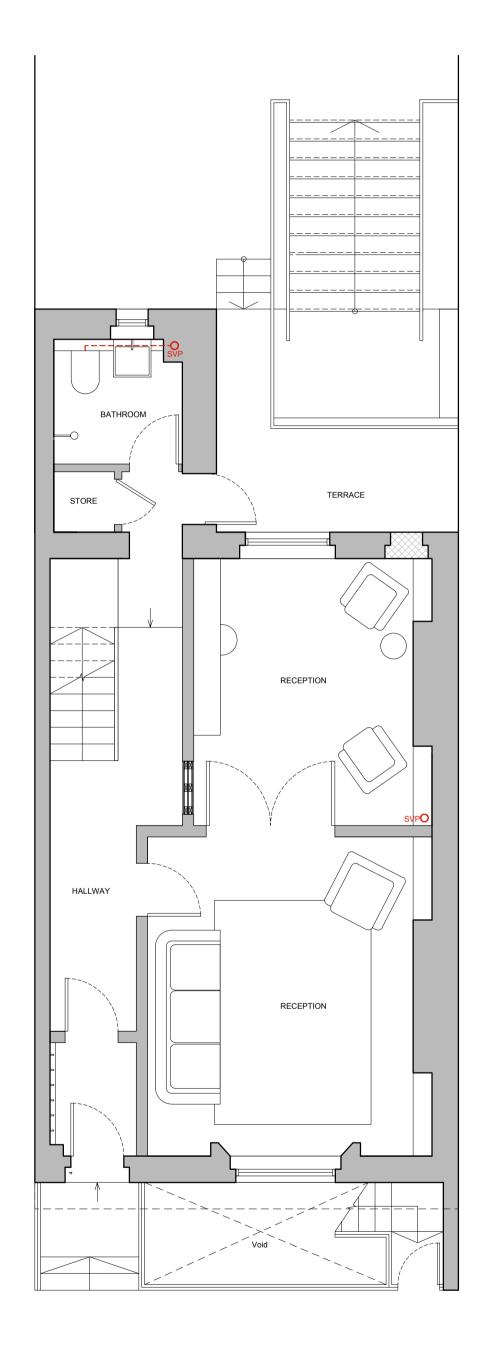

1 Proposed Plan Lower Ground Floor

2 Proposed Plan Ground Floor

4 Proposed Plan Second Floor

|   | Rev:                                 | Date:              | By:     | Clack    | Appr: | Description                         |  |  |  |
|---|--------------------------------------|--------------------|---------|----------|-------|-------------------------------------|--|--|--|
|   | -                                    | 14.03.19           | JV      | GS       | DG    | Planning Discharge of Condition 3 e |  |  |  |
|   |                                      |                    |         |          |       |                                     |  |  |  |
|   |                                      |                    |         |          |       |                                     |  |  |  |
|   |                                      |                    |         |          |       |                                     |  |  |  |
|   |                                      |                    |         |          |       |                                     |  |  |  |
|   |                                      |                    |         |          |       |                                     |  |  |  |
|   |                                      |                    |         |          |       |                                     |  |  |  |
|   |                                      |                    |         |          |       |                                     |  |  |  |
|   | KEY                                  |                    |         |          |       |                                     |  |  |  |
|   |                                      |                    |         |          |       |                                     |  |  |  |
|   | Soil Vent Pipe and<br>Run - Existing |                    | $\circ$ |          |       |                                     |  |  |  |
|   |                                      |                    | SVP     | SVP      |       |                                     |  |  |  |
|   | Soil V                               | Soil Vent Pipe and |         |          |       |                                     |  |  |  |
|   | Run -                                |                    | SVP     | <br>N    |       |                                     |  |  |  |
|   |                                      |                    |         | $\frown$ |       |                                     |  |  |  |
| 1 | Manhole - Existing                   |                    |         |          |       |                                     |  |  |  |
|   | Marino                               |                    |         | МН       | )     |                                     |  |  |  |
|   |                                      |                    |         |          |       |                                     |  |  |  |
|   |                                      |                    |         |          |       |                                     |  |  |  |
|   |                                      |                    |         |          |       |                                     |  |  |  |

Notes:

All Soil Vent Pipes to be boxed out in walls and joinery and to be run through floors and ceiling voids.

| 0                                                                                                                             | 1 2                   | 3 4                | 4 5m       |  |  |  |  |  |
|-------------------------------------------------------------------------------------------------------------------------------|-----------------------|--------------------|------------|--|--|--|--|--|
|                                                                                                                               |                       |                    |            |  |  |  |  |  |
| Haverstock LLPtel +44(0)2072677676Studio 10, Cliff Road Studiosinfo@haverstock.comCliff Road, London NW19ANwww.haverstock.com |                       |                    |            |  |  |  |  |  |
| <b>Client:</b><br>The Owner                                                                                                   |                       |                    |            |  |  |  |  |  |
| <b>Job Title:</b><br>60 Delancey                                                                                              | Street                |                    |            |  |  |  |  |  |
| <b>Drawing Titl</b><br>Service Run<br>Proposed Pl                                                                             | Details               |                    |            |  |  |  |  |  |
| Job/DwgNo/Rev:                                                                                                                | 1153                  | 3003               | -          |  |  |  |  |  |
| Drawn:                                                                                                                        | Checked:              | APPR:              | Date:      |  |  |  |  |  |
| JV                                                                                                                            | GS                    | DG                 | 14.03.2019 |  |  |  |  |  |
|                                                                                                                               | nning (Discharge of   |                    | Scale(s):  |  |  |  |  |  |
| i io not cesio from th                                                                                                        | ne drawing ("hook all | dimensions on site |            |  |  |  |  |  |