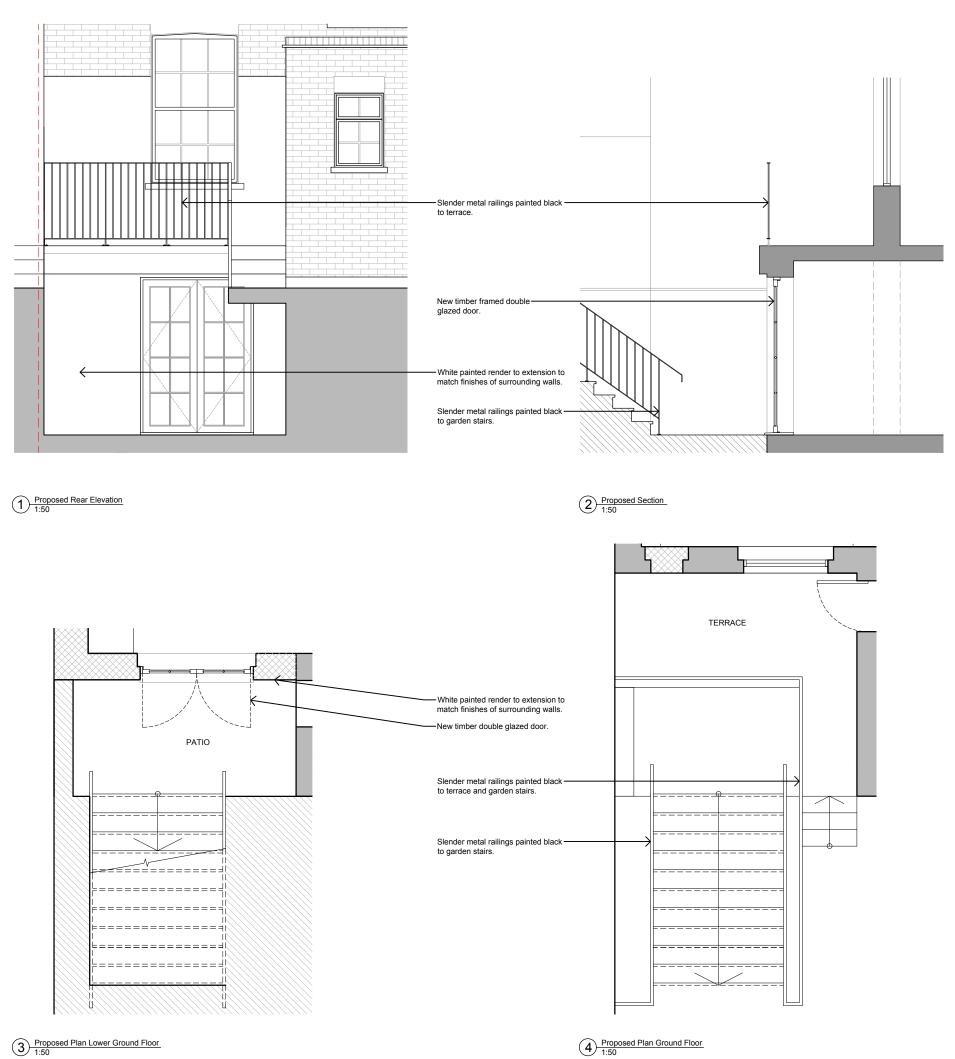

| 0             | 0.5                                                       | 1                             | 1.5                                              | 2                       | 2.5m                |
|---------------|-----------------------------------------------------------|-------------------------------|--------------------------------------------------|-------------------------|---------------------|
|               |                                                           |                               |                                                  |                         |                     |
|               |                                                           |                               |                                                  |                         | $\frown$            |
|               |                                                           |                               |                                                  | (                       | $\langle \rangle$   |
|               |                                                           |                               |                                                  |                         |                     |
| THE           | mm                                                        |                               |                                                  |                         |                     |
|               | <b>ind: LLP</b><br>IQ <b>Chili</b> ted S<br>Id Landan Mil | tel÷<br>udios Info<br>19AN ww | 44 (citato 726<br>Qinaversita d<br>winaversita d | 77576<br>Roune<br>Roune |                     |
|               |                                                           |                               |                                                  |                         |                     |
| Clie<br>Mr. I | <b>n:</b><br>D. Brooks                                    | 6                             |                                                  |                         |                     |
|               | Fitte:<br>elancey                                         | Street                        |                                                  |                         |                     |
|               | ving Title                                                |                               |                                                  |                         |                     |
|               | osed Pla<br>r Extensi                                     |                               | ition and                                        | d Sectio                | n Details           |
| Jub/D         | ngilo/Ren                                                 | 115                           | 53                                               | 3000                    | ) –                 |
| Denne         | •                                                         | Charltod:<br>GS               | <b>AP</b><br>DC                                  | PR:                     | Date:<br>14.03.2019 |
| JV<br>Densit  | Plan                                                      |                               | DG                                               | 1                       | 14.03.2019          |
| Donot         |                                                           | daning Ch                     | e kalidine                                       |                         | 1:50@A3             |