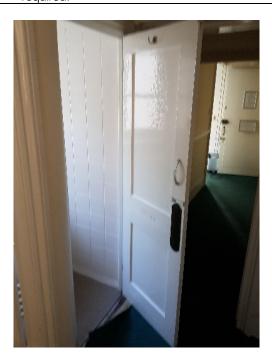

## 1 Taviton Street

EXISTING DOOR - PHOTOGRAPHIC SURVEY

February 2019

| Lower Ground Floor                                    |                           |                                                  |
|-------------------------------------------------------|---------------------------|--------------------------------------------------|
| LGD01                                                 | LGD02                     | LGD03                                            |
| TYPE: Front Door                                      | TYPE: Internal Flush Door | TYPE: Timber Panel Door                          |
| RETAINED: No                                          | RETAINED: Yes             | RETAINED: Yes                                    |
| CONDITION: Non-original and not of period style.      | CONDITION: Good           | CONDITION: Good                                  |
| NOTES:  • Permission granted to remove & replace door | NOTES:                    | NOTES:  • Door to be upgraded to provide 30minFR |