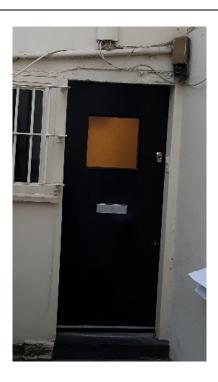

## 1 Taviton Street

EXISTING DOOR - PHOTOGRAPHIC SURVEY

February 2019

| Lower Ground Floor                                    |                           |                                                  |
|-------------------------------------------------------|---------------------------|--------------------------------------------------|
| LGD01                                                 | LGD02                     | LGD03                                            |
| TYPE: Front Door                                      | TYPE: Internal Flush Door | TYPE: Timber Panel Door                          |
| RETAINED: No                                          | RETAINED: Yes             | RETAINED: Yes                                    |
| CONDITION: Non-original and not of period style.      | CONDITION: Good           | CONDITION: Good                                  |
| NOTES:  • Permission granted to remove & replace door | NOTES:                    | NOTES:  • Door to be upgraded to provide 30minFR |