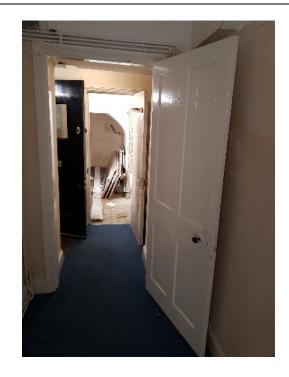

## 1 Taviton Street

EXISTING DOOR - PHOTOGRAPHIC SURVEY

February 2019

| Lower Ground Floor                                    |                           |                                                  |
|-------------------------------------------------------|---------------------------|--------------------------------------------------|
| LGD01                                                 | LGD02                     | LGD03                                            |
| TYPE: Front Door                                      | TYPE: Internal Flush Door | TYPE: Timber Panel Door                          |
| RETAINED: No                                          | RETAINED: Yes             | RETAINED: Yes                                    |
| CONDITION: Non-original and not of period style.      | CONDITION: Good           | CONDITION: Good                                  |
| NOTES:  • Permission granted to remove & replace door | NOTES:                    | NOTES:  • Door to be upgraded to provide 30minFR |