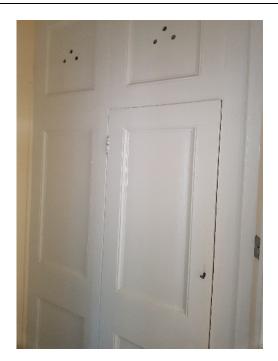

## 1 Taviton Street

EXISTING DOOR - PHOTOGRAPHIC SURVEY

February 2019

| Lower Ground Floor                                    |                           |                                                  |
|-------------------------------------------------------|---------------------------|--------------------------------------------------|
| LGD01                                                 | LGD02                     | LGD03                                            |
| TYPE: Front Door                                      | TYPE: Internal Flush Door | TYPE: Timber Panel Door                          |
| RETAINED: No                                          | RETAINED: Yes             | RETAINED: Yes                                    |
| CONDITION: Non-original and not of period style.      | CONDITION: Good           | CONDITION: Good                                  |
| NOTES:  • Permission granted to remove & replace door | NOTES:                    | NOTES:  • Door to be upgraded to provide 30minFR |