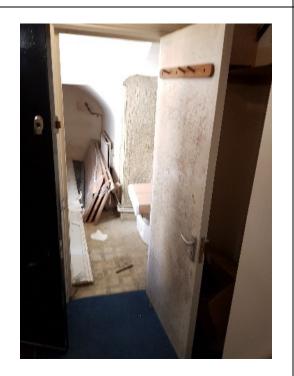

## 1 Taviton Street

EXISTING DOOR - PHOTOGRAPHIC SURVEY

February 2019

| Lower Ground Floor                                    |                           |                                                  |
|-------------------------------------------------------|---------------------------|--------------------------------------------------|
| LGD01                                                 | LGD02                     | LGD03                                            |
| TYPE: Front Door                                      | TYPE: Internal Flush Door | TYPE: Timber Panel Door                          |
| RETAINED: No                                          | RETAINED: Yes             | RETAINED: Yes                                    |
| CONDITION: Non-original and not of period style.      | CONDITION: Good           | CONDITION: Good                                  |
| NOTES:  • Permission granted to remove & replace door | NOTES:                    | NOTES:  • Door to be upgraded to provide 30minFR |