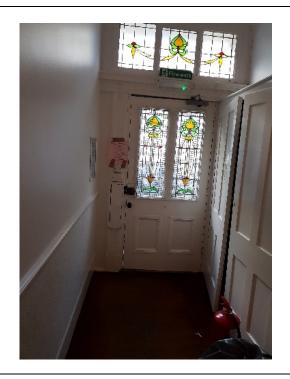

## 1 Taviton Street

EXISTING DOOR - PHOTOGRAPHIC SURVEY

February 2019

| Lower Ground Floor                                    |                           |                                                  |
|-------------------------------------------------------|---------------------------|--------------------------------------------------|
| LGD01                                                 | LGD02                     | LGD03                                            |
| TYPE: Front Door                                      | TYPE: Internal Flush Door | TYPE: Timber Panel Door                          |
| RETAINED: No                                          | RETAINED: Yes             | RETAINED: Yes                                    |
| CONDITION: Non-original and not of period style.      | CONDITION: Good           | CONDITION: Good                                  |
| NOTES:  • Permission granted to remove & replace door | NOTES:                    | NOTES:  • Door to be upgraded to provide 30minFR |