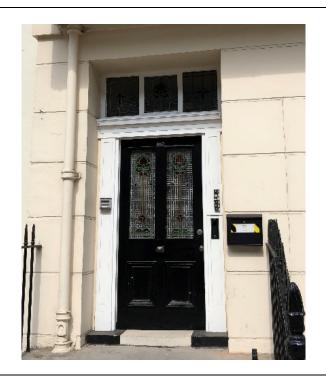

| Ground Floor                                |                                                                       |                                                                                                                                       |
|---------------------------------------------|-----------------------------------------------------------------------|---------------------------------------------------------------------------------------------------------------------------------------|
| GD01                                        | GD02                                                                  | GD03                                                                                                                                  |
| TYPE: Solid Timber Front Door with Fanlight | TYPE: Double Cupboard Doors                                           | TYPE: Flush Door                                                                                                                      |
| RETAINED: Yes                               | RETAINED: No                                                          | RETAINED: No                                                                                                                          |
| CONDITION: Good                             | CONDITION: Fair                                                       | CONDITION: Poor                                                                                                                       |
| NOTES:  •                                   | NOTES:  • Doors and cupboard to be removed as per consented proposal. | NOTES:  Door is to be removed & replaced with new 30min FR 4-panel door, to match original work.  New door to fit structural opening. |