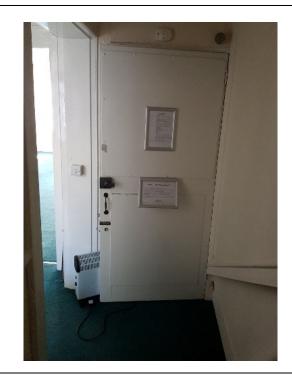

## 1 Taviton Street

EXISTING DOOR - PHOTOGRAPHIC SURVEY

February 2019

| Lower Ground Floor                                    |                           |                                                  |
|-------------------------------------------------------|---------------------------|--------------------------------------------------|
| LGD01                                                 | LGD02                     | LGD03                                            |
| TYPE: Front Door                                      | TYPE: Internal Flush Door | TYPE: Timber Panel Door                          |
| RETAINED: No                                          | RETAINED: Yes             | RETAINED: Yes                                    |
| CONDITION: Non-original and not of period style.      | CONDITION: Good           | CONDITION: Good                                  |
| NOTES:  • Permission granted to remove & replace door | NOTES:                    | NOTES:  • Door to be upgraded to provide 30minFR |