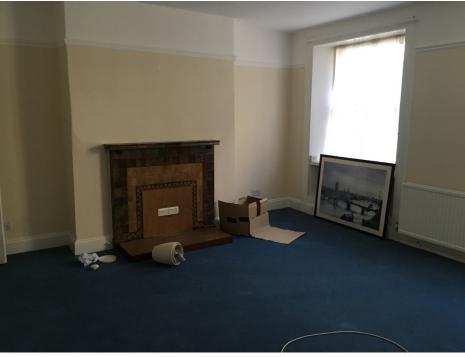

| PROPOSED LIVING ROOM G-03                                                                                         |
|-------------------------------------------------------------------------------------------------------------------|
| TYPE: Double Cupboard Doors                                                                                       |
| RETAINED: No                                                                                                      |
| CONDITION: Fair                                                                                                   |
| NOTES:                                                                                                            |
| <ul> <li>Fire surround, electric fire &amp; hearth to be removed &amp; boarded over to match<br/>LG-12</li> </ul> |
|                                                                                                                   |
|                                                                                                                   |
|                                                                                                                   |