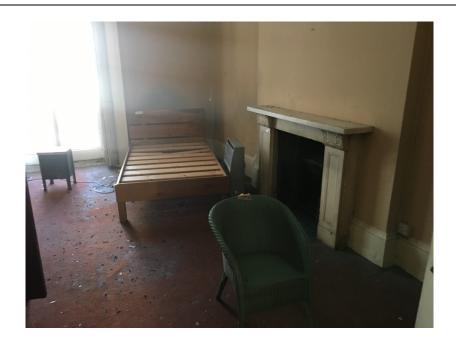

## 1 Taviton Street

EXISTING FIREPLACE - PHOTOGRAPHIC SURVEY

February 2019

| LOWER GROUND FLOOR                 |                                                                                                |
|------------------------------------|------------------------------------------------------------------------------------------------|
| PROPOSED BEDROOM 1 LG-12           | PROPOSED LIVING ROOM LG-08                                                                     |
| TYPE: Fireplace previously removed | TYPE: Modern                                                                                   |
| RETAINED: Yes                      | RETAINED: No                                                                                   |
| CONDITION: Fair                    | CONDITION: Fair                                                                                |
|                                    |                                                                                                |
| NOTES:                             | NOTES:                                                                                         |
| Arrangement to remain              | <ul> <li>Fire surround &amp; hearth to be removed &amp; boarded over to match LG-12</li> </ul> |
|                                    |                                                                                                |
|                                    |                                                                                                |