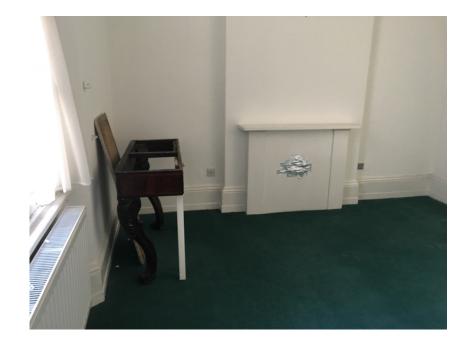

| THIRD FLOOR                                                                       |                                                           |
|-----------------------------------------------------------------------------------|-----------------------------------------------------------|
| PROPOSED BEDROOM 1 03-11                                                          | PROPOSED LIVING ROOM 03-03                                |
| TYPE: Surround already removed & infilled                                         | TYPE: Surround already removed & infilled                 |
| RETAINED: N/A                                                                     | RETAINED: N/A                                             |
| CONDITION: Fair                                                                   | CONDITION: Fair                                           |
| NOTES:                                                                            | NOTES:                                                    |
| <ul> <li>Existing boarding to be removed &amp; replaced to match LG-12</li> </ul> | Existing boarding to be removed & replaced to match LG-12 |