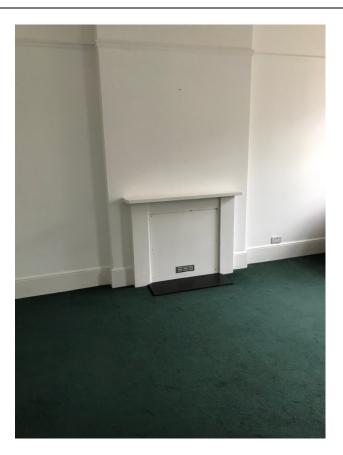

| THIRD FLOOR                                                                       |                                                           |
|-----------------------------------------------------------------------------------|-----------------------------------------------------------|
| PROPOSED BEDROOM 1 03-11                                                          | PROPOSED LIVING ROOM 03-03                                |
| TYPE: Surround already removed & infilled                                         | TYPE: Surround already removed & infilled                 |
| RETAINED: N/A                                                                     | RETAINED: N/A                                             |
| CONDITION: Fair                                                                   | CONDITION: Fair                                           |
| NOTES:                                                                            | NOTES:                                                    |
| <ul> <li>Existing boarding to be removed &amp; replaced to match LG-12</li> </ul> | Existing boarding to be removed & replaced to match LG-12 |