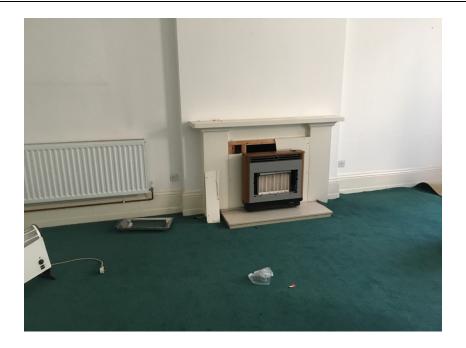

| FIRST FLOOR                               |                                           |
|-------------------------------------------|-------------------------------------------|
| PROPOSED BEDROOM 1 01-05                  | PROPOSED LIVING ROOM 01-04                |
| TYPE: Marble                              | TYPE: Marble                              |
| RETAINED: Yes                             | RETAINED: Yes                             |
| CONDITION: Good                           | CONDITION: Good                           |
| NOTES:                                    | NOTES                                     |
| Surround to be protected throughout works | Surround to be protected throughout works |