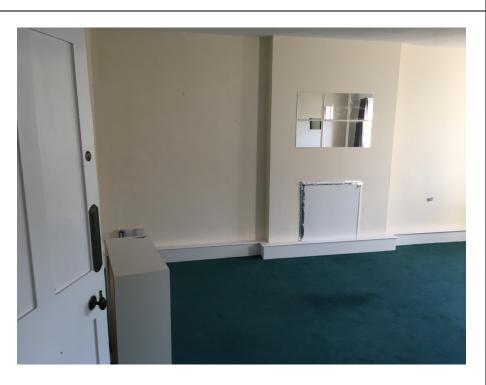

| THIRD FLOOR                                                                       |                                                           |
|-----------------------------------------------------------------------------------|-----------------------------------------------------------|
| PROPOSED BEDROOM 1 03-11                                                          | PROPOSED LIVING ROOM 03-03                                |
| TYPE: Surround already removed & infilled                                         | TYPE: Surround already removed & infilled                 |
| RETAINED: N/A                                                                     | RETAINED: N/A                                             |
| CONDITION: Fair                                                                   | CONDITION: Fair                                           |
| NOTES:                                                                            | NOTES:                                                    |
| <ul> <li>Existing boarding to be removed &amp; replaced to match LG-12</li> </ul> | Existing boarding to be removed & replaced to match LG-12 |