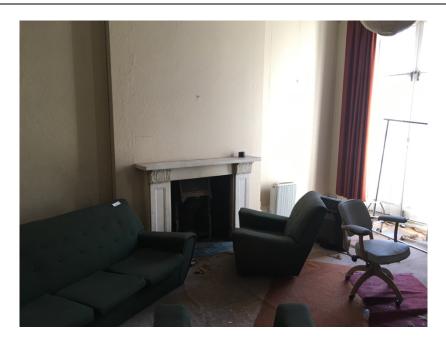

| PROPOSED LIVING ROOM G-03                                                                                         |
|-------------------------------------------------------------------------------------------------------------------|
| TYPE: Double Cupboard Doors                                                                                       |
| RETAINED: No                                                                                                      |
| CONDITION: Fair                                                                                                   |
| NOTES:                                                                                                            |
| <ul> <li>Fire surround, electric fire &amp; hearth to be removed &amp; boarded over to match<br/>LG-12</li> </ul> |
|                                                                                                                   |
|                                                                                                                   |
|                                                                                                                   |