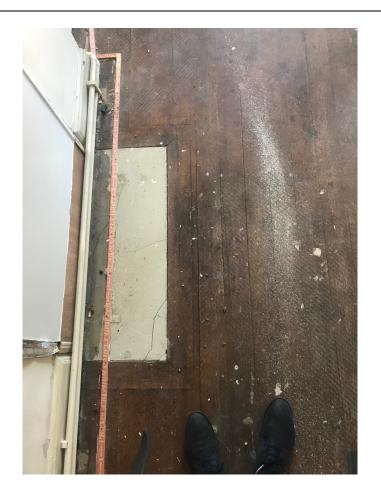

## 1 Taviton Street

EXISTING FIREPLACE - PHOTOGRAPHIC SURVEY

February 2019

| LOWER GROUND FLOOR                 |                                                                                                |
|------------------------------------|------------------------------------------------------------------------------------------------|
| PROPOSED BEDROOM 1 LG-12           | PROPOSED LIVING ROOM LG-08                                                                     |
| TYPE: Fireplace previously removed | TYPE: Modern                                                                                   |
| RETAINED: Yes                      | RETAINED: No                                                                                   |
| CONDITION: Fair                    | CONDITION: Fair                                                                                |
|                                    |                                                                                                |
| NOTES:                             | NOTES:                                                                                         |
| Arrangement to remain              | <ul> <li>Fire surround &amp; hearth to be removed &amp; boarded over to match LG-12</li> </ul> |
|                                    |                                                                                                |
|                                    |                                                                                                |