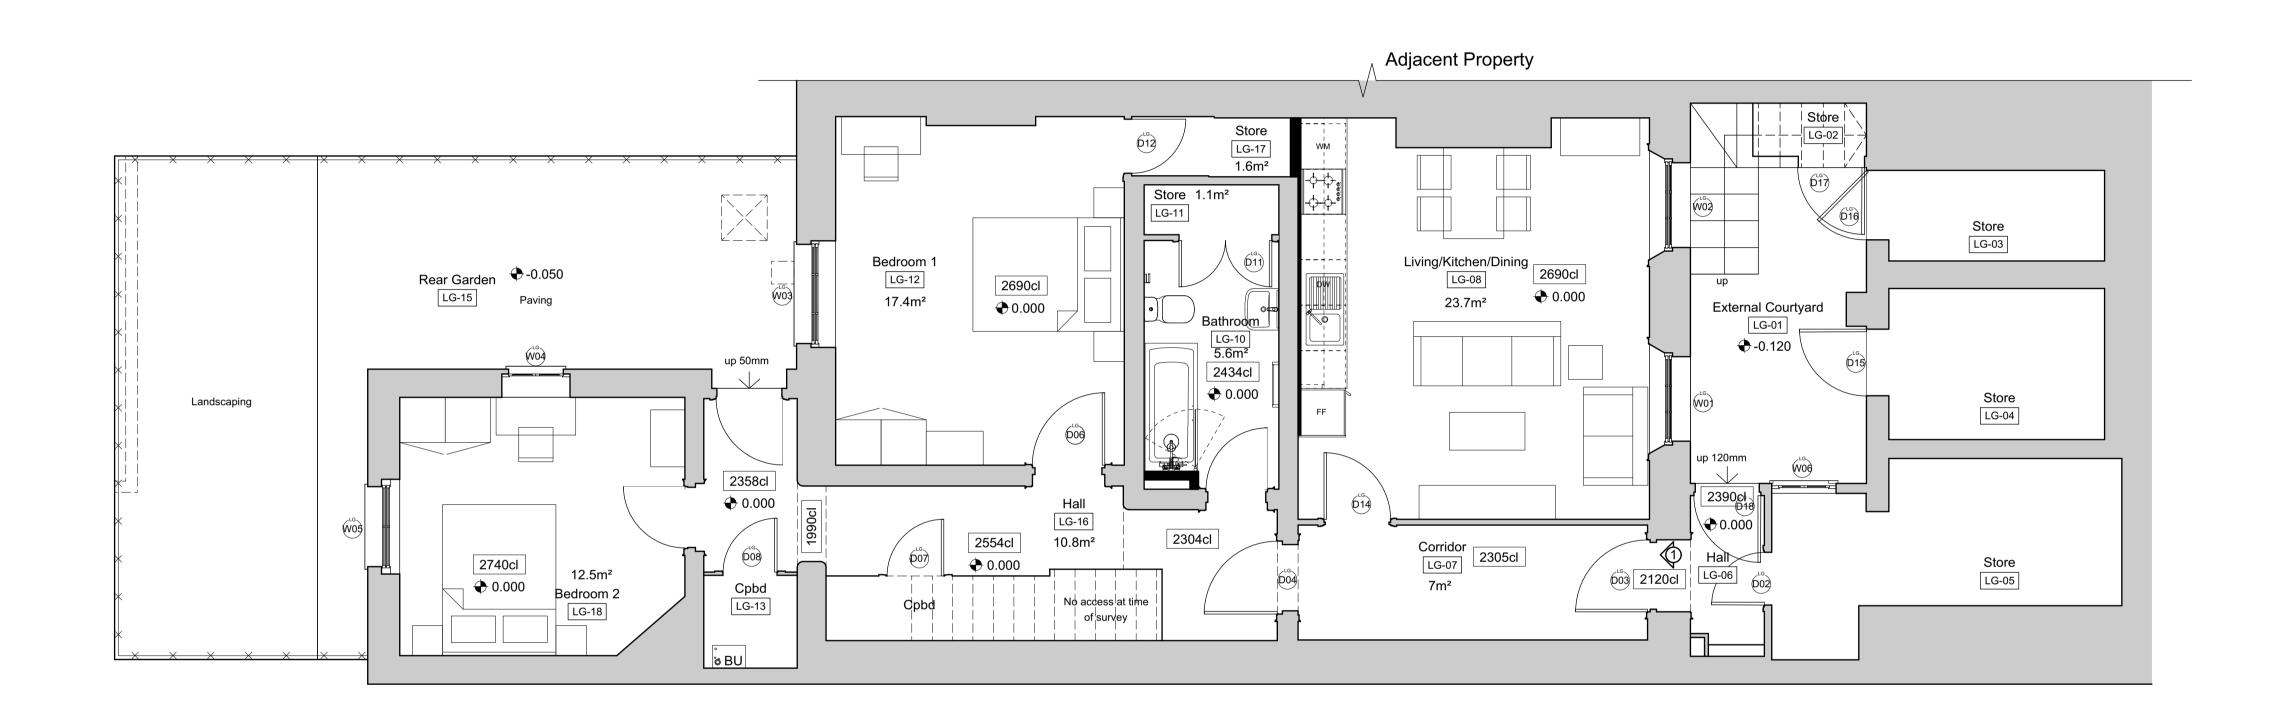

Proposed Lower Ground Floor Plan 1:100 @ A3 Unit 1: 95m2, 2B/4P

DO NOT SCALE: Use figured dimensions only. All dimesnions are to be checked on site. Any queries or discrepancies must be reported immediately to the