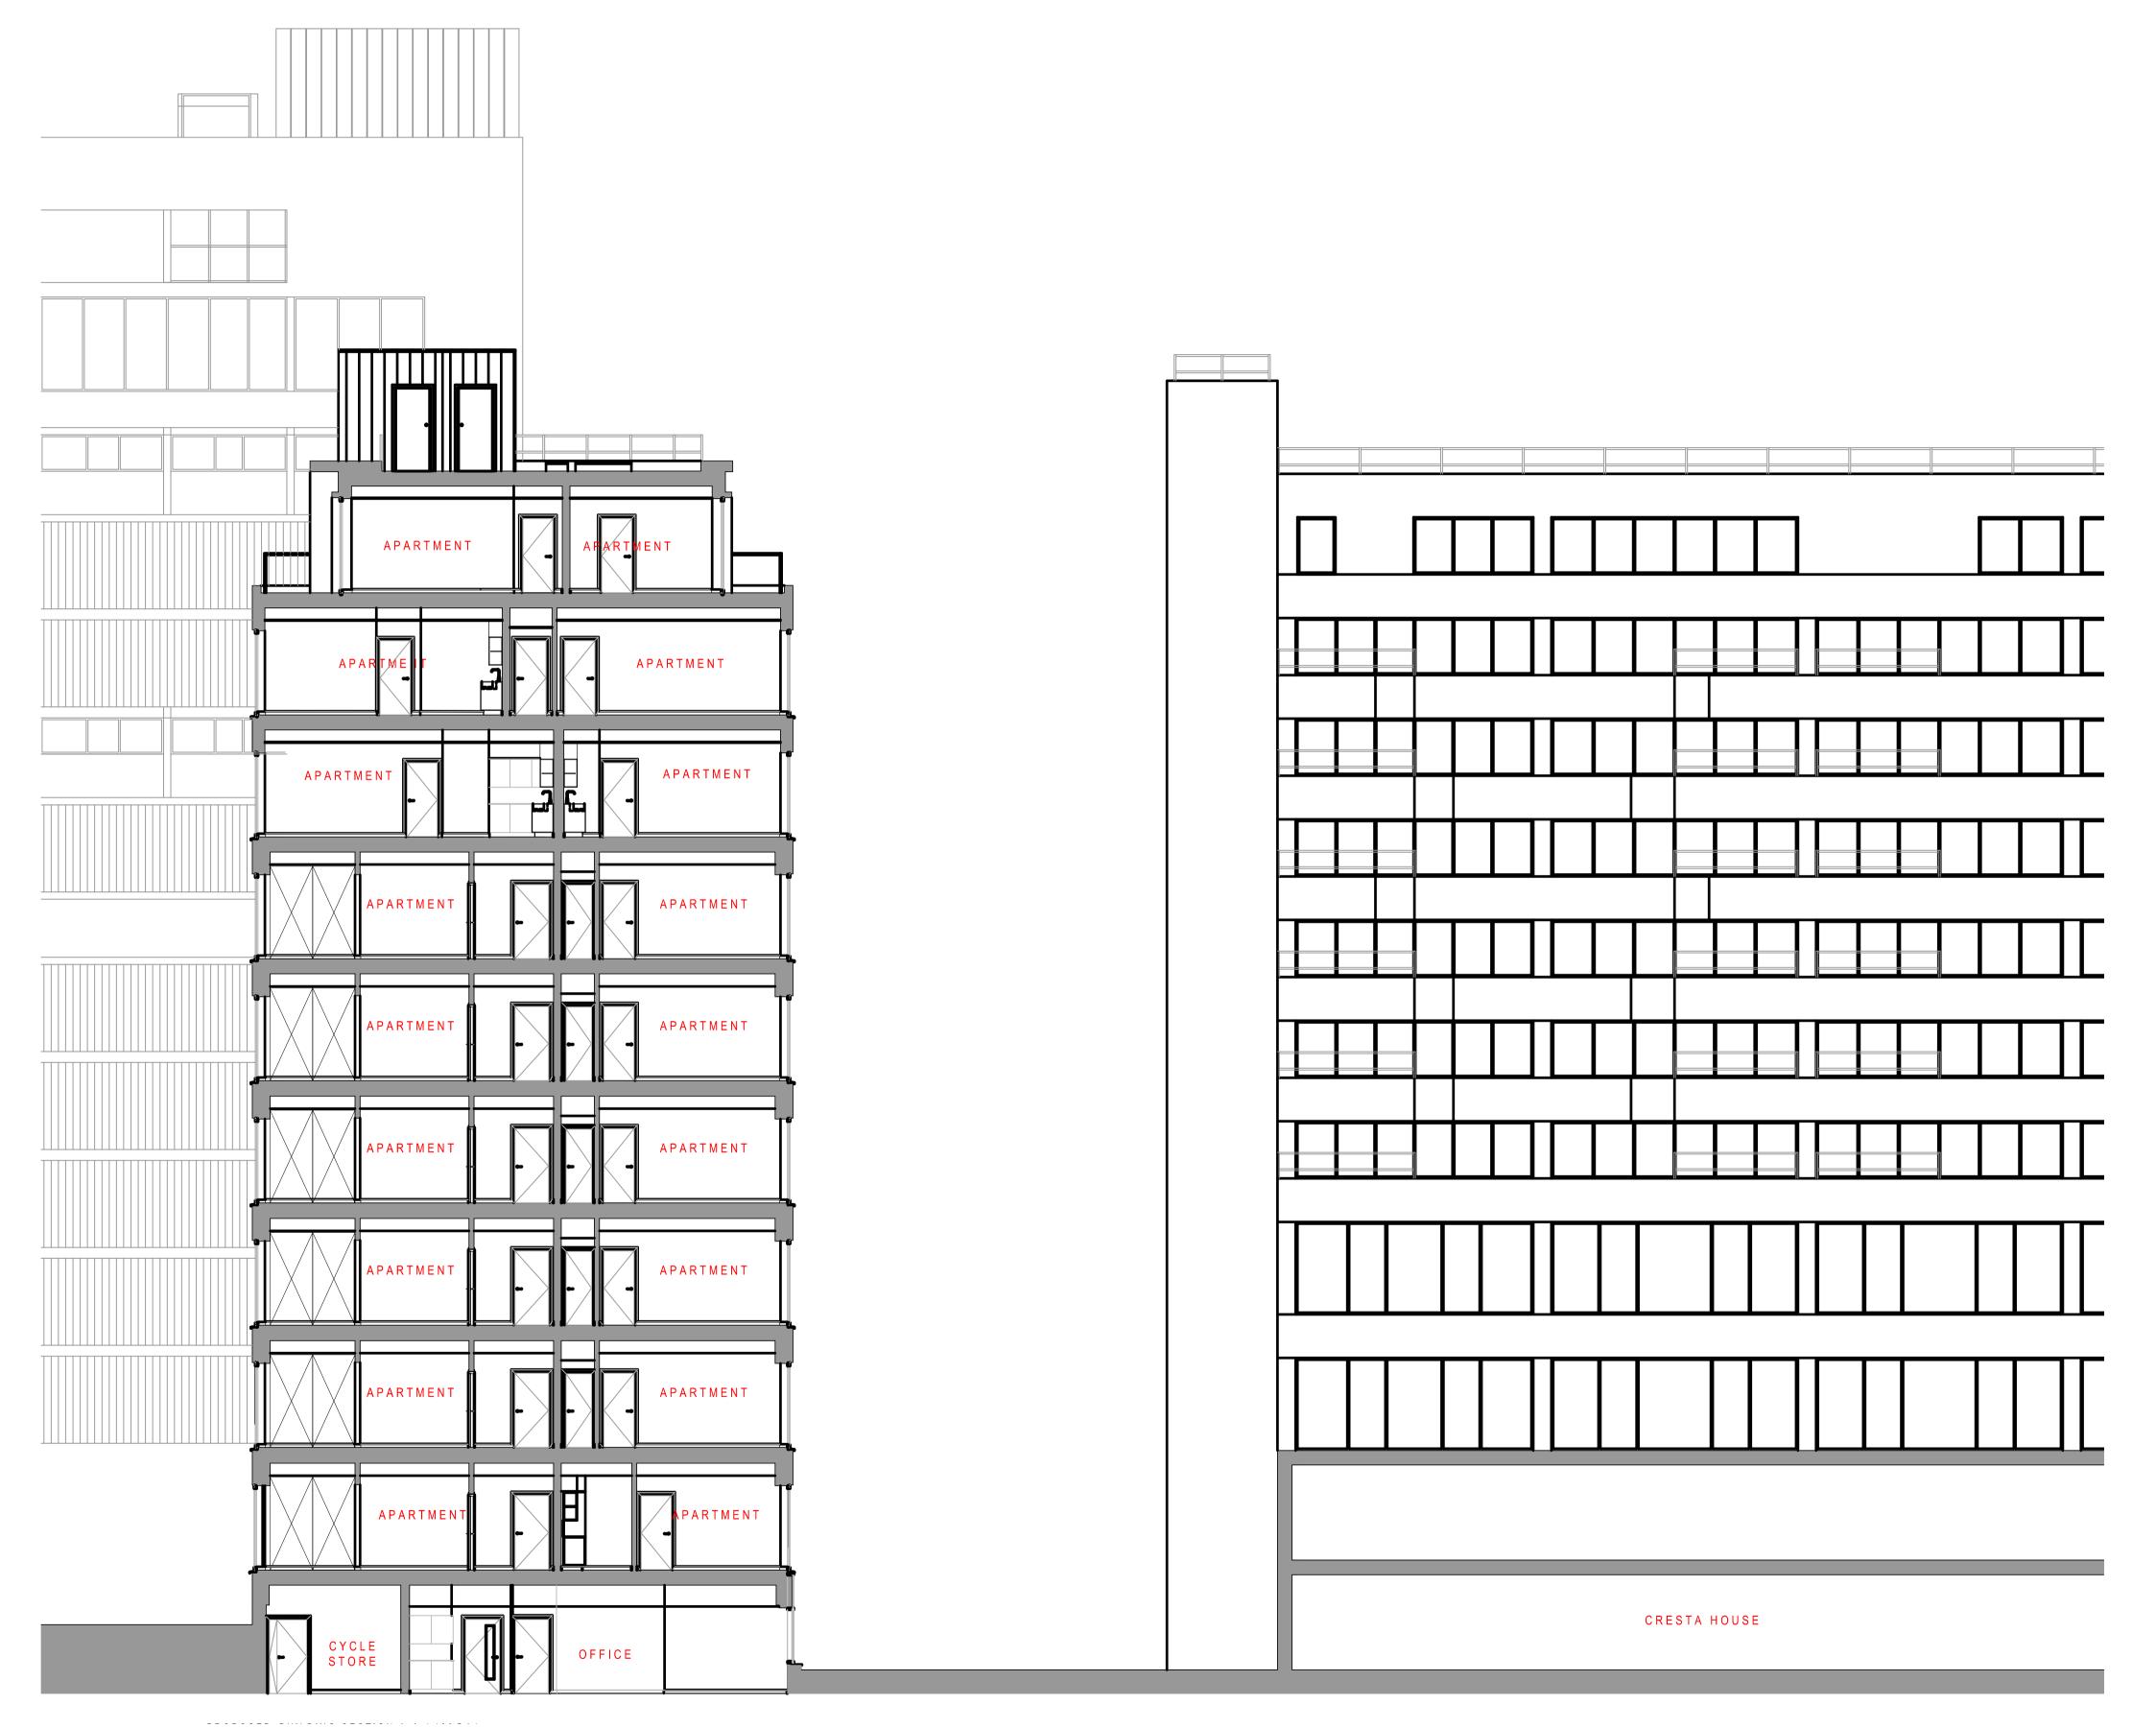

Proposed Building A-A Section 1:100@A1

0 1 2 3 5 10 15 SCALE 1:100

| B Cresta Hous   | B Cresta H    | e height amended (based on brick count          | :)            | ВВ  | DC       | 16/01/2019 |  |
|-----------------|---------------|-------------------------------------------------|---------------|-----|----------|------------|--|
| A   Section nam | A   Section r | Section name changed from B-B to A-A            |               |     | DC       | 14/12/2018 |  |
| REV DESCRIPT    | REV DESCRI    | ION                                             |               | DRN | CHD      | DATE       |  |
| PRELIMINARY     |               | RY INFORMATION                                  | ■ INFORMATION |     | ☐ TENDER |            |  |
| CONSTRUC        | CONSTR        | TION AS BUILT                                   |               |     |          |            |  |
| SCALE           | CALE          | 1:100 @ A1                                      | DATE          | DE  | CEMB     | ER 2018    |  |
| DRAWN           | PRAWN         | JA                                              | СНК           | DC  |          |            |  |
| DRAWING NO.     | RAWING NO     | 18086 - P15                                     | REV           | В   |          |            |  |
| TITLE           | TITLE         | MOUNTVIEW LODGE, SWISS TERRACE<br>SWISS COTTAGE |               |     |          |            |  |
| DETAILS         | DETAILS       | PROPOSED SECTION                                |               |     |          |            |  |