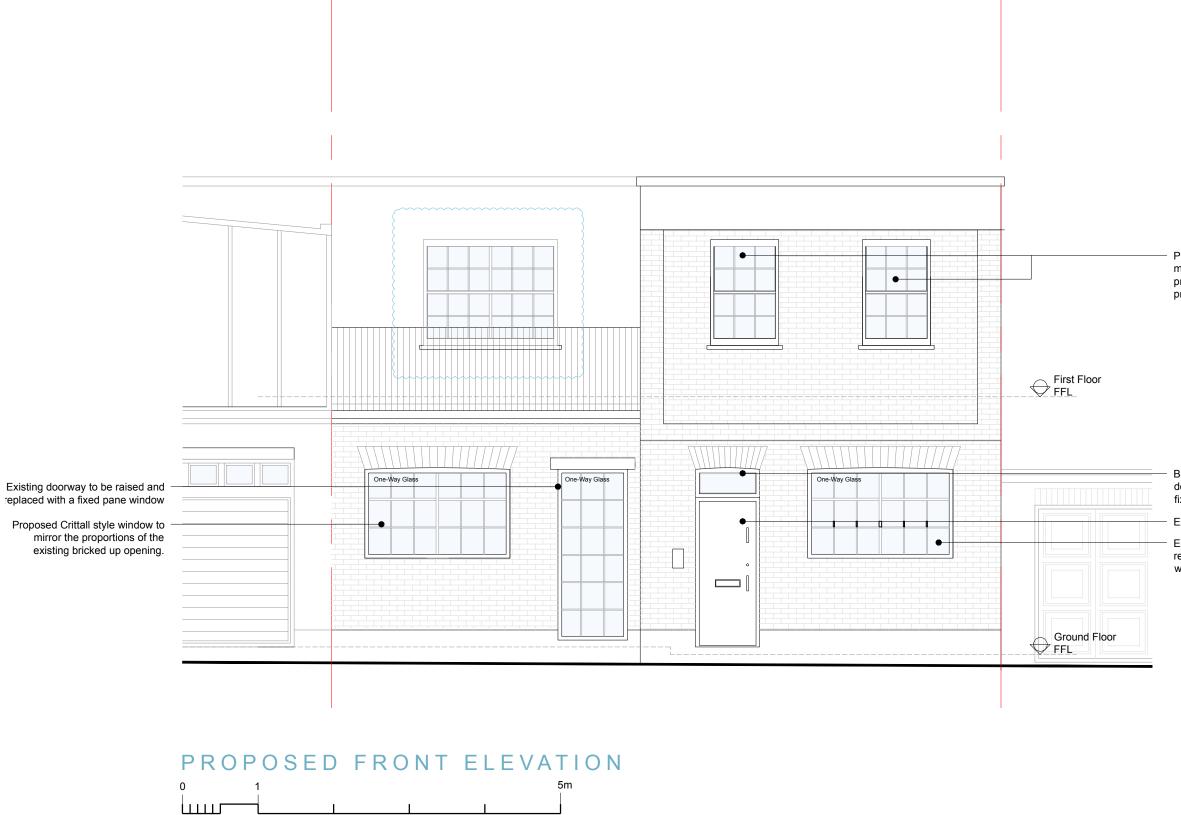

NOTES

Revision Clouds indicate changes from previously submitted application : 2019/0825/NEW

Proposed Crittall style windows to mirror the position and proportions of neighbouring properties along the mews.

Blank area above existing doorway to be replaced with a fixed window.

Existing doorway to be retained

Existing bricked up opening to be replaced with a Crittall style window

| OPEN IC<br>architecture • surv<br>www.openlondon.                                          | eying • interior design   |                  | Mermaid H<br>2 Puddle D<br>Blackfriars<br>EC4V 3DB |
|--------------------------------------------------------------------------------------------|---------------------------|------------------|----------------------------------------------------|
| mail@openiondon.                                                                           |                           |                  | t: 020 7332                                        |
| project<br>92 Camde                                                                        | n Mews                    |                  |                                                    |
|                                                                                            |                           |                  |                                                    |
| client                                                                                     |                           |                  |                                                    |
| drawing title                                                                              |                           |                  |                                                    |
| drawing title<br>Proposed                                                                  | Front Eleval              | tion             |                                                    |
| drawing title<br>Proposed<br>Layout Co                                                     | nfirmed                   | tion             |                                                    |
| drawing title<br>Proposed                                                                  | nfirmed                   | tion             |                                                    |
| drawing title<br>Proposed<br>Layout Co<br>drawing status                                   | nfirmed                   | tion             |                                                    |
| drawing title<br>Proposed<br>Layout Co                                                     | nfirmed                   | tion<br>drawn by | checked b                                          |
| drawing title<br>Proposed<br>Layout Co<br>drawing status<br>Planning                       | nfirmed<br>5<br>g         |                  | checked b                                          |
| drawing title<br>Proposed<br>Layout Co<br>drawing status<br>Planning<br>scale<br>1:50 @ A3 | nfirmed<br>5<br>g<br>date |                  | checked b<br>revision                              |