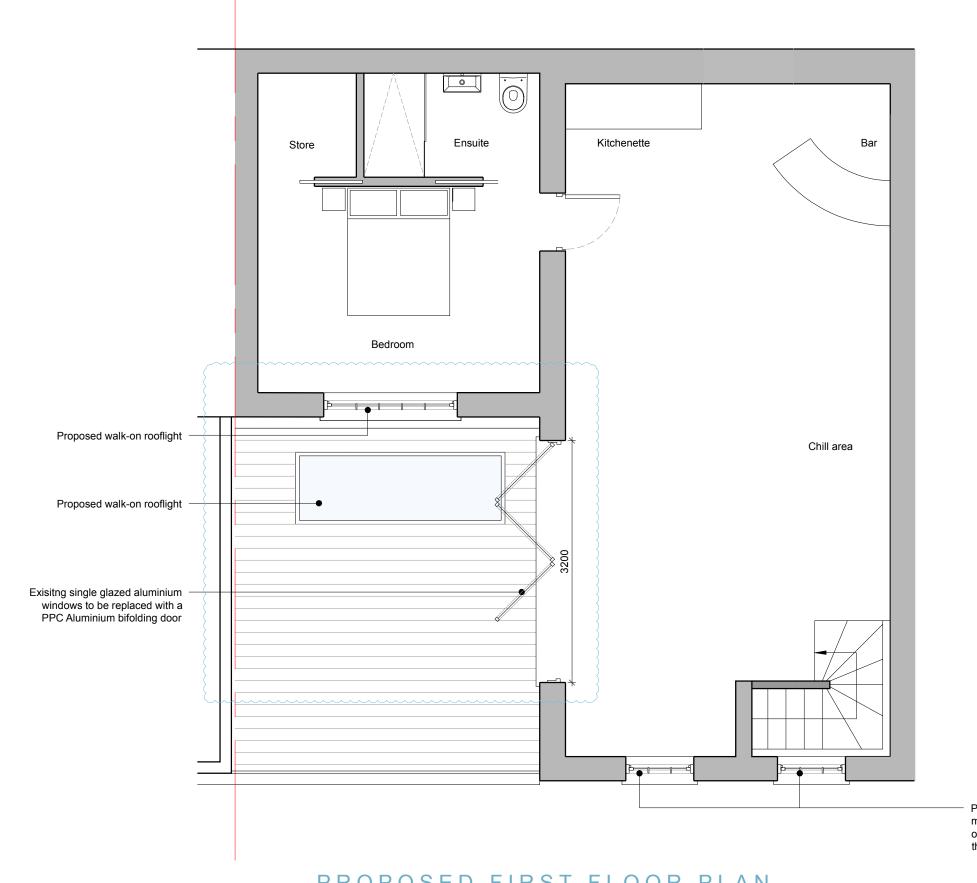

Proposed Crittall style windows to mirror the position and proportions of neighbouring properties along the mews.

PROPOSED FIRST FLOOR PLAN

1 5m

Copyright: All rights reserved. This drawing must not be reproduced wit

project 92 Camden Mews

client

drawing title
Proposed First Floor Plan
Layout Confirmed
drawing status

Planning

scale date drawn by checked 1:50 @ A3 25/02/18 1:25 @ A1

job no. drawing no. revision
18016 013 P2